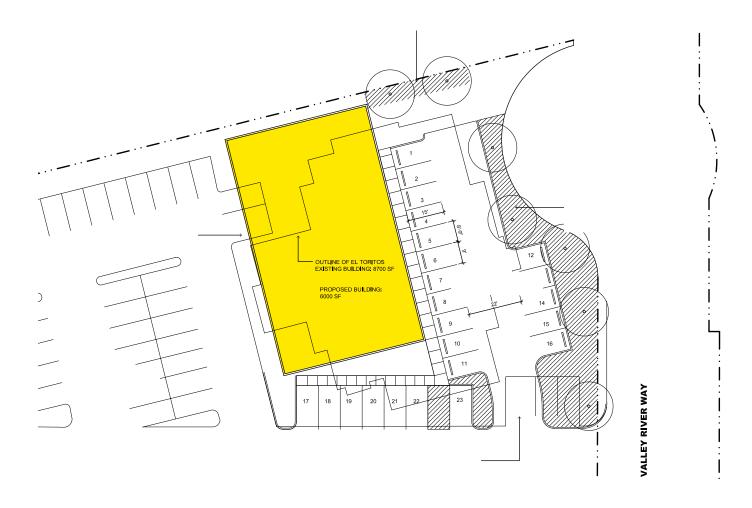

|
| J     | 1,967  | 1011 Valley River Way, Suite 116A | VACANT                           |                      |
| K     | 5,590  | 1011 Valley River Way, Suite 116B | VACANT                           |                      |
| L     | 2,037  | 1011 Valley River Way, Suite 107  | VACANT                           |                      |
| М     | 1,855  | 1011 Valley River Way, Suite 108  | VACANT                           |                      |
| N     | 2,786  | 1011 Valley River Way, Suite 106  | D and E Ventures, LLC            | Massage Envy         |
| 0     | Pad    | 1003 Valley River Way             |                                  |                      |



# **Conceptual Site Plan with Drive-Thru**





# **Conceptual Site Plan with no Drive-Thru**