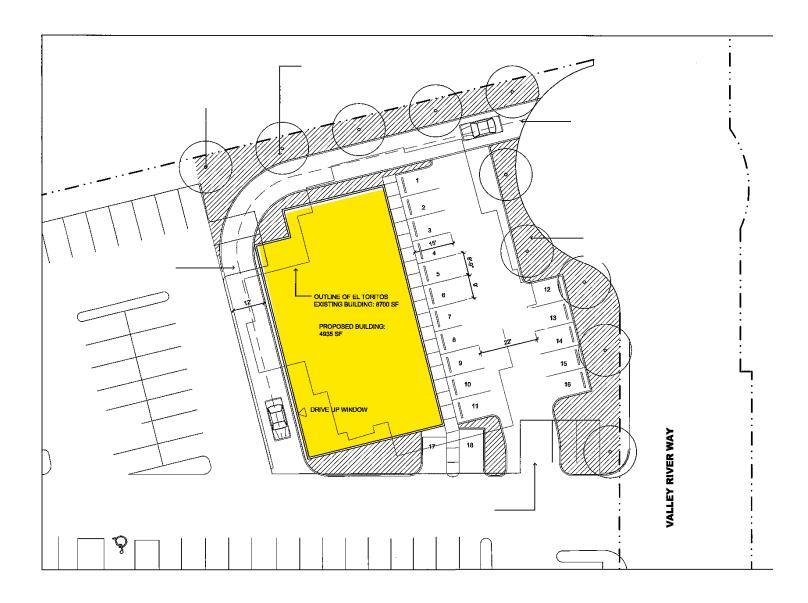

ay, Suite 119  |                                  |                      |
| J     | 1,967  | 1011 Valley River Way, Suite 116A | VACANT                           |                      |
| K     | 5,590  | 1011 Valley River Way, Suite 116B | VACANT                           |                      |
| L     | 2,037  | 1011 Valley River Way, Suite 107  | VACANT                           |                      |
| М     | 1,855  | 1011 Valley River Way, Suite 108  | VACANT                           |                      |
| N     | 2,786  | 1011 Valley River Way, Suite 106  | D and E Ventures, LLC            | Massage Envy         |
| 0     | Pad    | 1003 Valley River Way             |                                  |                      |



# **Conceptual Site Plan with Drive-Thru**





# **Conceptual Site Plan with no Drive-Thru**