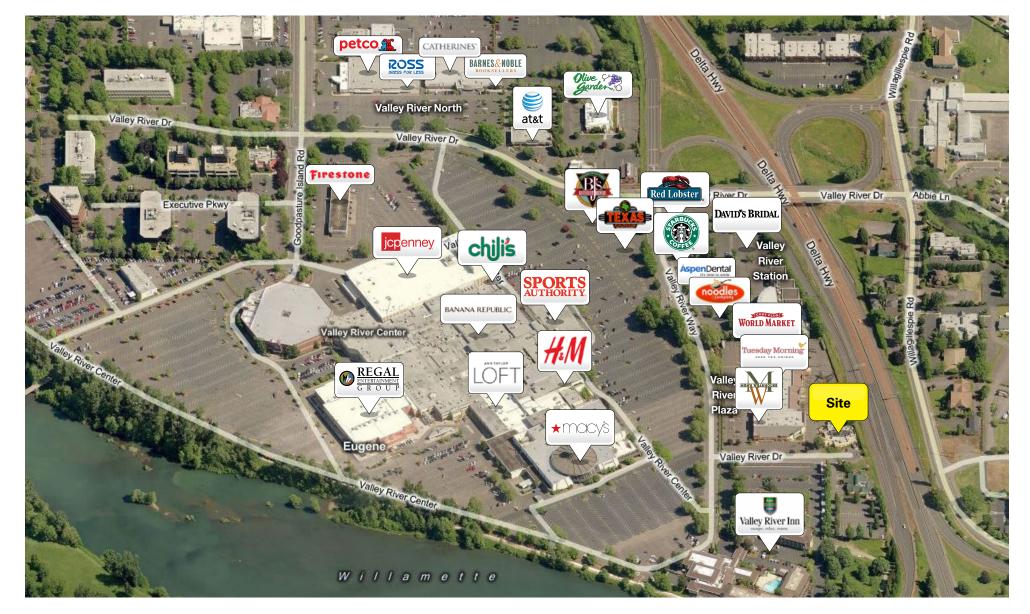

101 E. Broadway Suite 101 Eugene, OR 97401 (541) 345-4860

eebcre.com

#### **FOR LEASE**

**Valley River Plaza** 1011 Valley River Way Eugene, Oregon





#### CONTACT

**Alan Evans** alan@eebcre.com

John Erving john.erving@eebcre.com

(541) 345-4860

Licensed in the State of Oregon



#### **Retail Pad Site**

- **Ground Lease**
- Next to regional power center, Valley River Center
- Highway visibility
- 11,562 square foot pad with additional parking
- \$125,000 annually, Triple Net



John Erving john.erving@eebcre.com Alan Evans alan@eebcre.com (541) 345-4860

### **Valley River Center**





### **Shopping Center Site Plan**



| Space | Sq.Ft. | Address                           | Tenant                           | DBA                  |
|-------|--------|-----------------------------------|----------------------------------|----------------------|
| Α     | 18,063 | 1011 Valley River Way, Suite 101  | Cost Plus, Inc.                  | World Market         |
| В     | 12,102 | 1011 Valley River Way, Suite 110  | Tuesday Morning                  |                      |
| С     | 1,018  | 1011 Valley River Way, Suite 111  | CJSJ LLC                         | RadiantYou           |
| D     | 1,737  | 1011 Valley River Way, Suite 112  | Healthcare Uniform Company, Inc. | Life Uniform Company |
| E     | 1,883  | 1011 Valley River Way, Suite 114  |