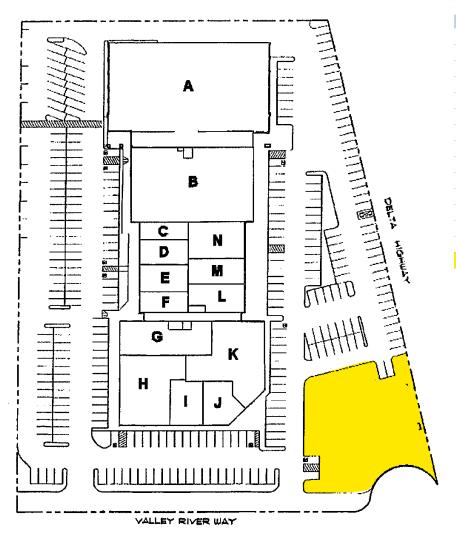

### **Shopping Center Site Plan**

| Space | Sq.Ft. | Address                           | Tenant                           | DBA                  |
|-------|--------|-----------------------------------|----------------------------------|----------------------|
| Α     | 18,063 | 1011 Valley River Way, Suite 101  | Cost Plus, Inc.                  | World Market         |
| В     | 12,102 | 1011 Valley River Way, Suite 110  | Tuesday Morning                  |                      |
| С     | 1,018  | 1011 Valley River Way, Suite 111  | CJSJ LLC                         | RadiantYou           |
| D     | 1,737  | 1011 Valley River Way, Suite 112  | Healthcare Uniform Company, Inc. | Life Uniform Company |
| E     | 1,883  | 1011 Valley River Way, Suite 114  |                                  | SAS Shoes of Eugene  |
| F     | 1,055  | 1011 Valley River Way, Suite 115  | K & M Legacies, Inc.             | Edible Arrangements  |
| G     | 3,974  | 1011 Valley River Way, Suite 117  |                                  | The Mattress Company |
| Н     | 4,548  | 1011 Valley River Way, Suite 121  | The Men's Warehouse, Inc.        |                      |
| I     | 1,898  | 1011 Valley River Way, Suite 119  |                                  |                      |
| J     | 1,967  | 1011 Valley River Way, Suite 116A | VACANT                           |                      |
| K     | 5,590  | 1011 Valley River Way, Suite 116B | VACANT                           |                      |
| L     | 2,037  | 1011 Valley River Way, Suite 107  | VACANT                           |                      |
| М     | 1,855  | 1011 Valley River Way, Suite 108  | VACANT                           |                      |
| N     | 2,786  | 1011 Valley River Way, Suite 106  | D and E Ventures, LLC            | Massage Envy         |
| 0     | Pad    | 1003 Valley River Way             |                                  |                      |