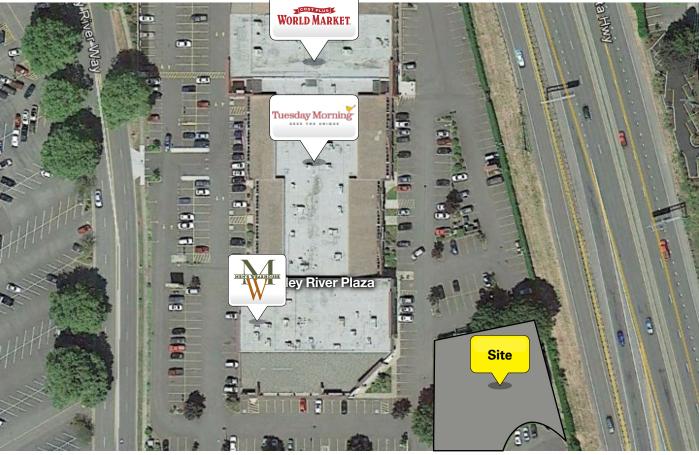

#### **Retail Pad Site**

- **Ground Lease**
- Next to regional power center, Valley River Center
- Highway visibility
- 11,562 square foot pad with additional parking
- \$125,000 annually, Triple Net

John Erving john.erving@eebcre.com Alan Evans alan@eebcre.com (541) 345-4860