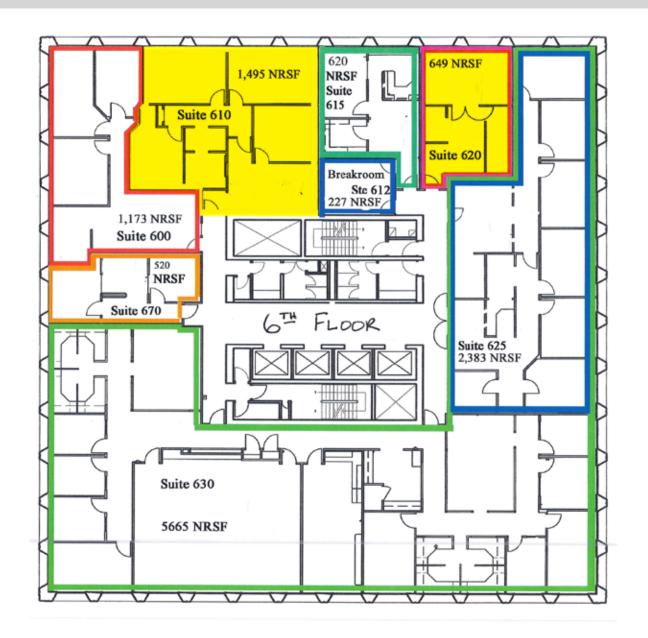

### 6th Floor Plan

#### **SUITE 610**

- Approximately 1,495 rsf
- 2 large private offices, each with large windows which provide abundant natural light
- 2 conference rooms or smaller interior offices
- Reception area and work area
- Shared use of common area restrooms and lounge
- \$1.90 per square foot, fully serviced

#### **SUITE 620**

- Approximately 649 rsf
- 1 large private office with windows which provide abundant natural light and views to the North
- Reception area and work area
- Shared use of common area restrooms and lounge
- \$1,362.00 per month, fully serviced