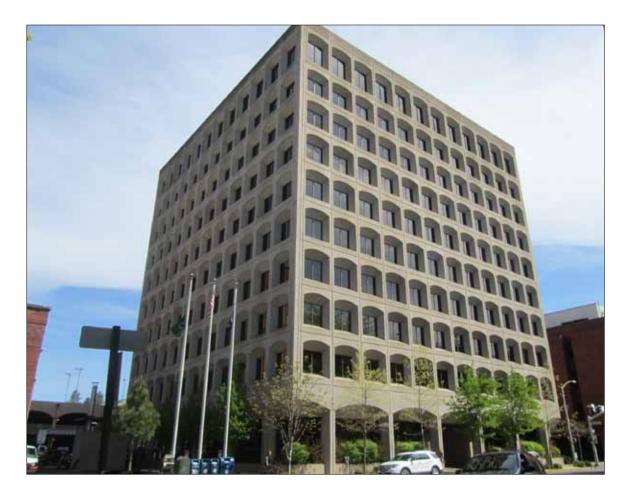

# **Downtown Landmark Office Space Available**

### The Citizen's Building

- Suite 610 Approximately 1,495 rsf
  Suite 620 Approximately 649 rsf
  Suite 795 Approximately 3,039 rsf
- Excellent views from each suite
- Access to common area restrooms and 6th floor lounge
- High speed fiber available
- Lease rates vary according to square footage