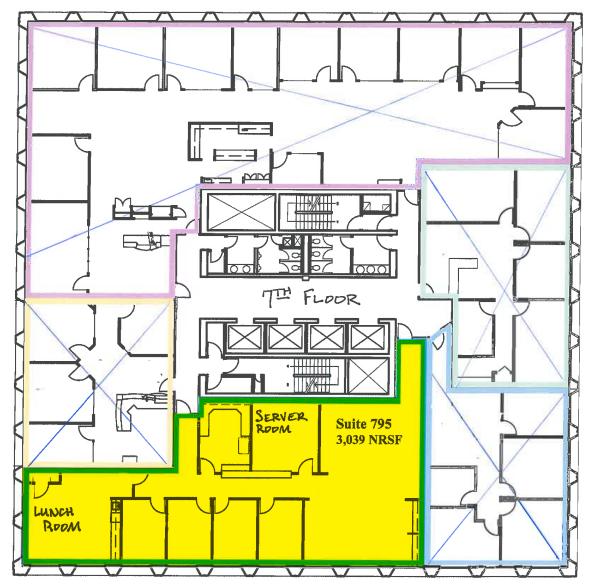

## 7th Floor Plan

#### **SUITE 795**

- Approximately 3,039 rsf
- 4 private offices, each with large windows which provide abundant natural light and views to the south
- 1 large interior office
- Large lunch room which could be converted to a conference room
- Shared use of common area restrooms and lounge
- Large server room with cooling unit
- Large open area with 4 built in desks
- \$1.90 per square foot, fully serviced