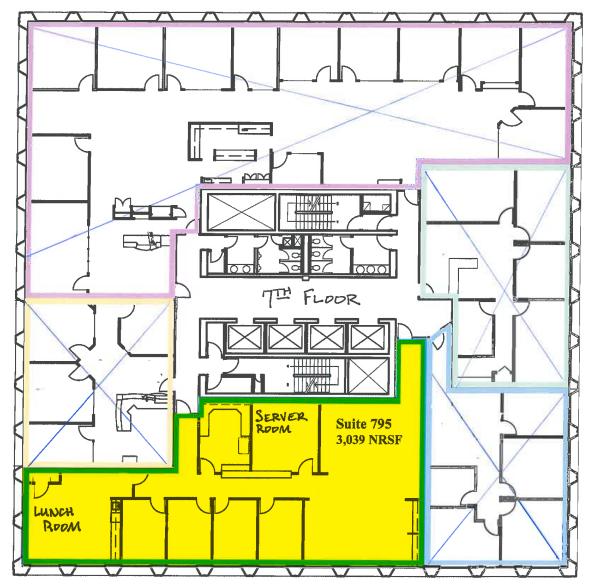

## 7th Floor Plan

### **SUITE 795**

- Approximately 3,039 rsf
- 4 private offices, each with large windows which provide abundant natural light and views to the south
- 1 large interior office
- Large lunch room which could be converted to a conference room
- Shared use of common area restrooms and lounge
- Large server room with cooling unit
- Large open area with 4 built in desks
- \$1.90 per square foot, fully serviced