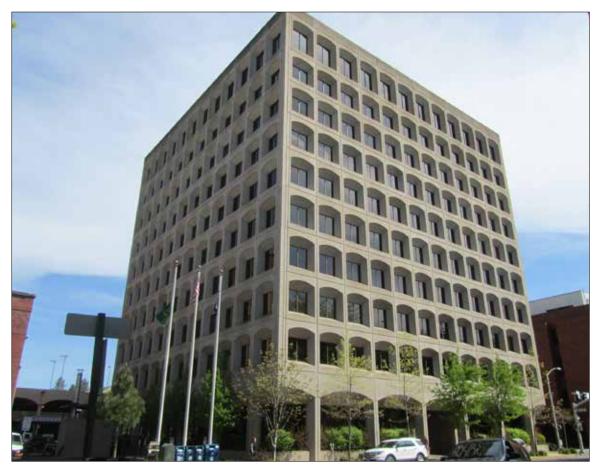

# Downtown Landmark Office Space Available

### The Citizen's Building

- Suite 795 Approximately 3,039 rsf
- Excellent views from each suite
- Access to common area restrooms and 6th floor lounge
- High speed fiber available
- Lease rates vary according to square footage