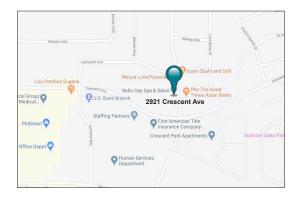

101 E. Broadway Suite 101 Eugene, OR 97401 (541) 345-4860

eebcre.com

## **FOR LEASE**

2921 Crescent Avenue Eugene, Oregon 97408



#### CONTACT

Stephanie Seubert stephanie@eebcre.com Lilly Storment lilly@eebcre.com

(541) 345-4860 Licensed in the State of Oregon





- Approximately 3,582 sf of second floor, gray shell space (divisible)
- Located at the intersection of Crescent Avenue and Shadowview at the main entrance to Crescent Village
- High-end neighborhoods surround the property as well as new apartments
- New building completed in 2019 includes high-end architectural finishes
- Tenant Improvement allowance negotiable
- \$32.04 \$30.00/SF/Year, NNN REDUCED RENTAL RATE!





Stephanie Seubert stephanie@eebcre.com Lilly Storment lilly@eebcre.com (541) 345-4860

## **Property Overview**



### The Schimmer Building

A beautiful new building designed by TBG Architecture in a high-traffic, high-visibility locatio