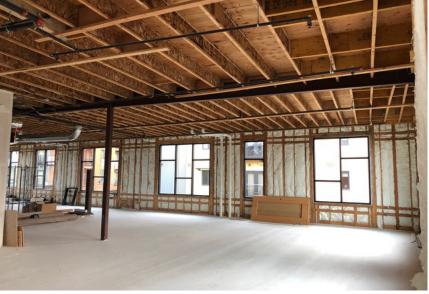

## **Interior Photos**

Stephanie Seubert stephanie@eebcre.com Lilly Storment lilly@eebcre.com

There are common area restrooms on each floor. The large windows on the second floor provide beautiful views and ample natural light. High ceilings throughout all leasable spaces provide a light, airy feel. Current occupants include a gift and art store, dental office, pediatric dental office and a real estate brokerage firm.