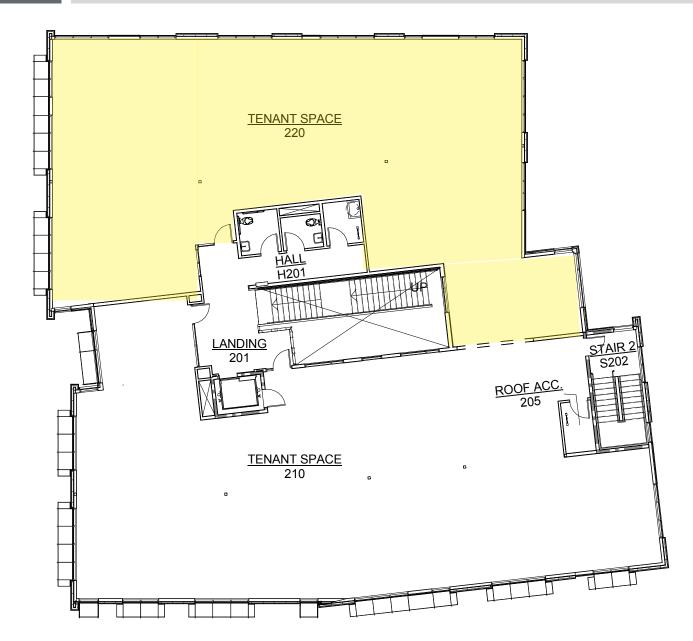

## Floor Plan - Suite 220

Stephanie Seubert stephanie@eebcre.com Lilly Storment lilly@eebcre.com

#### CONTACT

Stephanie Seubert stephanie@eebcre.com Lilly Storment lilly@eebcre.com

(541) 345-4860 Licensed in the State of Oregon

- Approximately 3,582 sf of second floor, gray shell space (divisible)
- Located at the intersection of Crescent Avenue and Shadowview at the main entrance to Crescent Village
- High-end neighborhoods surround the property as well as new apartments
- New building completed in 2019 includes high-end architectural finishes
- Tenant Improvement allowance negotiable
- \$32.04 \$30.00/SF/Year, NNN REDUCED RENTAL RATE!