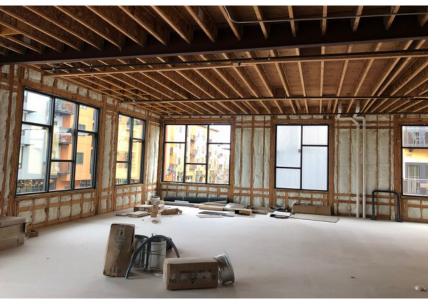

## **Interior Photos**

Stephanie Seubert stephanie@eebcre.com Lilly Storment lilly@eebcre.com

There are common area restrooms on each floor. The large windows on the second floor provide beautiful views and ample natural light. High ceilings throughout all leasable spaces provide a light, airy feel. Current occupants include a gift and art store, dental office, pediatric dental office and a real estate brokerage firm.