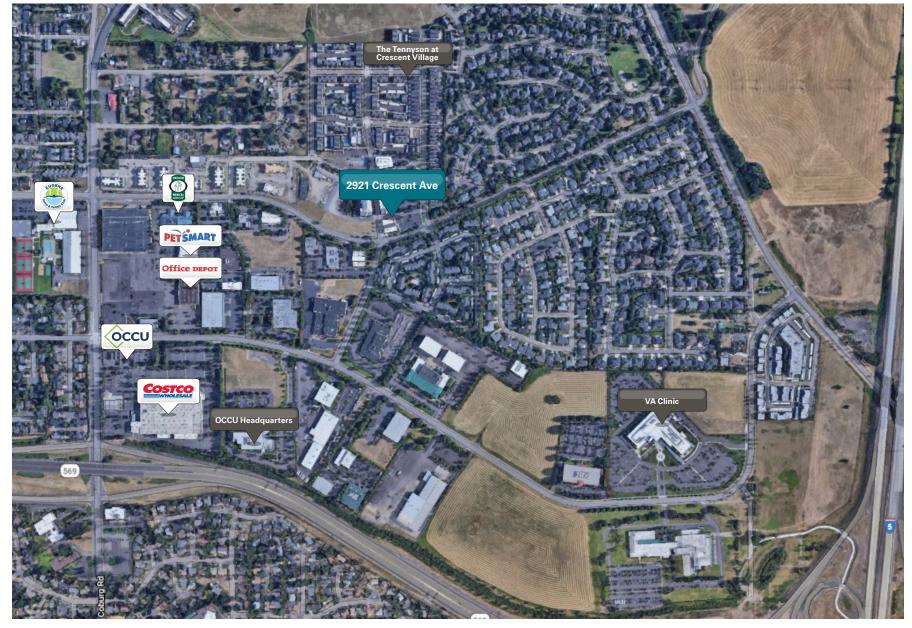

Building is the cornerstone of Crescent Village. This area of town is experiencing rapid growth and represents the highest per capita income in all of Eugene/Springfield.

There are common area restrooms on each floor. The large windows on the second floor provide beautiful views and ample natural light. High ceilings throughout all leasable spaces provide a light, airy feel. Current occupants include a gift and art store, dental office, pediatric dental office and a real estate brokerage firm.



Stephanie Seubert stephanie@eebcre.com Lilly Storment lilly@eebcre.com

## Floor Plan - Suite 220





Stephanie Seubert stephanie@eebcre.com Lilly Storment lilly@eebcre.com

## **Interior Photos**









Stephanie Seubert stephanie@eebcre.com Lilly Storment lilly@eebcre.com

# **Aerial Map**