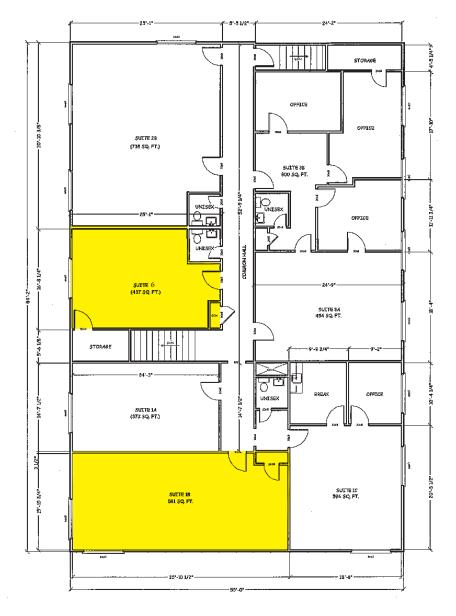

# **Floor Plan**

### Suite 1B:

- Approximately 591 square feet
- Large open single tenant office space
- Access to Common area rest rooms
- Large windows provides natural light and opens to allow for fresh air
- \$825.00 per month, fully serviced.

#### Suite 6:

- Approximately 437 square feet
- Large open single tenant office space
- Access to Common area rest rooms
- Large window provides natural light and opens to allow for fresh air
- \$650.00 per month, fully serviced.