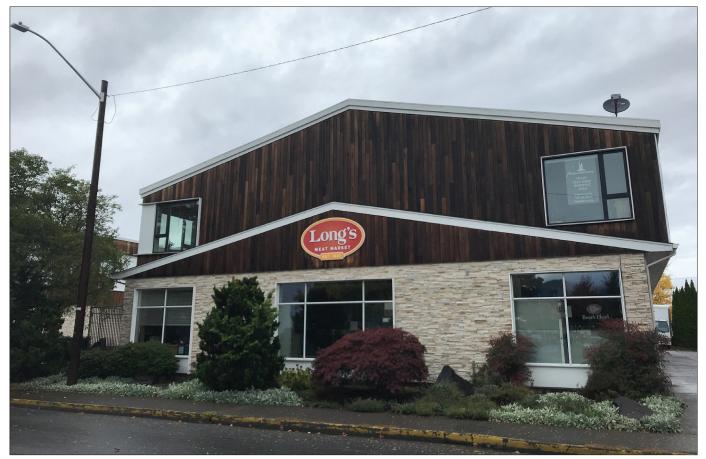

## Affordable 2nd Floor Walk-up Space

Southtowne Shoppes at 28th & Oak Street

- Small affordable South Eugene office space
- 2nd floor walk-up space with large windows to the South and West
- Exterior facade of buildings was recently upgraded
- Good on-site parking