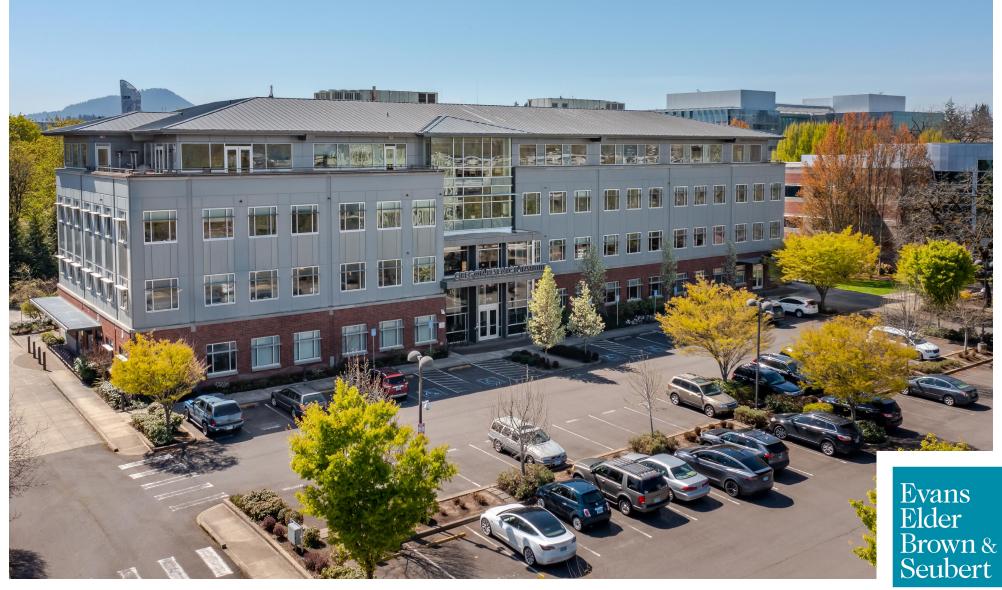

## 1776 MILLRACE DRIVE FOR LEASE EUGENE, OREGON 97403

COMMERCIAL REAL ESTATE

#### **Property Overview**

The Millrace Professional Building is an 80,000+ square foot Class A office building located minutes away from Eugene's University District. This beautiful and modern property is in a highly desirable location within minutes of both the prestigious University of Oregon and Downtown Eugene.

#### Features and Amenities

- Easy access to the University of Oregon, I-5, and Downtown Eugene
- 170 seat conference room on second floor
- Multiple kitchens, conference rooms, private offices, and 4th floor lounge
- Gym space with public lockers on the ground floor
- Served with two elevators
- 200 total parking spaces; ratio 2.5/1000