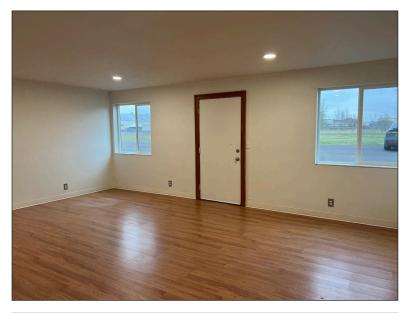

## West Eugene Industrial Space

- Approximately 2,450 square feet of space with large fenced side yard of approximately 9,000 square feet.
- Space includes approximately 1,200 sf of warehouse space with one 12' x 14' roll up door, 5 offices, 1 shop office and 3 restrooms.
- Recently updated with new windows, flooring, lighting and paint. The ground floor includes 2 offices. The 2nd floor includes 3 offices and a restroom
- Warehouse ceiling height is approximately 15'6".
- The property is zoned E-2 (mixed-use employment)
- \$2,750 per month, modified gross rent (tenant pays their own utilities, janitorial and pro-rata share of water/sewer in addition to base rent)

## **Interior Photos**