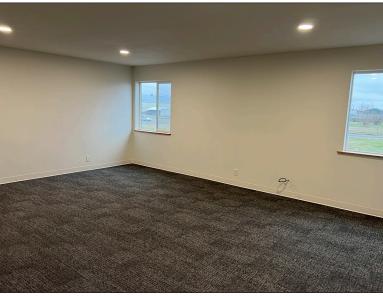

## West Eugene Industrial Space

- Approximately 2,450 square feet of space with large fenced side yard of approximately 9,000 square feet.
- Space includes approximately 1,200 sf of warehouse space with one 12' x 14' roll up door, 5 offices, 1 shop office and 3 restrooms.
- Recently updated with new windows, flooring, lighting and paint. The ground floor includes 2 offices. The 2nd floor includes 3 offices and a restroom
- Warehouse ceiling height is approximately 15'6".
- The property is zoned E-2 (mixed-use employment)
- \$2,750 per month, modified gross rent (tenant pays their own utilities, janitorial and pro-rata share of water/sewer in addition to base rent)

## **Interior Photos**