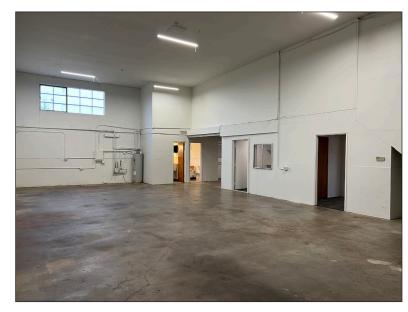

## West Eugene Industrial Space

- Approximately 2,450 square feet of space with large fenced side yard of approximately 9,000 square feet.
- Space includes approximately 1,200 sf of warehouse space with one 12' x 14' roll up door, 5 offices, 1 shop office and 3 restrooms.
- Recently updated with new windows, flooring, lighting and paint. The ground floor includes 2 offices. The 2nd floor includes 3 offices and a restroom
- Warehouse ceiling height is approximately 15'6".
- The property is zoned E-2 (mixed-use employment)
- \$2,750 per month, modified gross rent (tenant pays their own utilities, janitorial and pro-rata share of water/sewer in addition to base rent)

## **Interior Photos**