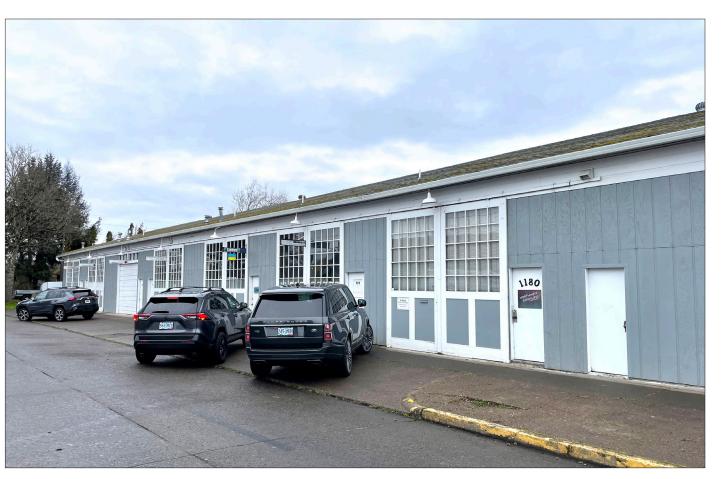

## **FOR LEASE**

Studio Space 1180 West 2nd Avenue Eugene, Oregon 97402

# **Studio Space** Whiteaker Area

- 1,500 Square feet
- Zoned Whiteaker Special Area
- Kitchen area
- Common restrooms
- \$1,500 per month plus utilities

Jeff Elder jeff@eebcre.com Ashley Hope Elder ashley@eebcre.com