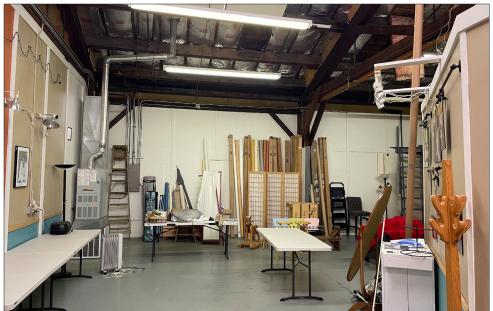

# **Description**

- Skylite
- Kitchen area with stove / microwave / refrigerator
- Forced air heat
- Common restrooms
- Landlord reimbursement for utilities currently \$1.76 per month
- Parking in front