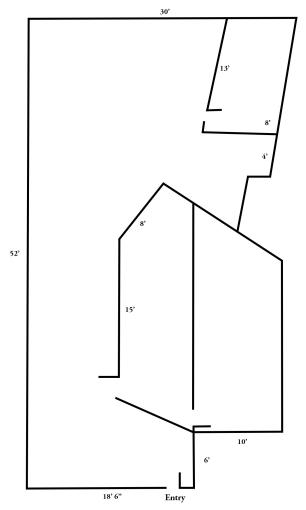

# **Studio Space** Whiteaker Area

- 1,500 Square feet
- Zoned Whiteaker Special Area
- Kitchen area
- Common restrooms
- \$1,500 per month plus utilities

Jeff Elder jeff@eebcre.com Ashley Hope Elder ashley@eebcre.com

# **Description**

- Skylite
- Kitchen area with stove / microwave / refrigerator
- Forced air heat
- Common restrooms
- Landlord reimbursement for utilities currently \$1.76 per month
- Parking in front