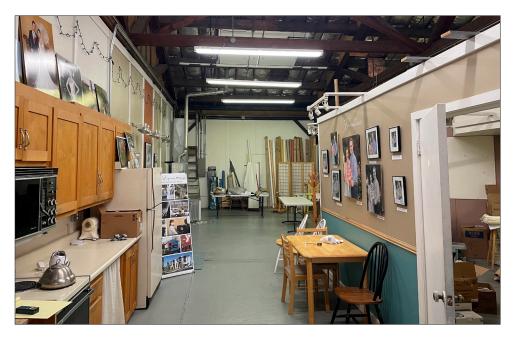

# **Description**

- Skylite
- Kitchen area with stove / microwave / refrigerator
- Forced air heat
- Common restrooms
- Landlord reimbursement for utilities currently \$1.76 per month
- Parking in front