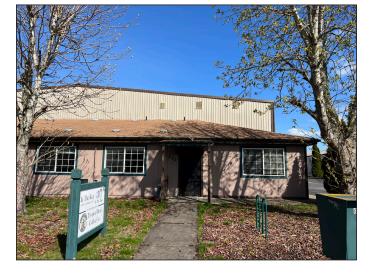

## West Eugene Industrial Space

- Approximately 2,240 square feet of space
- Space includes one 12' x 12' roll up door, office space (approximately 600 sf) and restroom
- Warehouse ceiling height is approximately 16' at the base of the eaves
- The property is zoned I-2 (Light-Medium Industrial)
- 85¢ per square foot, per month, modified gross rent (tenant pays their own utilities, janitorial and \$100.00 per month toward water/sewer in addition to base rent)

### 211 Grimes, Unit A

- Approximately 2,250 square feet
- Space includes offices and private restroom with roll up door
- 85¢ per square foot, per month, modified gross. Tenant pays \$100.00 per month toward water/sewer as well as separately metered utilities