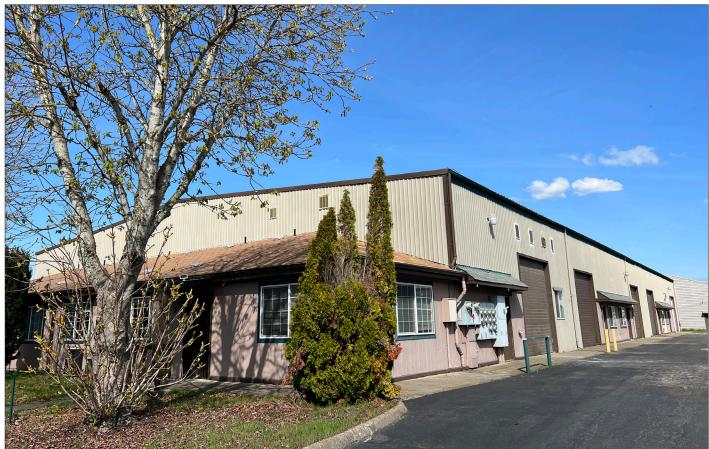

## West Eugene Industrial Space

- Approximately 2,240 square feet of space
- Space includes one 12' x 12' roll up door, office space (approximately 600 sf) and restroom
- Warehouse ceiling height is approximately 16' at the base of the eaves
- The property is zoned I-2 (Light-Medium Industrial)
- 85¢ per square foot, per month, modified gross rent (tenant pays their own utilities, janitorial and \$100.00 per month toward water/sewer in addition to base rent)

### 211 Grimes, Unit A

- Approximately 2,250 square feet
- Space includes offices and private restroom with roll up door
- 85¢ per square foot, per month, modified gross. Tenant pays \$100.00 per month toward water/sewer as well as separately metered utilities