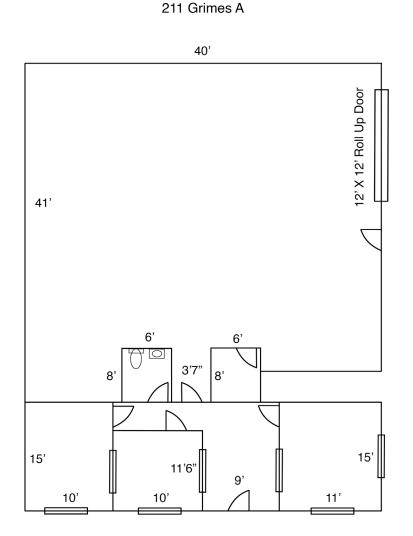

# **Floor Plan**

### 211 Grimes, Unit A

- Approximately 2,250 square feet
- Space includes offices and private restroom with roll up door
- 85¢ per square foot, per month, modified gross. Tenant pays \$100.00 per month toward water/sewer as well as separately metered utilities

\*Measurements are approximate

The information in this package was gathered from sources deemed reliable, however Evans Elder Brown & Seubert makes no representation or warranty of the accuracy of the information. Any buyer or tenant considering a purchase or lease of this property should confirm any and all information relied upon in making the decision to purchase or lease prior to finalizing the transaction and bears the risk of all inaccuracies.