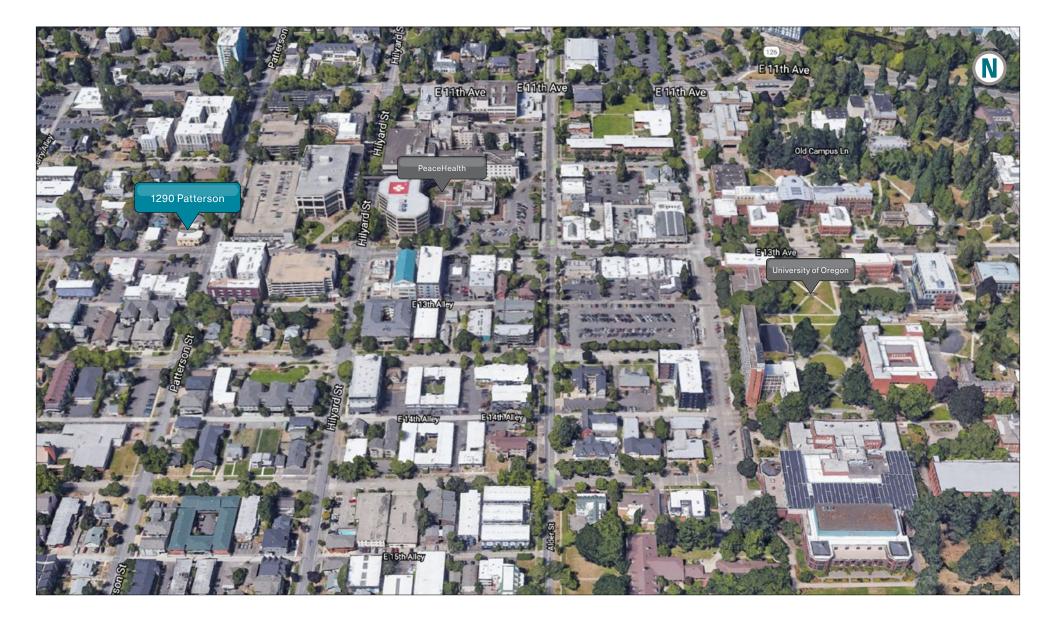

101 E. Broadway Suite 101 Eugene, OR 97401 (541) 345-4860

eebcre.com

# FOR LEASE

1290 Patterson Eugene, Oregon



#### CONTACT

Jeff Elder jeff@eebcre.com Ashley Hope Elder ashley@eebcre.com (541) 345-4860





#### **Retail Office or Restaurant Space**

#### Corner of 13th Avenue and Patterson Street

- 2,350 rentable square feet
- On-site parking
- \$3,250 per month modified gross



Jeff Elder jeff@eebcre.com Ashley Hope Elder ashley@eebcre.com (541) 345-4860

## **Interior**

- Lots of windows
- On-site parking
- Restroom
- Plumbed for additional sinks











Jeff Elder jeff@eebcre.com Ashley Hope Elder ashley@eebcre.com (541) 345-4860

## Location