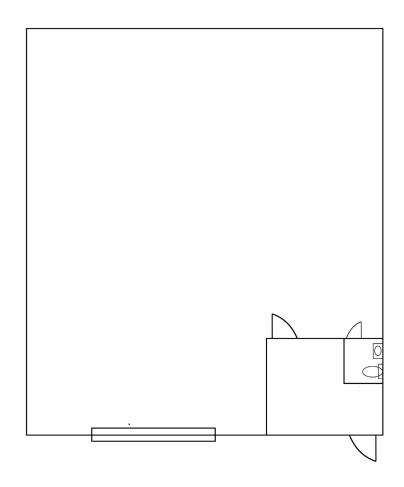

nie@eebcre.com (541) 345-4860

Licensed in the State of Oregon



# West Eugene Industrial Space

- Approximately 2,050 square feet of space
- Space includes one 12' x 12' roll up door, small office and restroom
- Warehouse ceiling height is approximately 14' at the base of the eaves
- The property is zoned I-2 (Light-Medium Industrial)
- 90¢ per square foot, per month, modified gross rent (tenant pays their own utilities, janitorial and \$100.00 per month toward water/sewer in addition to base rent)



# Floor Plan



### 322 Wallis Street, Unit B

- Approximately 2,050 square feet
- Space includes small office and private restroom with roll up door
- 90¢ per square foot, per month, modified gross. Tenant pays \$100.00 per month toward water/sewer as well as separately metered utilities