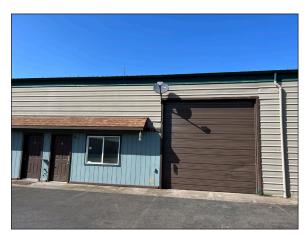

# West Eugene Industrial Space

- Approximately 2,050 square feet of space
- Space includes one 12' x 12' roll up door, small office and restroom
- Warehouse ceiling height is approximately 14' at the base of the eaves
- The property is zoned I-2 (Light-Medium Industrial)
- 90¢ per square foot, per month, modified gross rent (tenant pays their own utilities, janitorial and \$100.00 per month toward water/sewer in addition to base rent)

### 322 Wallis Street, Unit B

- Approximately 2,050 square feet
- Space includes small office and private restroom with roll up door
- 90¢ per square foot, per month, modified gross. Tenant pays \$100.00 per month toward water/sewer as well as separately metered utilities