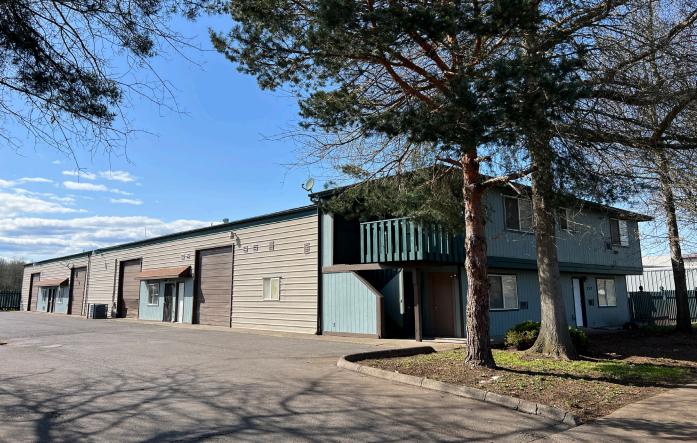

# West Eugene Industrial Space

- Approximately 2,050 square feet of space
- Space includes one 12' x 12' roll up door, small office and restroom
- Warehouse ceiling height is approximately 14' at the base of the eaves
- The property is zoned I-2 (Light-Medium Industrial)
- 90¢ per square foot, per month, modified gross rent (tenant pays their own utilities, janitorial and \$100.00 per month toward water/sewer in addition to base rent)

### 322 Wallis Street, Unit B

- Approximately 2,050 square feet
- Space includes small office and private restroom with roll up door
- 90¢ per square foot, per month, modified gross. Tenant pays \$100.00 per month toward water/sewer as well as separately metered utilities