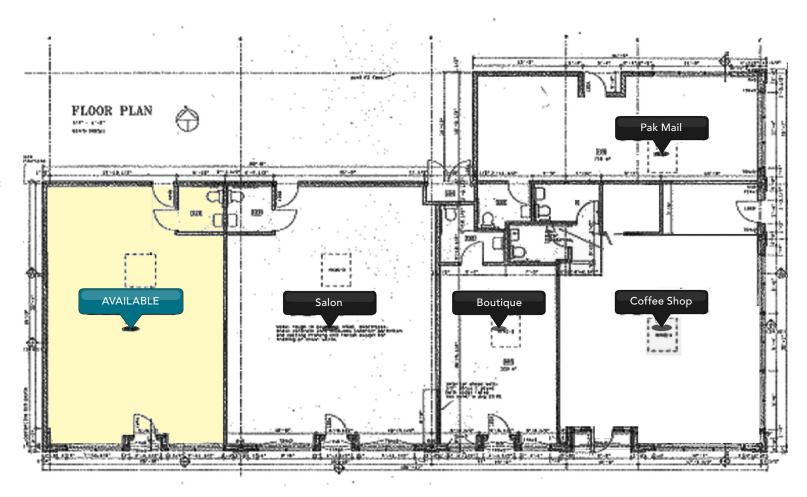

## Floor Plan

# 13th Avenue Retail Space at High Street 265 East 13th Avenue

- 1,009 square feet
- On-site parking
- Restroom
- \$1,650.00 per month + \$745.00 per month triple nets

Jeff Elder jeff@eebcre.com Ashley Hope Elde ashley@eebcre.com