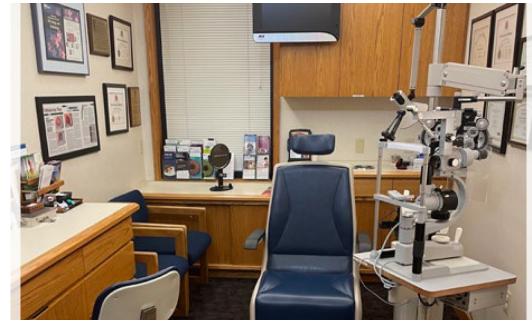

#### **Suite Description**

- Private waiting area for patients
- Reception & interior waiting area
- Business offices
- Staff room
- Three (3) provider offices
- Nurses area
- Two restrooms
- Nine (9) exam rooms