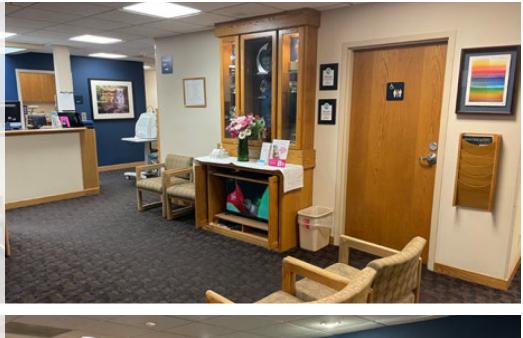

#### **Suite Description**

- Private waiting area for patients
- Reception & interior waiting area
- Business offices
- Staff room
- Three (3) provider offices
- Nurses area
- Two restrooms
- Nine (9) exam rooms