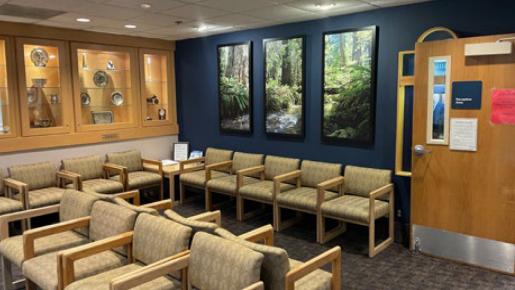

#### **Suite Description**

- Private waiting area for patients
- Reception & interior waiting area
- Business offices
- Staff room
- Three (3) provider offices
- Nurses area
- Two restrooms
- Nine (9) exam rooms