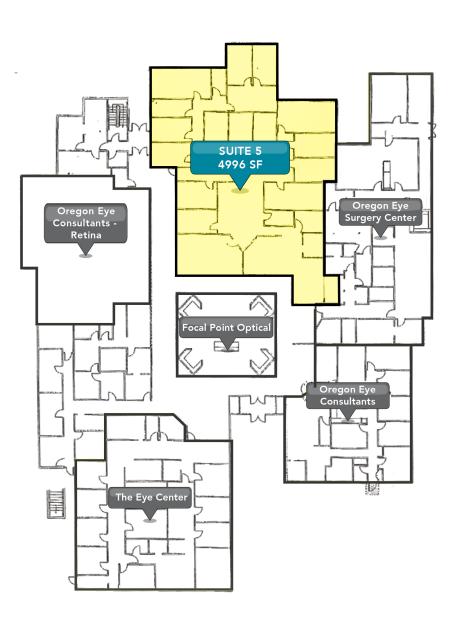

# Floor Plan | Suite 5

#### **Adjacent Suites**

The other suites are occupied by:

- Oregon Eye Surgery Center
- Focal Point Optical
- Oregon Eye Consultants Retina
- Oregon Eye Consultants
- The Eye Center

#### **Suite Description**

- Private waiting area for patients
- Reception & interior waiting area
- Business offices
- Staff room
- Three (3) provider offices
- Nurses area
- Two restrooms
- Nine (9) exam rooms