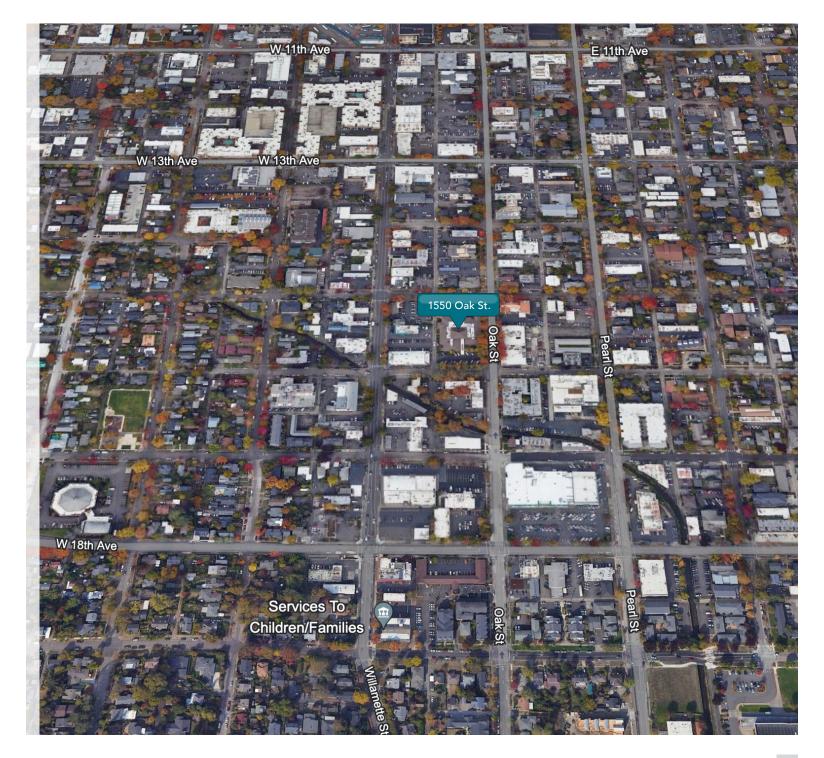

101 E. Broadway Suite 101 Eugene, OR 97401 (541) 345-4860

eebcre.com

COMMERCIAL REAL ESTATE

FOR LEASE 1550 Oak Street | Suite 5 Eugene, Oregon 97401

CONTACT

Jeff Elder jeff@eebcre.com

Ashley Hope Elder ashley@eebcre.com

## Professional Office Space Available March 2024

- 4,996 rentable square feet
- Midtown location at 15th & Oak Streets
- Secure below ground parking | Abundant surface parking
- \$2.05 per square foot per month, triple net