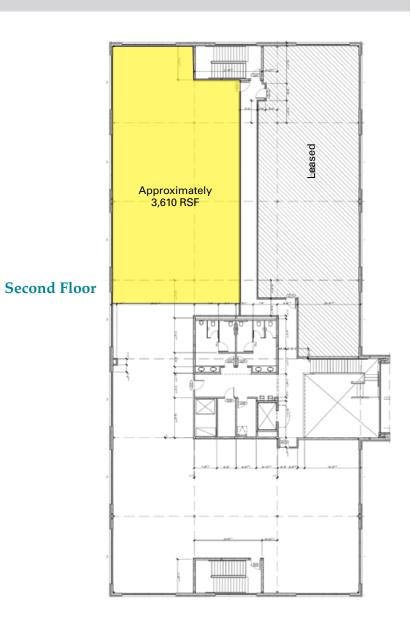

# **Sports Way Business Park Phase II**

- New office space, Build-to-suit
- Approximately 2,786 rentable square feet available on the first and 3,610 rentable square feet on the second floor
- Located in the heart of the Gateway District within one mile of the new River Bend Campus
- \$45.00 Tenant Improvement Allowance
- \$1.85 per square foot, fully serviced

### Floor Plan