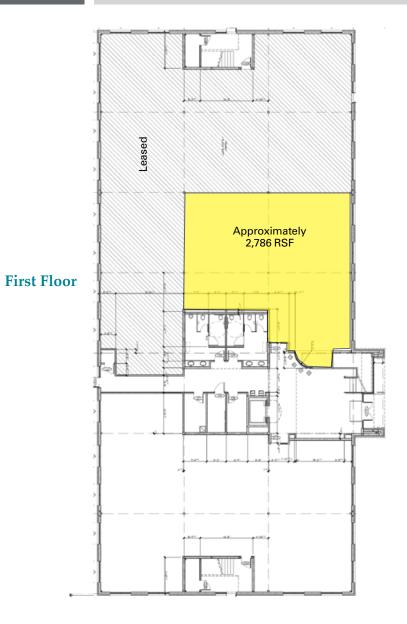

### Floor Plan

# **Sports Way Business Park Phase II**

- New office space, Build-to-suit
- Approximately 2,786 rentable square feet available on the first and 3,610 rentable square feet on the second floor
- Located in the heart of the Gateway District within one mile of the new River Bend Campus
- \$45.00 Tenant Improvement Allowance
- \$1.85 per square foot, fully serviced