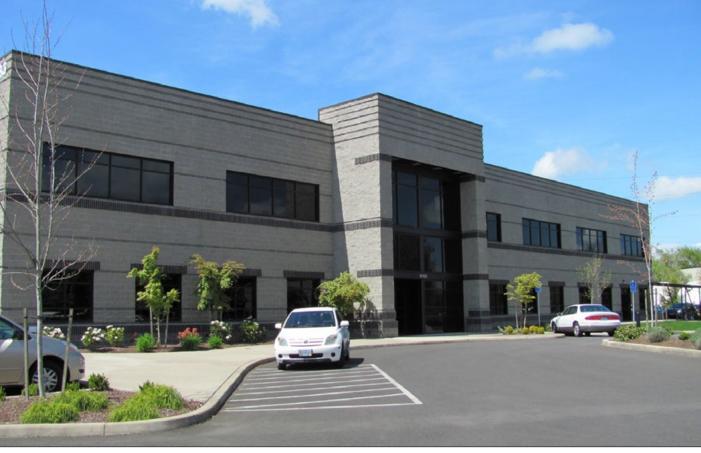

#### **FOR LEASE**

3783 International Court Springfield, Oregon

# **Sports Way Business Park Phase II**

- New office space, Build-to-suit
- Approximately 2,786 rentable square feet available on the first and 3,610 rentable square feet on the second floor
- Located in the heart of the Gateway District within one mile of the new River Bend Campus
- \$45.00 Tenant Improvement Allowance
- \$1.85 per square foot, fully serviced