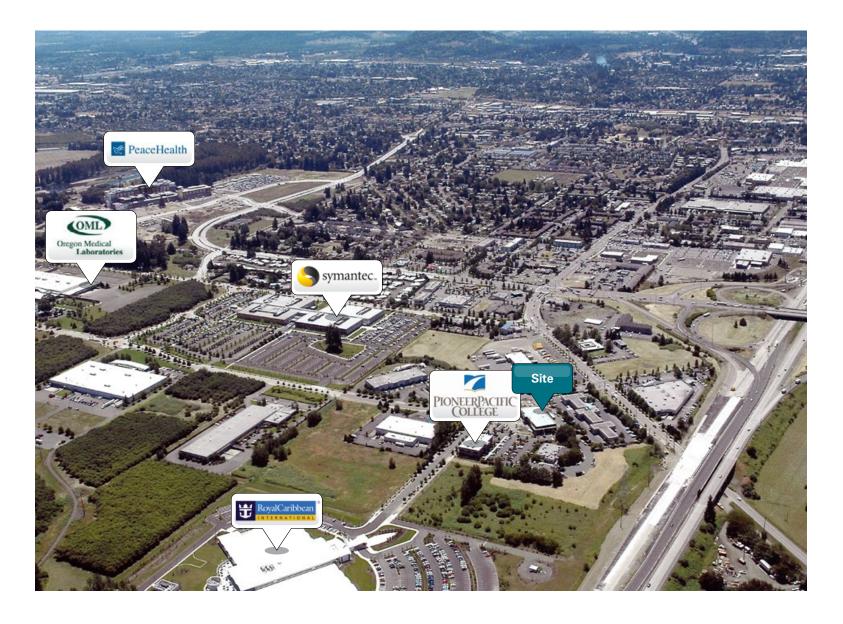

101 E. Broadway Suite 101 Eugene, OR 97401 (541) 345-4860

eebcre.com

#### **FOR LEASE**

3783 International Court Springfield, Oregon





#### CONTACT

**Alan Evans** alan@eebcre.com (541) 345-4860





# **Sports Way Business Park Phase II**

- New office space, Build-to-suit
- Approximately 2,786 rentable square feet available on the first and 3,610 rentable square feet on the second floor
- Located in the heart of the Gateway District within one mile of the new River Bend Campus
- \$45.00 Tenant Improvement Allowance
- \$1.85 per square foot, fully serviced



Alan Evans alan@eebcre.con (541) 345-4860

## **Aerial**





Alan Evans alan@eebcre.con (541) 345-4860

### Floor Plan