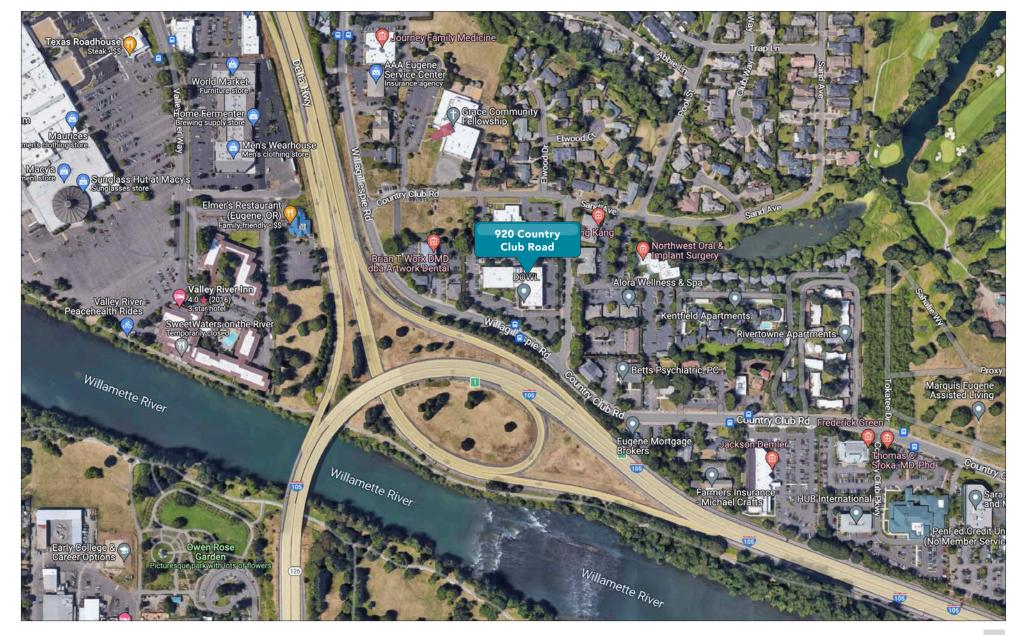

ountry Club Road with monument signage
- \$1.85 per square foot per month, fully serviced



Stephanie Seubert stephanie@eebere.com Alan Evans alan@eebere.com (541) 345-4860

# **Exterior & Lobby**











## 1st Floor Plan | Suite 100A

#### **SUITE 100A**

- Approx. 10,756 rentable sq. ft.
- Space was previously configured for medical use as a clinic and imaging center and still has abundant plumbing in place.







## 2nd Floor Plan | Suite 200B

#### **SUITE 200B**

- Approx. 3,280 rentable sq. ft.
- Four (4) Private Offices
- Break Room
- Private Restroom
- Work Area
- Large Open Cubicle Area





### 2nd Floor Plan | Suite 240A

#### **SUITE 240A**

Approx. 4,163 rentable sq. ft.





Stephanie Seubert stephanie@eebere.com Alan Evans alan@eebere.com (541) 345-4860

### Location