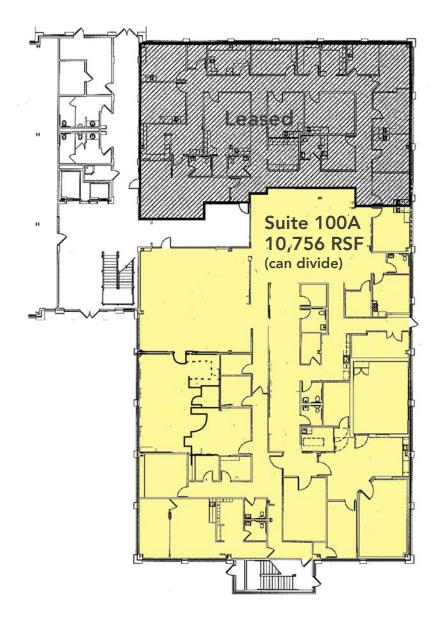

## 1st Floor Plan | Suite 100A

#### **SUITE 100A**

- Approx. 10,756 rentable sq. ft.
- Space was previously configured for medical use as a clinic and imaging center and still has abundant plumbing in place.