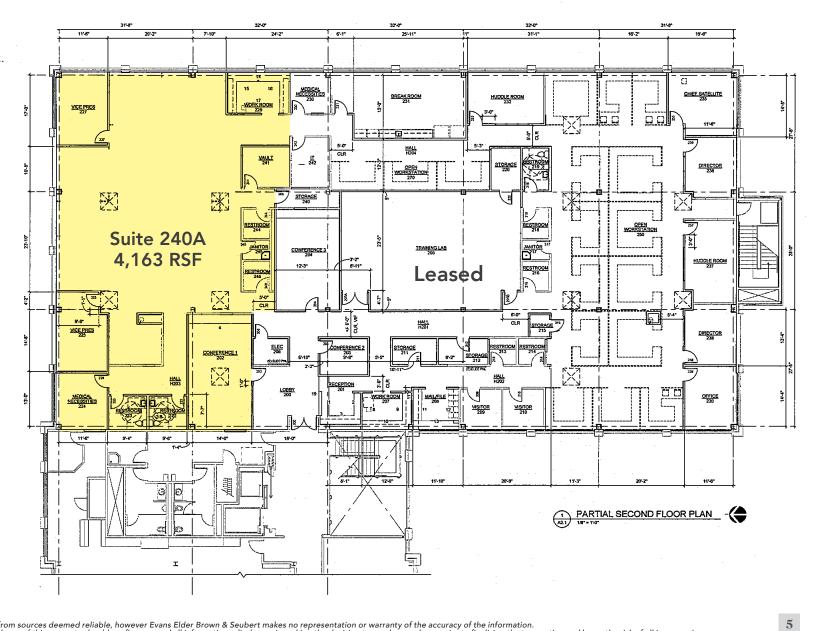

### 2nd Floor Plan | Suite 240A

#### **SUITE 240A**

Approx. 4,163 rentable sq. ft.

Stephanie Seubert stephanie@eebere.com Alan Evans alan@eebere.com (541) 345-4860