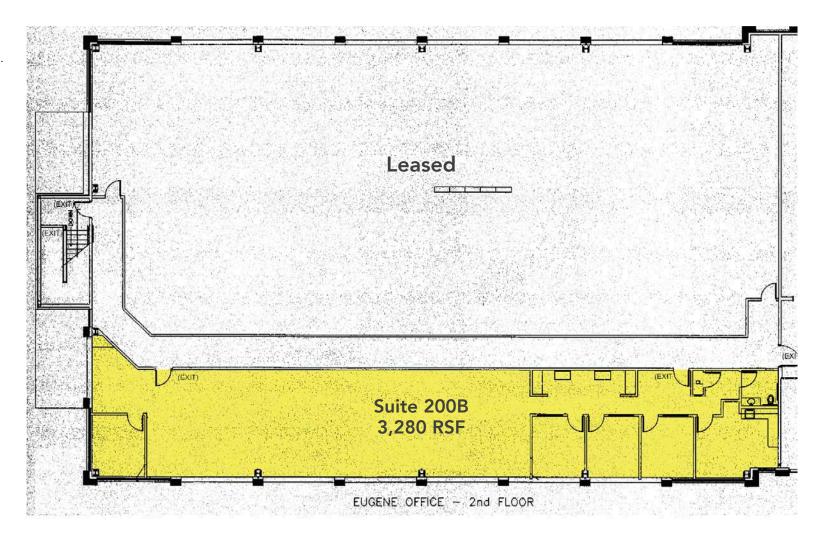

## 2nd Floor Plan | Suite 200B

#### **SUITE 200B**

- Approx. 3,280 rentable sq. ft.
- Four (4) Private Offices
- Break Room
- Private Restroom
- Work Area
- Large Open Cubicle Area