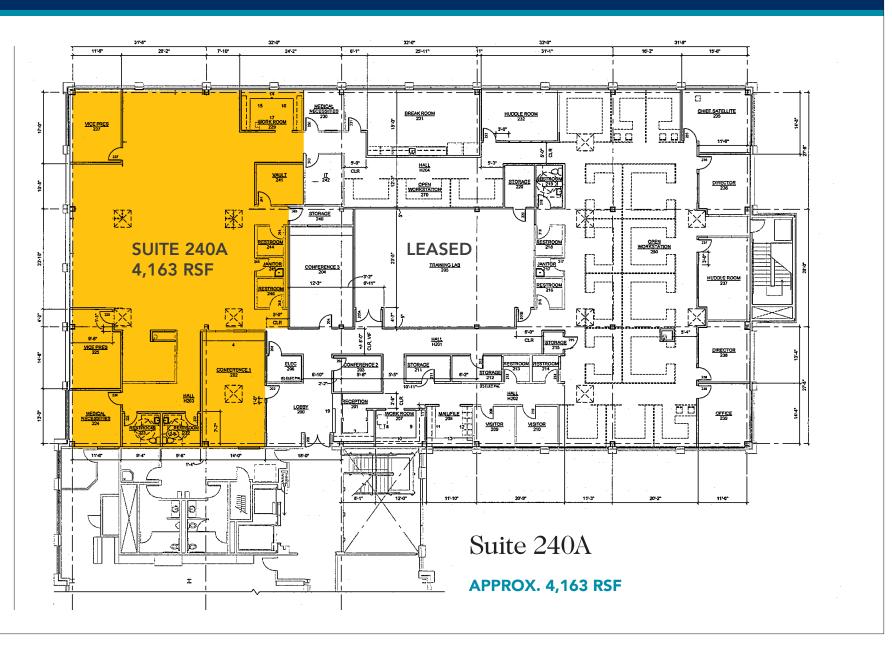

X. 12,882 RSF**

- A combination of private offices, open cubicle areas & various conference spaces
- A nice entry reception area
- Multiple private restrooms and one shower
- Includes large lunch/break room
- Roll-up door



### 2nd Floor Plan | Suite 200B



#### **CONTACT**

#### Stephanie Seubert

stephanie@eebcre.com

#### Alan Evans

alan@eebcre.com

#### (541) 345-4860

101 East Broadway Suite #101 Eugene, OR 97401

Licensed in the State of Oregon.

#### Suite 200B

#### APPROX. 3,280 RSF

- Four (4) Private Offices
- Break Room

- Private Restroom
- Work Area

• Large Open Cubicle Area



### 2nd Floor Plan | Suite 240A



### CONTACT

#### Stephanie Seubert

stephanie@eebcre.com

#### Alan Evans

alan@eebcre.com

#### (541) 345-4860

101 East Broadway Suite #101 Eugene, OR 97401



### Location



#### **CONTACT**

#### Stephanie Seubert

stephanie@eebcre.com

#### Alan Evans

alan@eebcre.com

#### (541) 345-4860

101 East Broadway Suite #101 Eugene, OR 97401