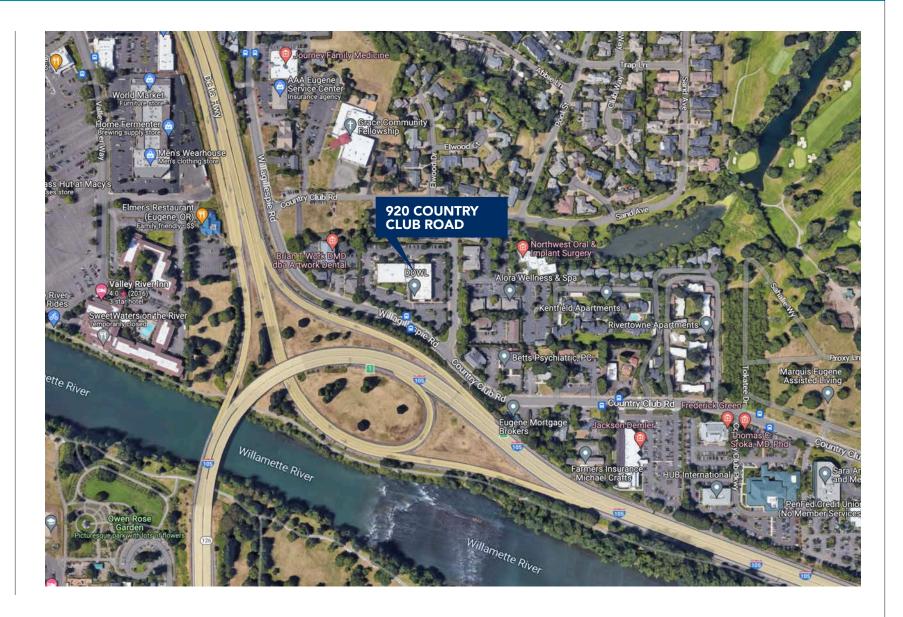

large lunch/break room
- Roll-up door



### 2nd Floor Plan | Suite 200B



#### **CONTACT**

#### Stephanie Seubert

stephanie@eebcre.com

#### Alan Evans

alan@eebcre.com

#### (541) 345-4860

101 East Broadway Suite #101 Eugene, OR 97401

Licensed in the State of Oregon.

#### Suite 200B

#### APPROX. 3,280 RSF

- Four (4) Private Offices
- Break Room

- Private Restroom
- Work Area

• Large Open Cubicle Area



### 2nd Floor Plan | Suite 240A



### CONTACT

#### Stephanie Seubert

stephanie@eebcre.com

#### Alan Evans

alan@eebcre.com

#### (541) 345-4860

101 East Broadway Suite #101 Eugene, OR 97401



### Location



#### **CONTACT**

#### Stephanie Seubert

stephanie@eebcre.com

#### Alan Evans

alan@eebcre.com

#### (541) 345-4860

101 East Broadway Suite #101 Eugene, OR 97401