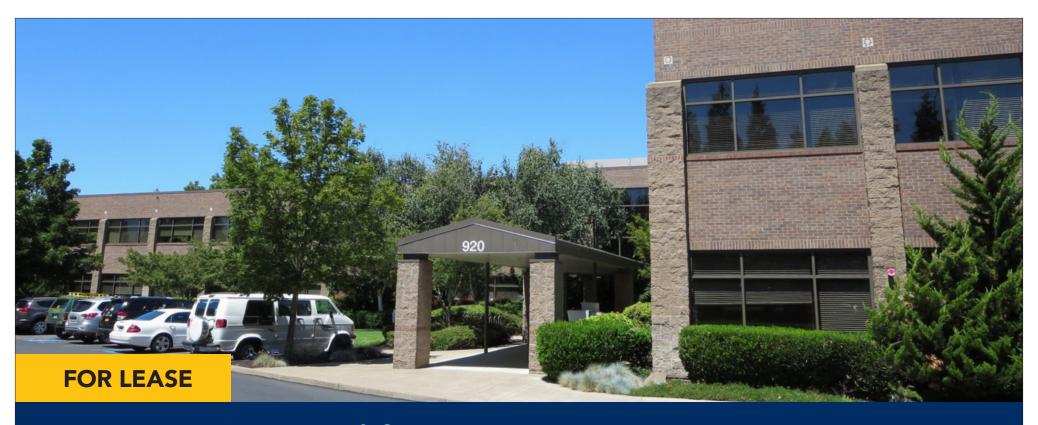

# Class A Office Space

920 Country Club Rd. Eugene, OR 97401

#### **AVAILABLE SPACES INCLUDE:**

- Suite 100A: Approximately 10,756 RSF on the 1st Floor (Previous Medical Space)
- Suite 100B: Approximately 12,882 RSF on the 1st Floor
- Suite 200B: Approximately 3,280 RSF on the 2nd Floor
- Suite 240A: Approximately 4,163 RSF on the 2nd Floor
- Excellent location on Country Club Road with monument signange
- \$2.00 per square foot per month, fully serviced