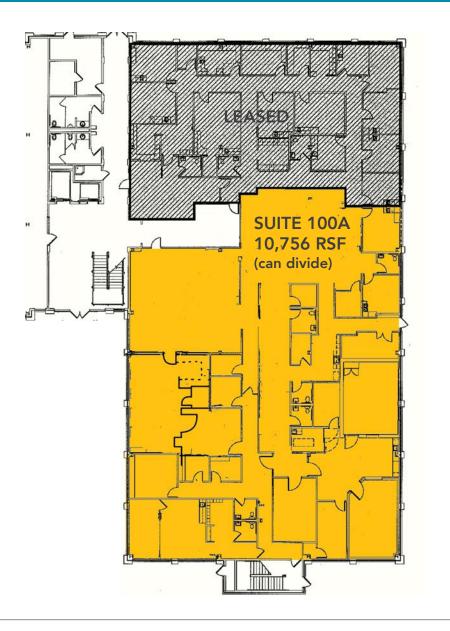

### 1st Floor Plan | Suite 100A

#### Suite 100A

#### **APPROX. 10,756 RSF**

• Space previously configured for medical use as a clinic and imaging center and still has abundant plumbing in place