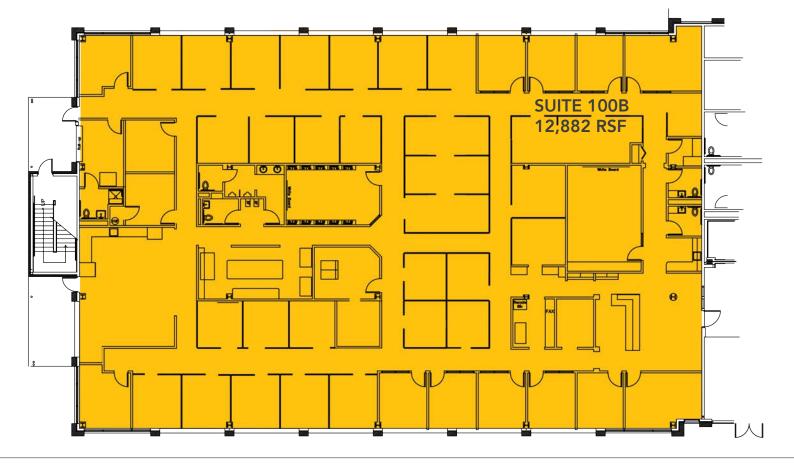

### 1st Floor Plan | Suite 100B

### Suite 100B

#### **APPROX. 12,882 RSF**

- A combination of private offices, open cubicle areas & various conference spaces
- A nice entry reception area
- Multiple private restrooms and one shower
- Includes large lunch/break room
- Roll-up door