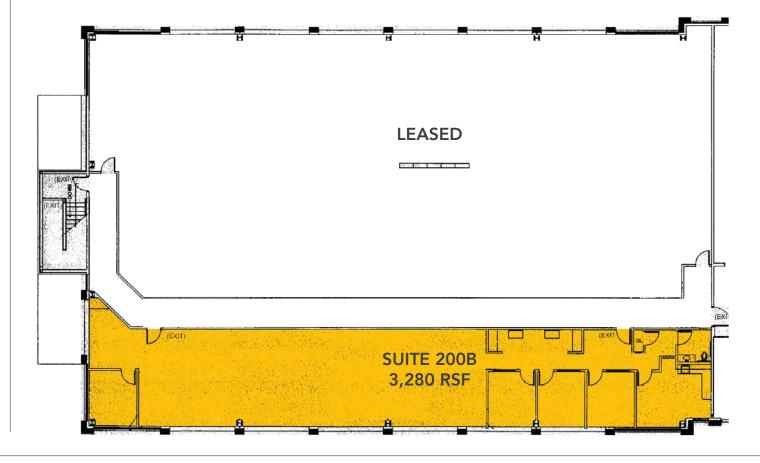

### 2nd Floor Plan | Suite 200B

#### Suite 200B

#### APPROX. 3,280 RSF

- Four (4) Private Offices
- Break Room

- Private Restroom
- Work Area

• Large Open Cubicle Area