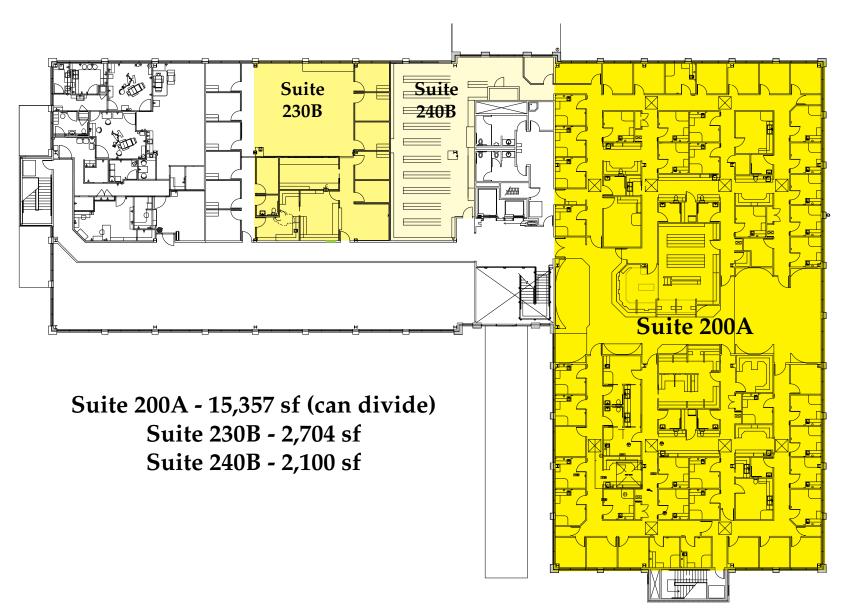

### 2nd Floor Plan

Alan Evans alan@eebcre.com Stephanie Seubert stephanie@eebcre.com

#### Class A Office Medical/Office

- Approximately 30,917 total rentable square feet available on two floors
  - Approximately 10,756 rsf on the 1st floor
  - Approximately 20,161 rsf on the 2nd floor
- Space currently configured for medical use as a clinic and imaging center
- Excellent location on Country Club Road with monument signage
- \$2.10 per square foot, fully serviced