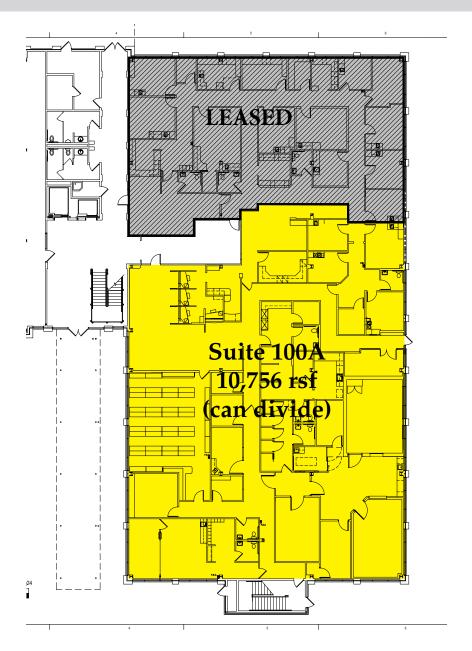

#### Class A Office Medical/Office

- Approximately 30,917 total rentable square feet available on two floors
  - Approximately 10,756 rsf on the 1st floor
  - Approximately 20,161 rsf on the 2nd floor
- Space currently configured for medical use as a clinic and imaging center
- Excellent location on Country Club Road with monument signage
- \$2.10 per square foot, fully serviced

## 1st Floor Plan