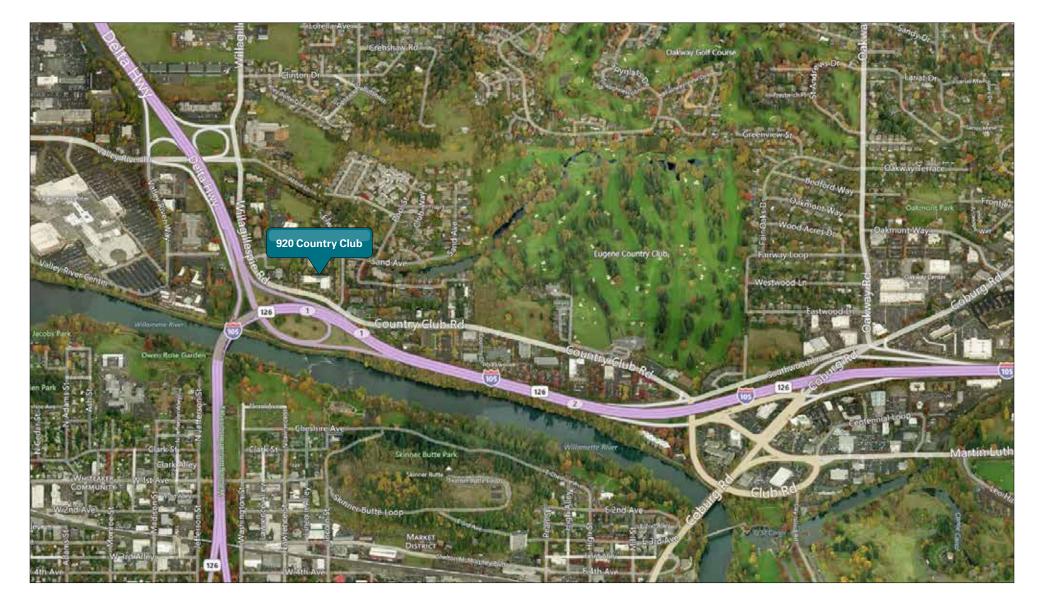

CT

Alan Evans alan@eebcre.com

Stephanie Seubert stephanie@eebcre.com

(541) 345-4860





#### Class A Office Medical/Office

- Approximately 30,917 total rentable square feet available on two floors
  - Approximately 10,756 rsf on the 1st floor
  - Approximately 20,161 rsf on the 2nd floor
- Space currently configured for medical use as a clinic and imaging center
- Excellent location on Country Club Road with monument signage
- \$2.10 per square foot, fully serviced



Alan Evans alan@eebcre.com Stephanie Seubert stephanie@eebcre.com (541) 345-4860

# **Exterior**











Alan Evans alan@eebcre.com Stephanie Seubert stephanie@eebcre.com (541) 345-4860

## 1st Floor Plan









### 2nd Floor Plan





Alan Evans alan@eebcre.com Stephanie Seubert stephanie@eebcre.com

# **Aerial**