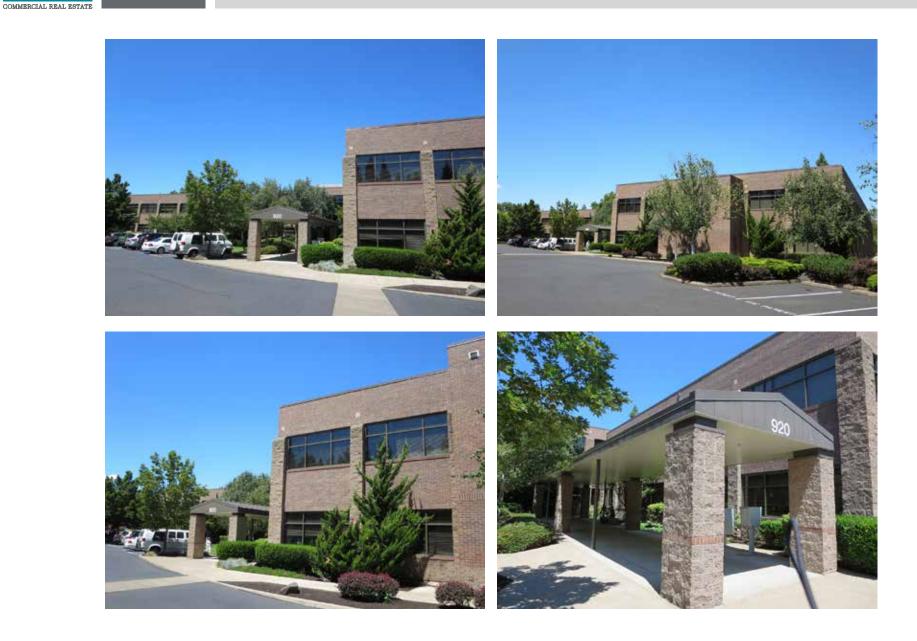

sf on the 1st floor
  - Approximately 20,161 rsf on the 2nd floor
- Space currently configured for medical use as a clinic and imaging center
- Excellent location on Country Club Road with monument signage
- \$2.10 per square foot, fully serviced

The information in this package was gathered from sources deemed reliable, however Evans Elder Brown & Seubert makes no representation or warranty of the accuracy of the information.

Any buyer or tenant considering a purchase or lease of this property should confirm any and all information relied upon in making the decision to purchase or lease prior to finalizing the transaction and bears the risk of all inaccuracies.

Evans Elder Brown & Seubert Alan Evans alan@eebcre.com Stephanie Seubert stephanie@eebcre.com (541) 345-4860

## **Exterior**



Evans Elder Brown & Seubert

COMMERCIAL REAL ESTATE

## **1st Floor Plan**







The information in this package was gathered from sources deemed reliable, however Evans Elder Brown & Seubert makes no representation or warranty of the accuracy of the information. Any buyer or tenant considering a purchase or lease of this property should confirm any and all information relied upon in making the decision to purchase or lease prior to finalizing the transaction and bears the risk of all inaccuracies.



## **2nd Floor Plan**



Evans Elder Brown & Seubert



Aerial