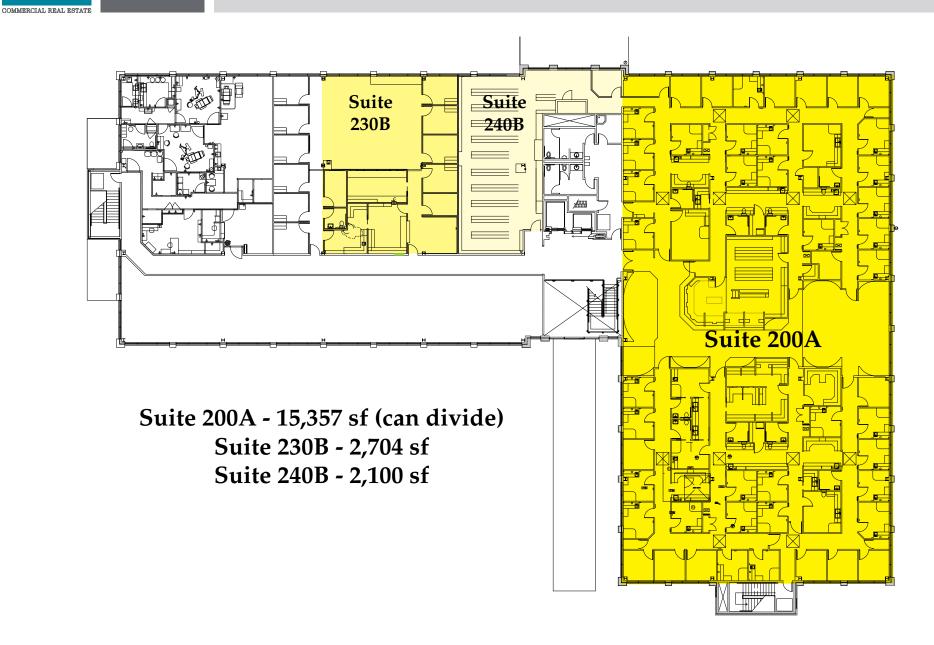

## **2nd Floor Plan**

Evans Elder Brown & Seubert

Aerial

## **Class A Office Medical/Office**

- Approximately 31,122 total rentable square feet available on two floors
  - Approximately 10,960 rsf on the 1st floor
  - Approximately 20,161 rsf on the 2nd floor
- Space currently configured for medical use as a clinic and imaging center
- Excellent location on Country Club Road with monument signage
- \$2.10 per square foot, fully serviced