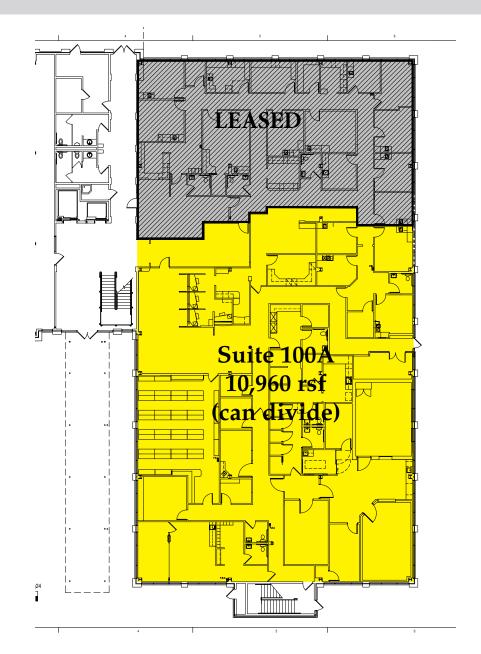

## **1st Floor Plan**

The information in this package was gathered from sources deemed reliable, however Evans Elder Brown & Seubert makes no representation or warranty of the accuracy of the information. Any buyer or tenant considering a purchase or lease of this property should confirm any and all information relied upon in making the decision to purchase or lease prior to finalizing the transaction and bears the risk of all inaccuracies.

## **Class A Office Medical/Office**

- Approximately 31,122 total rentable square feet available on two floors
  - Approximately 10,960 rsf on the 1st floor
  - Approximately 20,161 rsf on the 2nd floor
- Space currently configured for medical use as a clinic and imaging center
- Excellent location on Country Club Road with monument signage
- \$2.10 per square foot, fully serviced