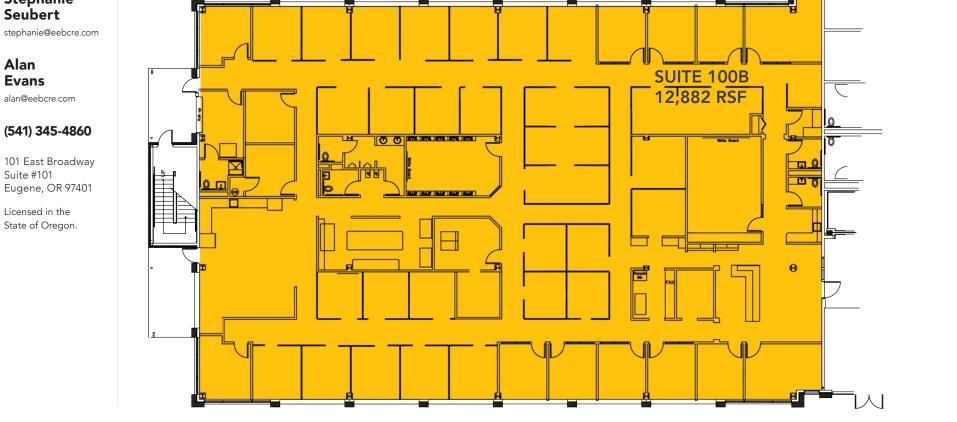

## 1st Floor Plan | Suite 100B

Suite 100B

**APPROX. 12,882 RSF** 

• A combination of private

offices, open cubicle areas &

various conference spaces

Includes large lunch/break

•

٠

room

Roll-up door

Evans Elder Brown & Seubert COMMERCIAL REAL ESTATE

#### Stephanie Seubert

• A nice entry reception area

one shower

Multiple private restrooms and

•