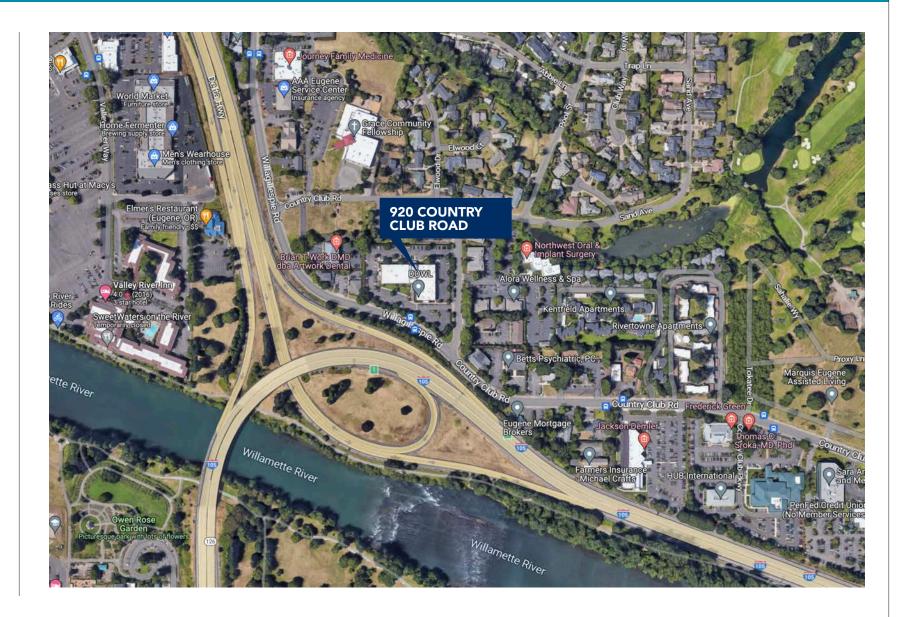

t plumbing in place





## 1st Floor Plan | Suite 100B

Suite 100B

**APPROX. 12,882 RSF** 

• A combination of private

offices, open cubicle areas &

various conference spaces

Includes large lunch/break

•

٠

room

Roll-up door

Evans Elder Brown & Seubert COMMERCIAL REAL ESTATE

#### CONTACT

#### Stephanie Seubert



• A nice entry reception area

one shower

Multiple private restrooms and

•

## 2nd Floor Plan | Suite 200B



### 2nd Floor Plan | Suite 240A

920 Country Club Road Eugene, Oregon 97401



### Location

920 Country Club Road Eugene, Oregon 97<u>401</u>

#### Evans Elder Brown & Seubert

#### CONTACT

Stephanie Seubert stephanie@eebcre.com

Alan Evans alan@eebcre.com

#### (541) 345-4860

101 East Broadway Suite #101 Eugene, OR 97401

Licensed in the State of Oregon.