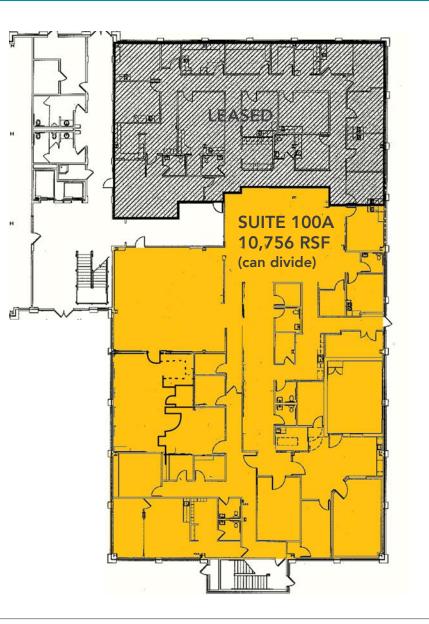

### 1st Floor Plan | Suite 100A

### Suite 100A

#### **APPROX. 10,786 RSF**

• Space previously configured for medical use as a clinic and imaging center and still has abundant plumbing in place