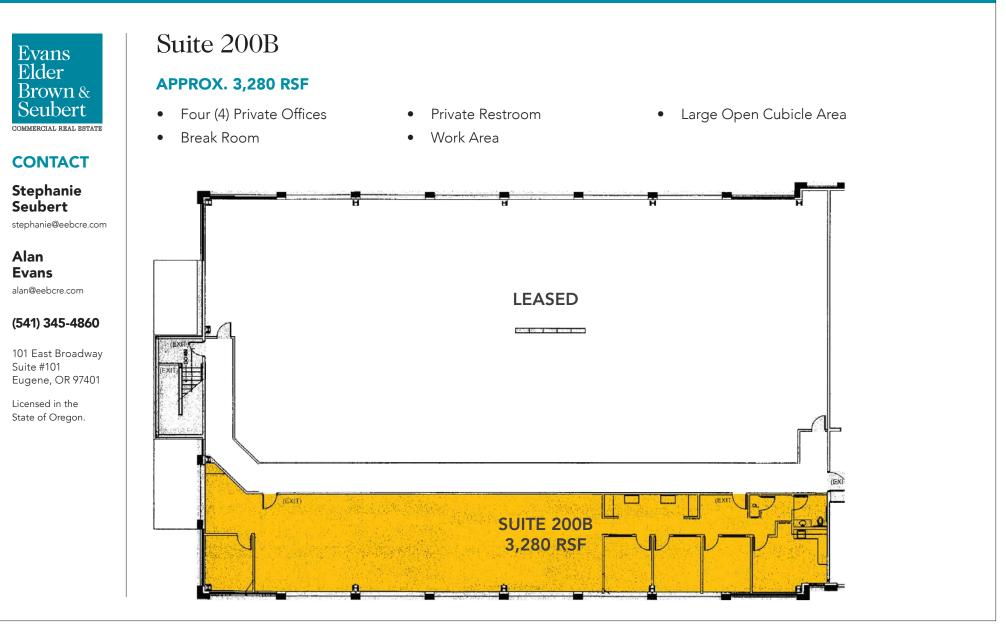

t COMMERCIAL REAL ESTAT

#### CONTACT

#### Stephanie Seubert

stephanie@eebcre.com

#### Alan Evans

alan@eebcre.com

#### (541) 345-4860

101 East Broadway Suite #101 Eugene, OR 97401

Licensed in the State of Oregon.

### Suite 100A

#### **APPROX. 10,786 RSF**

• Space previously configured for medical use as a clinic and imaging center and still has abundant plumbing in place





## 1st Floor Plan | Suite 100B

Suite 100B

**APPROX. 12,882 RSF** 

• A combination of private

offices, open cubicle areas &

various conference spaces

Includes large lunch/break

•

٠

room

Roll-up door

Evans Elder Brown & Seubert COMMERCIAL REAL ESTATE

#### CONTACT

#### Stephanie Seubert



• A nice entry reception area

one shower

Multiple private restrooms and

•

## 2nd Floor Plan | Suite 200B



### 2nd Floor Plan | Suite 240A

920 Country Club Road Eugene, Oregon 97401



### Location

920 Country Club Road Eugene, Oregon 97<u>401</u>

#### Evans Elder Brown & Seubert

#### CONTACT

Stephanie Seubert stephanie@eebcre.com

Alan Evans alan@eebcre.com

#### (541) 345-4860

101 East Broadway Suite #101 Eugene, OR 97401

Licensed in the State of Oregon.