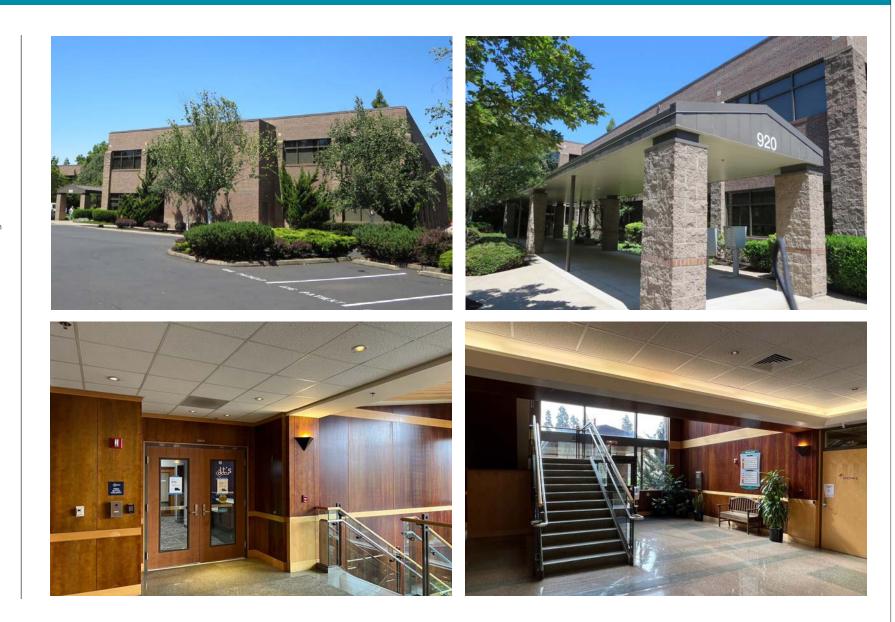

e 100A: Approximately 10,756 RSF on the 1st Floor (Previous Medical Space)
- Suite 100B: Approximately 12,882 RSF on the 1st Floor
- Suite 200B: Approximately 3,280 RSF on the 2nd Floor
- Suite 240A: Approximately 4,163 RSF on the 2nd Floor
- Excellent location on Country Club Road with monument signange
- \$2.00 per square foot per month, fully serviced

Evans Elder Brown & Seubert

COMMERCIAL REAL ESTATE

#### CONTACT

Stephanie Seubert stephanie@eebcre.com

Alan Evans alan@eebcre.com

#### (541) 345-4860

Licensed in the State of Oregon.

### Exterior & Lobby

920 Country Club Road Eugene, Oregon 97401



#### CONTACT

Stephanie Seubert stephanie@eebcre.com

Alan Evans alan@eebcre.com

#### (541) 345-4860

101 East Broadway Suite #101 Eugene, OR 97401

Licensed in the State of Oregon.



### 1st Floor Plan | Suite 100A

#### 920 Country Club Road Eugene, Oregon 97401

#### Evans Elder Brown & Seubert COMMERCIAL REAL ESTAT

#### CONTACT

#### Stephanie Seubert

stephanie@eebcre.com

#### Alan Evans

alan@eebcre.com

#### (541) 345-4860

101 East Broadway Suite #101 Eugene, OR 97401

Licensed in the State of Oregon.

### Suite 100A

#### **APPROX. 10,786 RSF**

• Space previously configured for medical use as a clinic and imaging center and still has abundant plumbing in place





## 1st Floor Plan | Suite 100B

Suite 100B

**APPROX. 12,882 RSF** 

• A combination of private

offices, open cubicle areas &

various conference spaces

Includes large lunch/break

•

٠

room

Roll-up door

Evans Elder Brown & Seubert COMMERCIAL REAL ESTATE

#### CONTACT

#### Stephanie Seuber