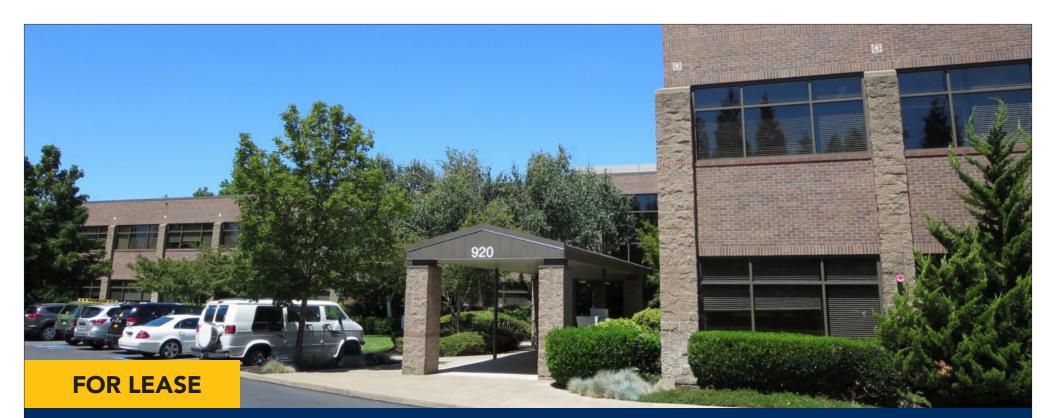

# Class A Office Space

920 Country Club Rd. Eugene, OR 97401

#### **AVAILABLE SPACES INCLUDE:**

- Suite 100A: Approximately 10,756 RSF on the 1st Floor (Previous Medical Space)
- Suite 100B: Approximately 12,882 RSF on the 1st Floor
- Suite 200B: Approximately 3,280 RSF on the 2nd Floor
- Suite 240A: Approximately 4,163 RSF on the 2nd Floor
- Excellent location on Country Club Road with monument signange
- \$2.00 per square foot per month, fully serviced