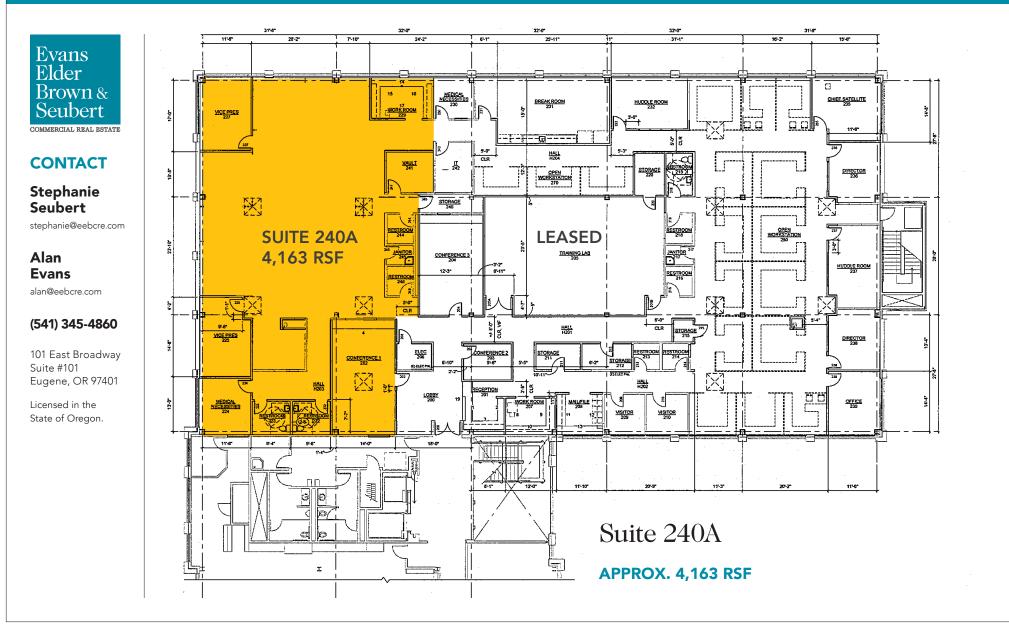

.com

#### Alan Evans

alan@eebcre.com

#### (541) 345-4860

101 East Broadway Suite #101 Eugene, OR 97401

Licensed in the State of Oregon.

### Suite 100A

#### **APPROX. 10,786 RSF**

• Space previously configured for medical use as a clinic and imaging center and still has abundant plumbing in place





## 1st Floor Plan | Suite 100B

Suite 100B

**APPROX. 12,882 RSF** 

• A combination of private

offices, open cubicle areas &

various conference spaces

Includes large lunch/break

•

٠

room

Roll-up door

Evans Elder Brown & Seubert COMMERCIAL REAL ESTATE

#### CONTACT

#### Stephanie Seubert



• A nice entry reception area

one shower

Multiple private restrooms and

•

## 2nd Floor Plan | Suite 200B



### 2nd Floor Plan | Suite 240A

920 Country Club Road Eugene, Oregon 97401



### Location

920 Country Club Road Eugene, Oregon 97<u>401</u>

#### Evans Elder Brown & Seubert

#### CONTACT

Stephanie Seubert stephanie@eebcre.com

Alan Evans alan@eebcre.com

#### (541) 345-4860

101 East Broadway Suite #101 Eugene, OR 97401

Licensed in the State of Oregon.