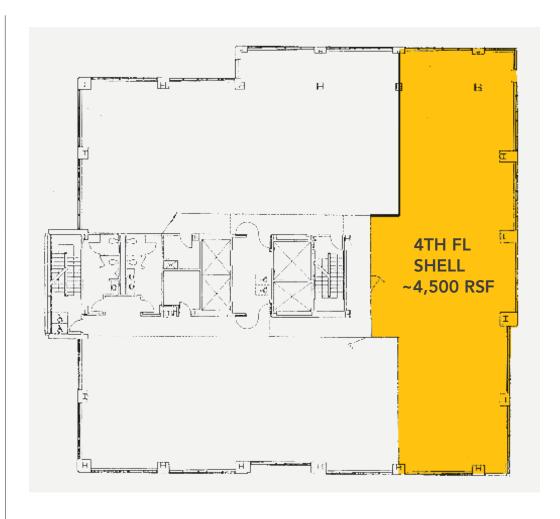

# Suite 525

#### APPROX. 2,848 RENTABLE SQ. FT.

Quality corner suite includes:

- Reception area
- Seven (7) private offices
- Kitchen/break room
- Server room
- Copy room
- Open work area
- Operable windows
- Common area restrooms