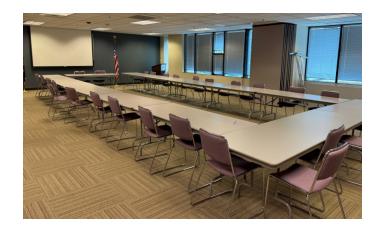

### 2nd Floor

#### **APPROX. 10,785 RSF**

- Space is divisible
- A combination of private offices and open work area
- 3 large meeting rooms can be combined to form an "all-hands" meeting or training room
- Large Break Room
- Operable windows provide abundant natural light throughout the space
- Multi-stall restrooms