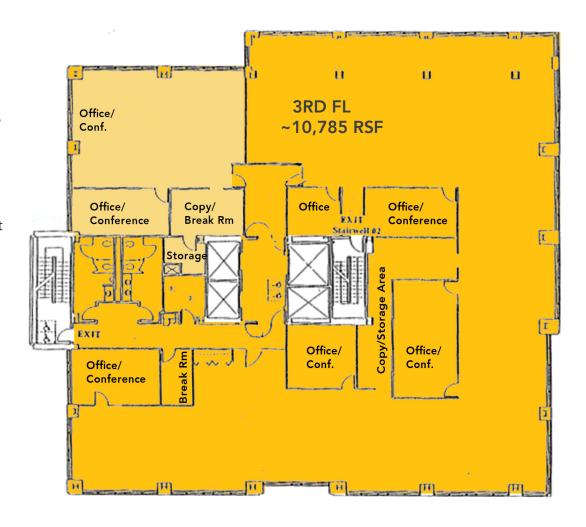

# Entire 3rd Floor

# 3rd Floor

#### **APPROX. 10,785 RSF**

- Space is divisible
- Beautiful stand-alone office in SW corner is already demised.
- A combination of private offices and open work area
- Operable windows provide abundant natural light throughout the space
- Multi-stall restrooms