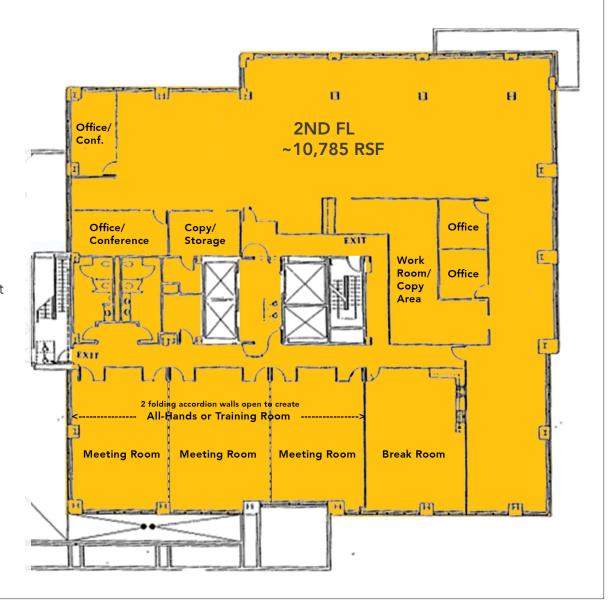

### 2nd Floor

#### **APPROX. 10,785 RSF**

- Space is divisible
- A combination of private offices and open work area
- 3 large meeting rooms can be combined to form an "all-hands" meeting or training room
- Large Break Room
- Operable windows provide abundant natural light throughout the space
- Multi-stall restrooms