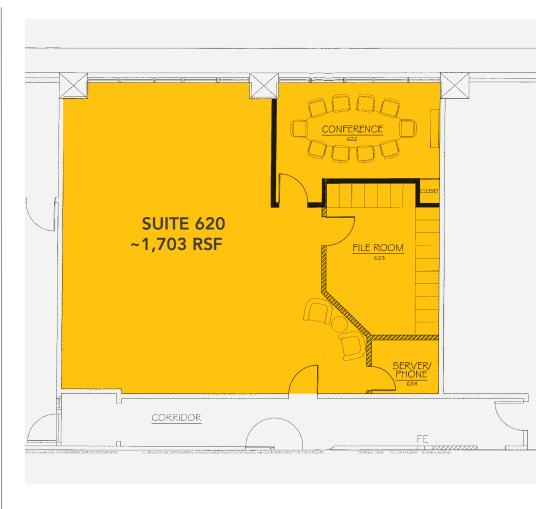

# Suite 620

#### APPROX. 1,703 RENTABLE SQ. FT.

- Open work area with large private conference room or office, storage area or 2nd office, and server room
- Operable windows provide abundant natural light and stunning views to the west
- Common area restrooms