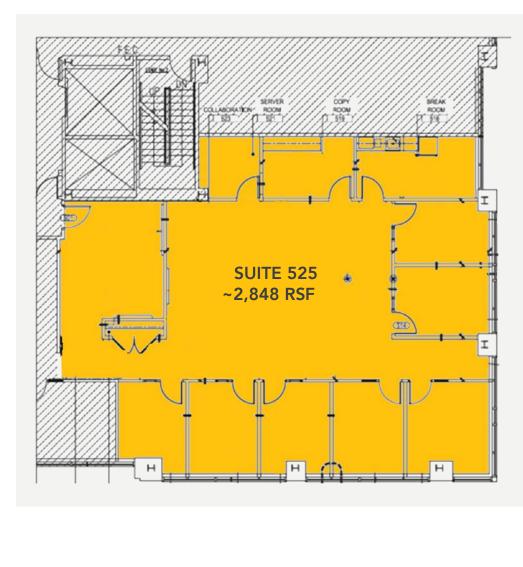

## Suite 525

## APPROX. 2,848 RENTABLE SQ. FT.

Quality corner suite includes:

- Reception area
- Seven (7) private offices
- Kitchen/break room
- Server room
- Copy room
- Open work area
- Operable windows
- Common area restrooms