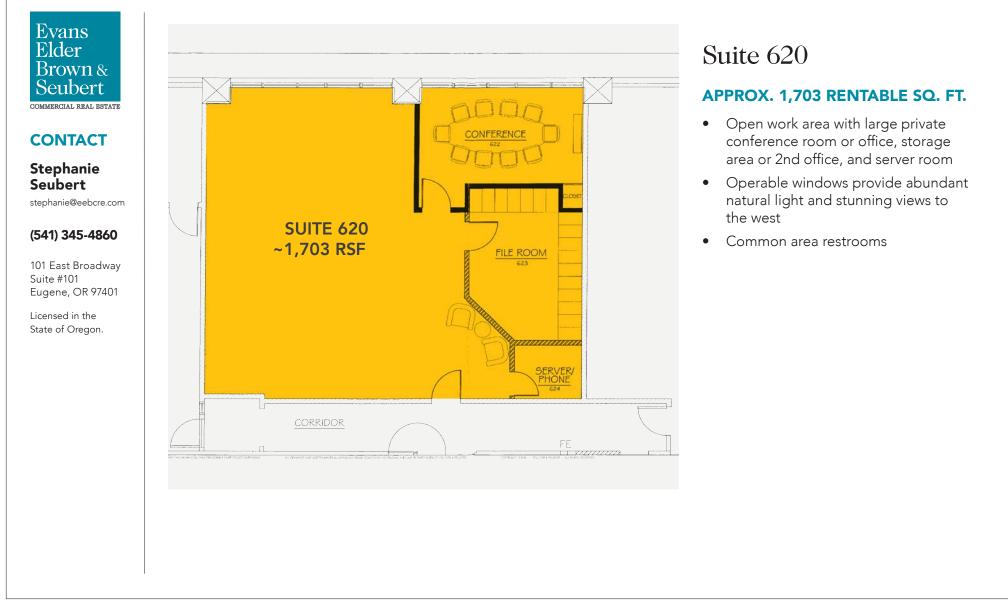

4,500 RSF SHELL SPACE

- Can divide
- Excellent views to the south and west
- Tenant Improvement Allowance negotiable
- Space can be designed specifically to fit Tenant's needs
- Operable windows
- Common area restrooms

## Suite 525

## **US Bank Center** 800 Willamette Street, Eugene OR 97401

## Evans Elder Brown & Seubert

## CONTACT

### Stephanie Seubert

stephanie@eebcre.com

#### (541) 345-4860

101 East Broadway Suite #101 Eugene, OR 97401

Licensed in the State of Oregon.



## Suite 525

## APPROX. 2,848 RENTABLE SQ. FT.

Quality corner suite includes:

- Reception area
- Seven (7) private offices
- Kitchen/break room
- Server room
- Copy room
- Open work area
- Operable windows
- Common area restrooms

## Suite 620

## **US Bank Center** 800 Willamette Street, Eugene OR 97401



## Location



## Evans Elder Brown & Seubert

## CONTACT

Stephanie Seubert stephanie@eebcre.com

(541) 345-4860