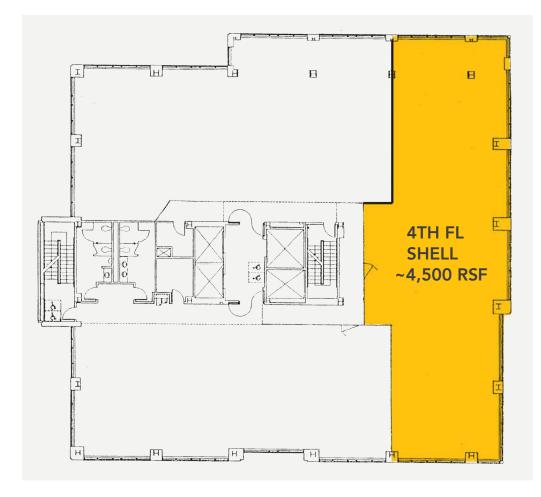

## 4th Floor

## APPROX. 4,500 RSF SHELL SPACE

- Can divide
- Excellent views to the south and west
- Tenant Improvement Allowance negotiable
- Space can be designed specifically to fit Tenant's needs
- Operable windows
- Common area restrooms