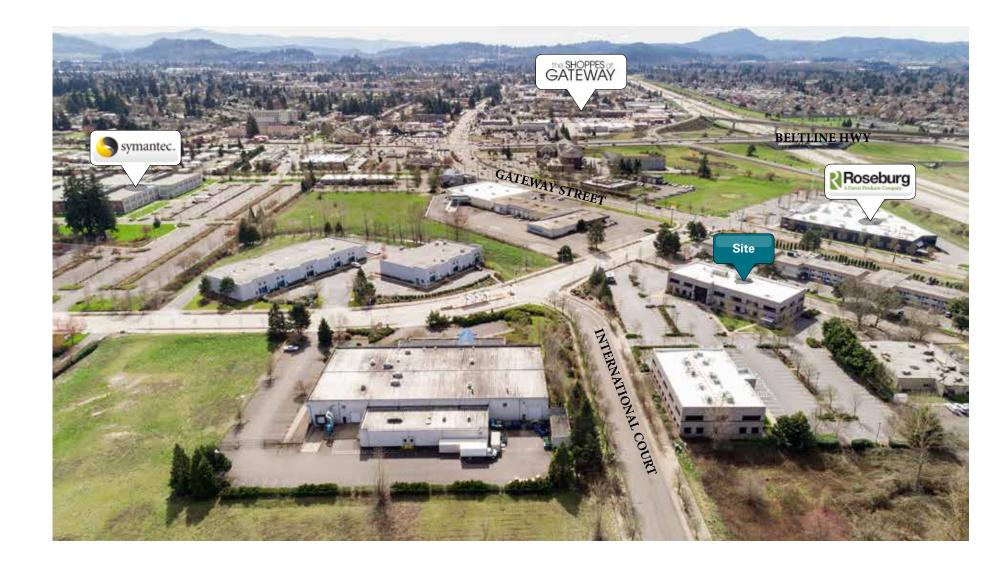

in the State of Orego



# **Sports Way Business Park**

#### Class A Space suitable for Office/Medical use

- Ground floor and 2nd floor shell space available
- Located in the heart of the Gateway District within one mile of the new River Bend Campus
- Tenant improvement allowance to be negotiated
- \$1.90 per square foot, fully serviced



## Floor Plan

#### **Ground Floor Shell Space**

- Approximately 2,786 rsf
- Prominent ground floor shell space off of main entry

### **Second Floor Shell Space**

- Approximately 2,440 rsf
- Northwest corner office shell space



#### **Second Floor**





Alan Evans alan@eebcre.com Stephanie Seubert stephanie@eebcre.com (541) 345-4860

# **Aerial**





Alan Evans alan@eebcre.com Stephanie Seubert stephanie@eebcre.com (541) 345-4860

# **Aerial**