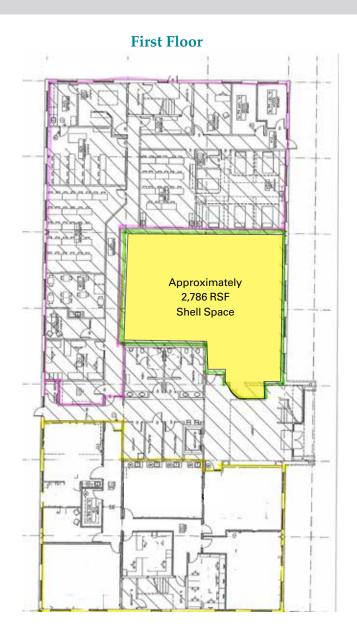

## Floor Plan

#### **Ground Floor Shell Space**

- Approximately 2,786 rsf
- Prominent ground floor shell space off of main entry