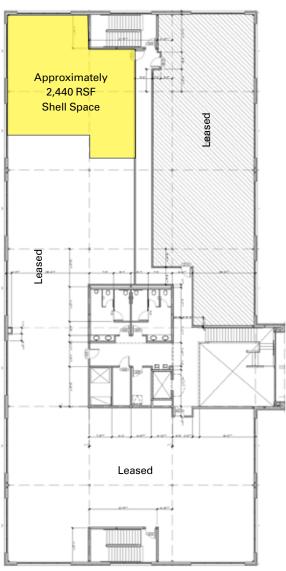

## Floor Plan

### **Second Floor Shell Space**

- Approximately 2,440 rsf
- Northwest corner office shell space

#### **Second Floor**

Alan Evans alan@eebcre.com Stephanie Seubert stephanie@eebcre.com (541) 345-4860