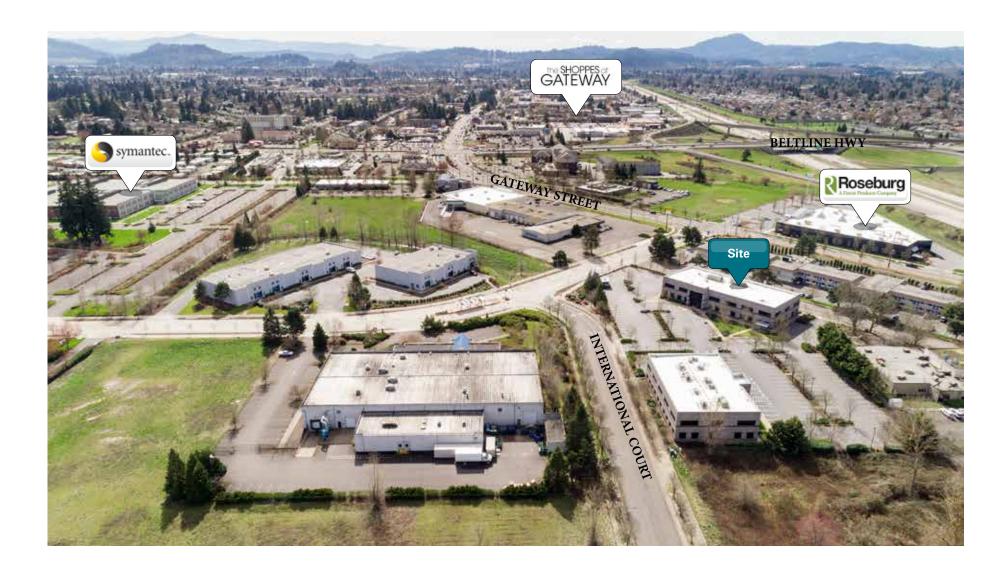

## **Sports Way Business Park**

#### **Class A Office Space**

- Ground floor and 2nd floor space available
- Second generation office space and new, class A office space in shell condition available
- Located in the heart of the Gateway District within one mile of the new River Bend Campus
- Tenant improvement allowance to be negotiated
- \$1.85 per square foot, fully serviced