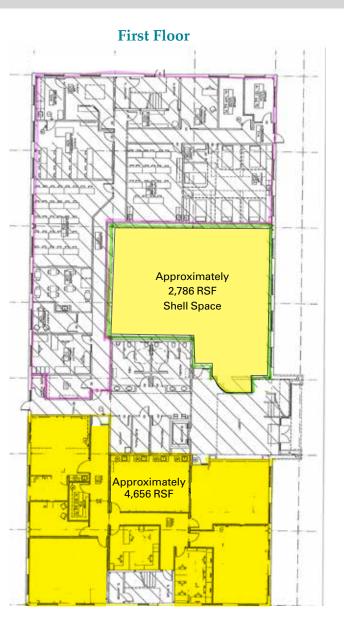

# **Floor Plan**

### **Ground Floor Shell Space**

- Approximately 2,786 rsf
- Prominent ground floor space off of main entry

### **Existing Ground Floor Office**

- Approximately 4,656 rsf
- Space includes 4 large open classrooms with 3 work areas/ offices and lab areas with plumbing
- Access to space is off of main building entry