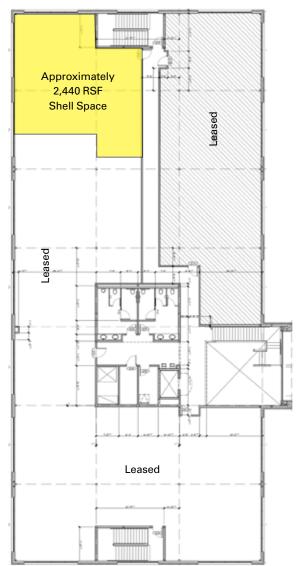

#### Second Floor Shell Space

- Approximately 2,440 rsf
- Northwest corner office space

**Second Floor** 

The information in this package was gathered from sources deemed reliable, however Evans Elder, Brown & Seubert, Inc. makes no representation or warranty of the accuracy of the information.