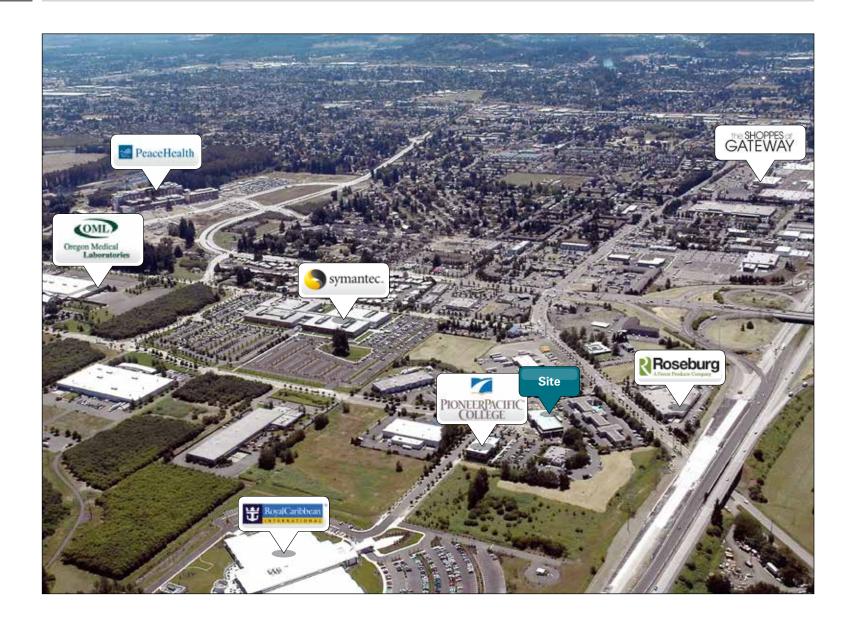

## **Sports Way Business Park**

#### **Class A Office Space**

- Ground floor and 2nd floor space available
- Second generation office space and new, class A office space in shell condition available
- Located in the heart of the Gateway District within one mile of the new River Bend Campus
- Tenant improvement allowance to be negotiated
- \$1.85 per square foot, fully serviced