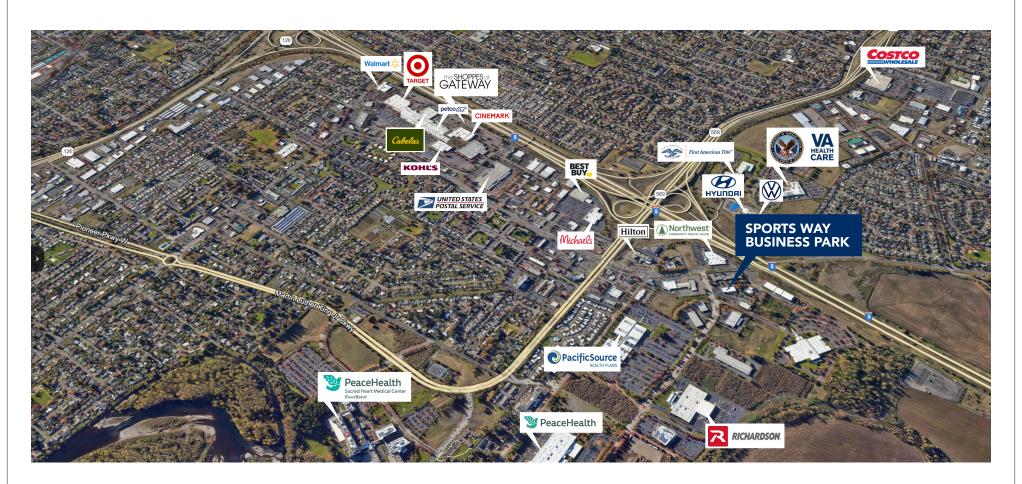

.

# 1st Floor Office Space



### **CONTACT**

# Stephanie Seubert

stephanie@eebcre.com

# Alan Evans

alan@eebcre.com

#### (541) 345-4860

101 East Broadway Suite #101 Eugene, OR 97401

Licensed in the State of Oregon.

# Suite 140

# **APPROXIMATELY 2,248 RSF**

- Ground floor space
- Currently configured with 3 large rooms and one small office
- Access to common area restrooms off of main lobby



# Second Floor Office Space



#### CONTACT

## Stephanie Seubert

stephanie@eebcre.com

# Alan Evans

alan@eebcre.com

#### (541) 345-4860

101 East Broadway Suite #101 Eugene, OR 97401

Licensed in the State of Oregon.

# 2nd Floor Shell Space

# **APPROXIMATELY 2,440 RSF**

- Shell space located on the 2nd floor
- Large south facing windows
- Access to common area restrooms



# Aerial





### **CONTACT**

**Stephanie Seubert** stephanie@eebcre.com

alan@eebcre.com

**Alan Evans** 

(541) 345-4860