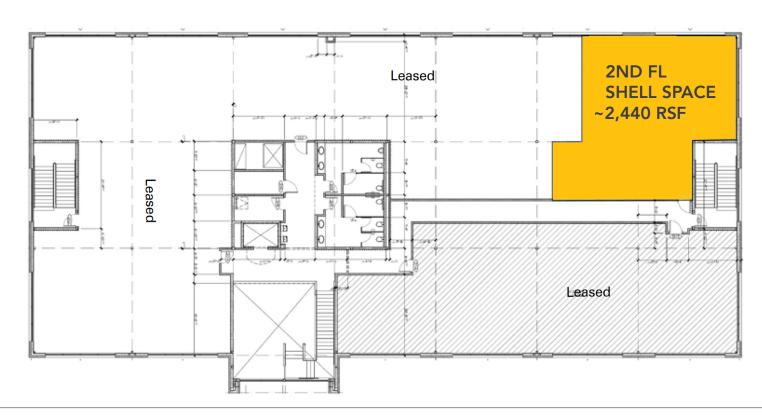

# Second Floor Office Space

# 2nd Floor Shell Space

# **APPROXIMATELY 2,440 RSF**

- Shell space located on the 2nd floor
- Large south facing windows
- Access to common area restrooms