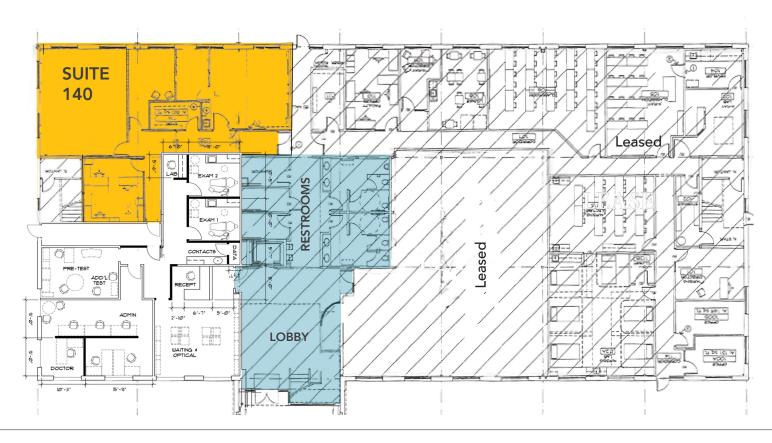

# 1st Floor Office Space

# Suite 140

# **APPROXIMATELY 2,248 RSF**

- Ground floor space
- Currently configured with 3 large rooms and one small office
- Access to common area restrooms off of main lobby