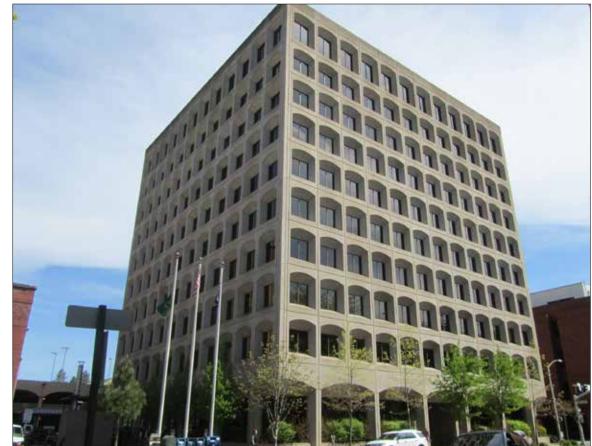

## Downtown Landmark Office Space Available The Citizen's Building

- Centrally located Class A office building near the heart of Downtown Eugene
- Building lobby attendants and on-site building manager provide assistance to customers/clients as well as building security
- High speed fiber available (EUGNet, Comcast & Century Link)
- \$1.40 per rentable square foot, per month, triple net