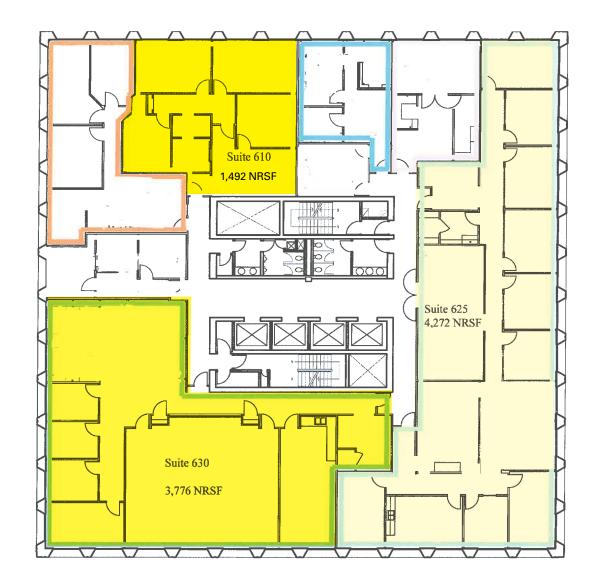

# **6th Floor Plan**

#### **SUITE 610**

- Approximately 1,492 rsf
- 4 private offices
- Reception area with work space
- Shared use of common area restrooms and lounge
- \$1.40 per square foot, per month, triple net

### SUITE 625/630

- Approximately 8,057 rsf
- Prominent entry/reception area off of 6th floor lobby
- 13 private offices, each with large windows which provide abundant natural light
- Large open work areas that could be converted to offices
- Two lunch room areas
- Shared use of common area restrooms
- Storage space
- \$1.40 per square foot, per month, triple net