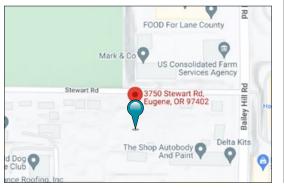

#### Location

The parcel is located on Stewart Road just west of Bailey Hill Rd off West 11th In West Eugene. The site provides easy access to West 11th and Beltline Rd, ensuring easy connectivity to the entire Lane County area.

# Map & Tax Lot

COMMERCIAL REAL ESTATE

The information in this package was gathered from sources deemed reliable, however Evans Elder Brown & Seubert makes no representation or warranty of the accuracy of the information.