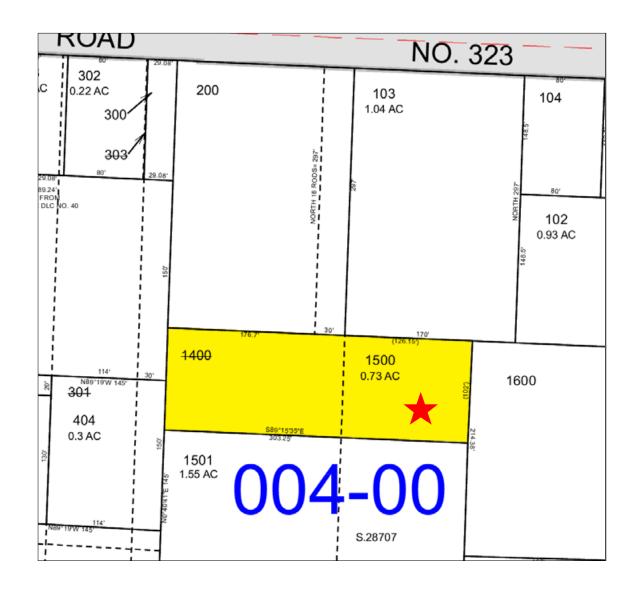

# Map & Tax Lot

COMMERCIAL REAL ESTATE

The information in this package was gathered from sources deemed reliable, however Evans Elder Brown & Seubert makes no representation or warranty of the accuracy of the information.

### 3750 Stewart Road

- 3,760 sq.ft. shop building
- .73 acre lot
- Fully fenced with gate
- Rocked lot
- Zoned E-2
- \$3,500 Modified Gross Rent

The information in this package was gathered from sources deemed reliable, however Evans Elder Brown & Seubert makes no representation or warranty of the accuracy of the information. Any buyer or tenant considering a purchase or lease of this property should confirm any and all information relied upon in making the decision to purchase or lease prior to finalizing the transaction and bears the risk of all inaccuracies. Seubert