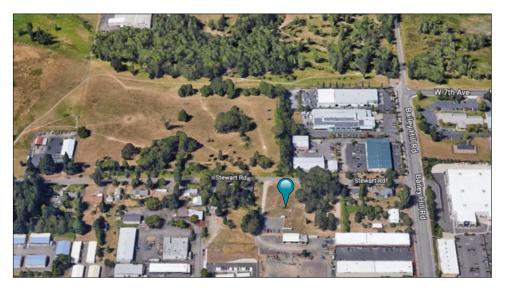

#### Location

The parcel is located on Stewart Road just west of Bailey Hill Rd off West 11th In West Eugene. The site provides easy access to West 11th and Beltline Rd, ensuring easy connectivity to the entire Lane County area.

# Map & Tax Lot

COMMERCIAL REAL ESTATE

The information in this package was gathered from sources deemed reliable, however Evans Elder Brown & Seubert makes no representation or warranty of the accuracy of the information.

# Location