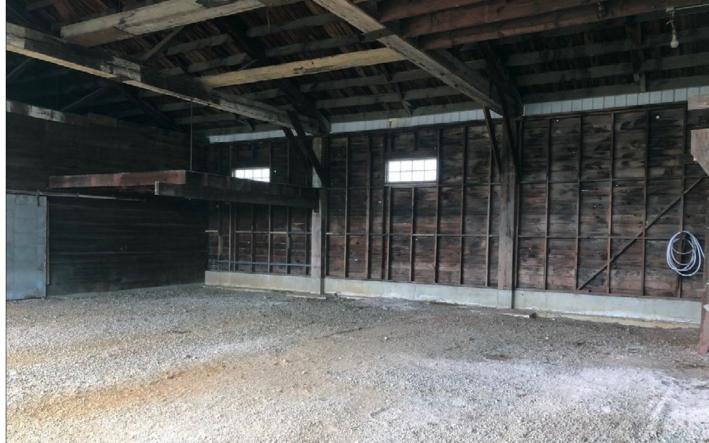

### Improvement

The 3,760 sq.ft. shop building has open storage as well as a fully enclosed area. The entire site is security fenced with automatic gate, and the site is rocked. The would be a perfect contractor shop or landscape contractor shop or any user who needs outdoor secure storage or secure parking for vehicles. Evans Elder Brown & Seubert

# **Photographs**

Evans Elder Brown & Seubert