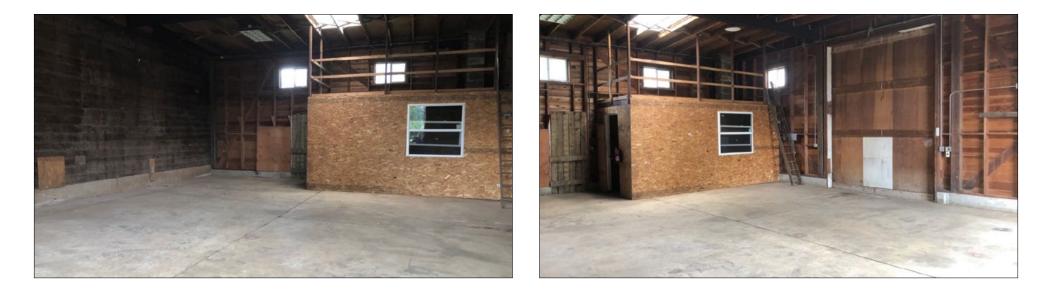

# **Photographs**

Evans Elder Brown & Seubert

### Improvement

The 3,760 sq.ft. shop building has open storage as well as a fully enclosed area. The entire site is security fenced with automatic gate, and the site is rocked. The would be a perfect contractor shop or landscape contractor shop or any user who needs outdoor secure storage or secure parking for vehicles. Evans Elder Brown & Seubert