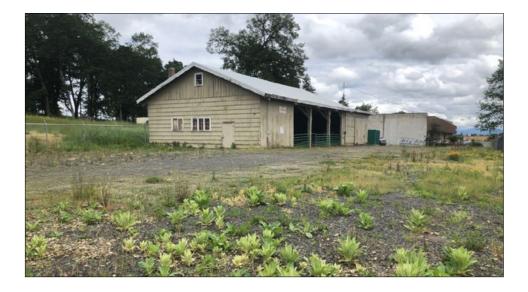

### 3750 Stewart Road

- 3,760 sq.ft. shop building
- .73 acre lot
- Fully fenced with gate
- Rocked lot
- Zoned E-2
- \$3,500 Modified Gross Rent

The information in this package was gathered from sources deemed reliable, however Evans Elder Brown & Seubert makes no representation or warranty of the accuracy of the information. Any buyer or tenant considering a purchase or lease of this property should confirm any and all information relied upon in making the decision to purchase or lease prior to finalizing the transaction and bears the risk of all inaccuracies. Seubert

### Improvement

The 3,760 sq.ft. shop building has open storage as well as a fully enclosed area. The entire site is security fenced with automatic gate, and the site is rocked. The would be a perfect contractor shop or landscape contractor shop or any user who needs outdoor secure storage or secure parking for vehicles. Evans Elder Brown & Seubert

# **Photographs**

Evans Elder Brown & Seubert