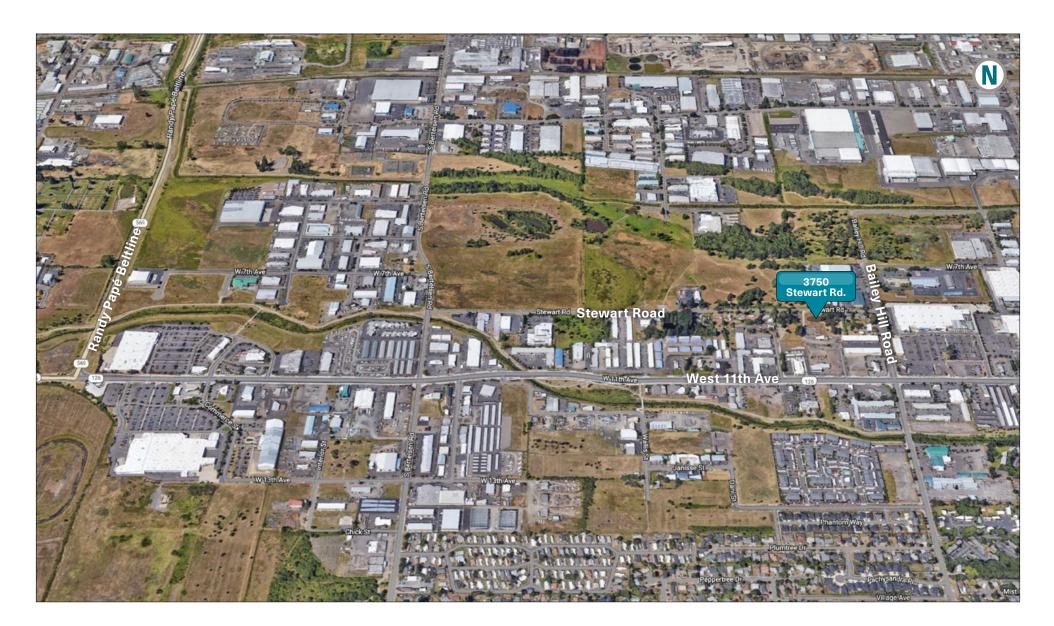

# Location

#### Location

The parcel is located on Stewart Road just west of Bailey Hill Rd off West 11th In West Eugene. The site provides easy access to West 11th and Beltline Rd, ensuring easy connectivity to the entire Lane County area.