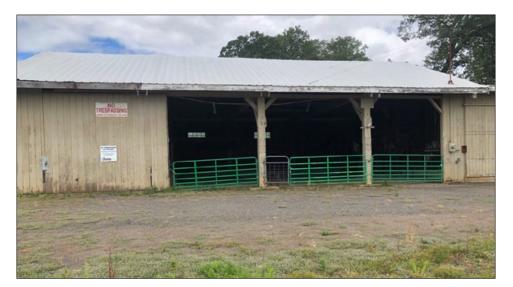

# **Photographs**

Evans Elder Brown & Seubert

### Improvement

The 3,760 sq.ft. shop building has open storage as well as a fully enclosed area. The entire site is security fenced with automatic gate, and the site is rocked. The would be a perfect contractor shop or landscape contractor shop or any user who needs outdoor secure storage or secure parking for vehicles. Evans Elder Brown & Seubert