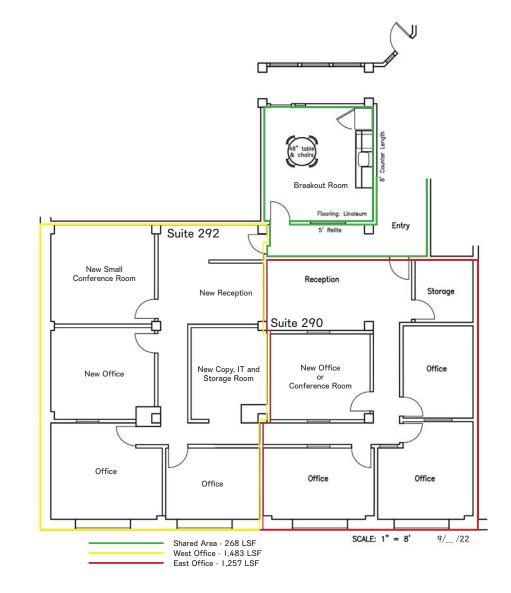

### Suite 290/292

#### Suite 290/292

- 2,739 total rsf, can divide as shown on attached plan into 1,483 rsf and 1,257 rsf
- Modern "tech" space includes open ceiling, natural exposed wood posts and a combination of hardwood floors and carpet. Space currently includes one private office with other walled off areas which could be closed off with doors. Additional offices could be added as shown on the attached plan
- Shared kitchenette/break room could be added with build out
- South facing windows provide good natural light
- Access to common area restrooms
- \$1.35 per rentable square foot, per month, fully serviced