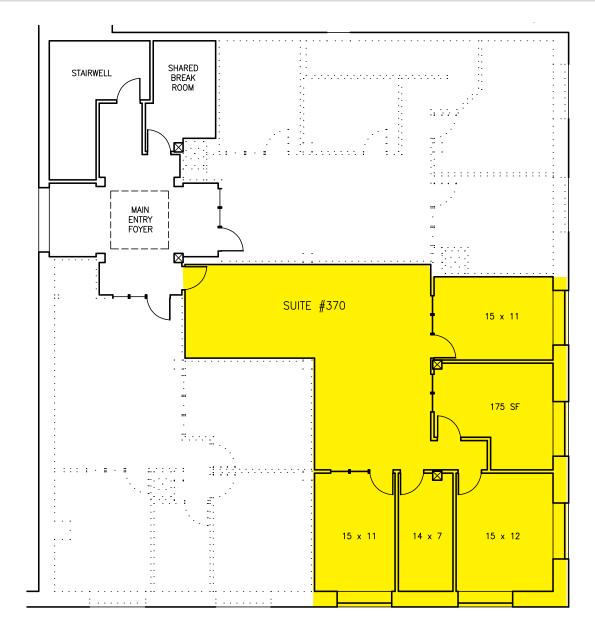

## Suite 370

#### Suite 370

- Approximately 1,884 rsf
- Space consists of reception area/open work space, 4 large offices and a storage/IT room
- Access to common area restrooms and break room with sink
- \$1.35 per rentable square foot, per month, fully serviced