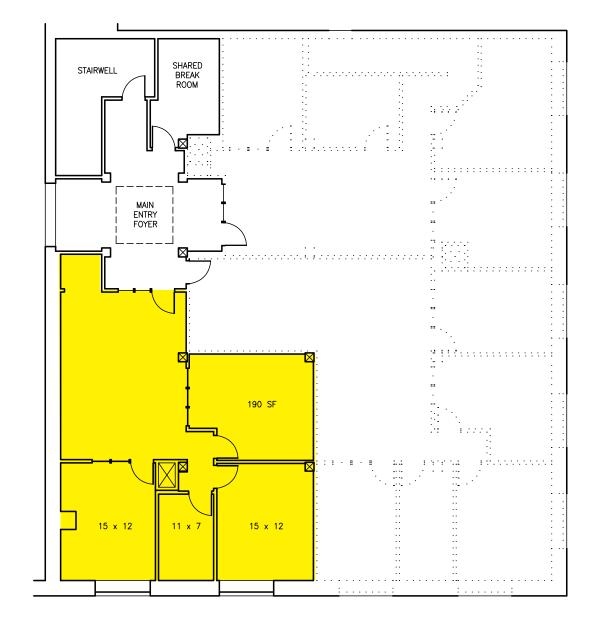

## Suite 360

#### Suite 360

- Approximately 1,362 rsf
- Space consists of reception area/open work space, 3 large offices and a storage/ IT room
- Access to common area restrooms and break room with sink
- \$1.35 per rentable square foot, per month, fully serviced