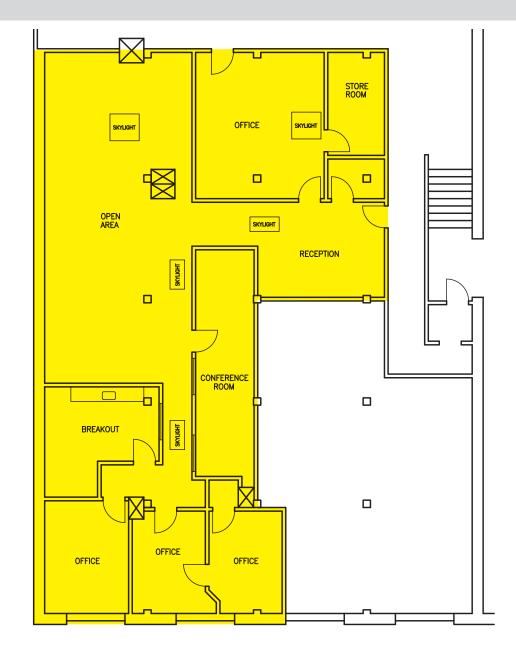

### Suite 320

#### **Suite 320**

- 3,256 rsf
- Space consists of reception area, large open work spaces, 4 offices and a break room
- Large skylights throughout provide good natural light
- Access to common area restrooms
- \$1.35 per rentable square foot, per month, fully serviced