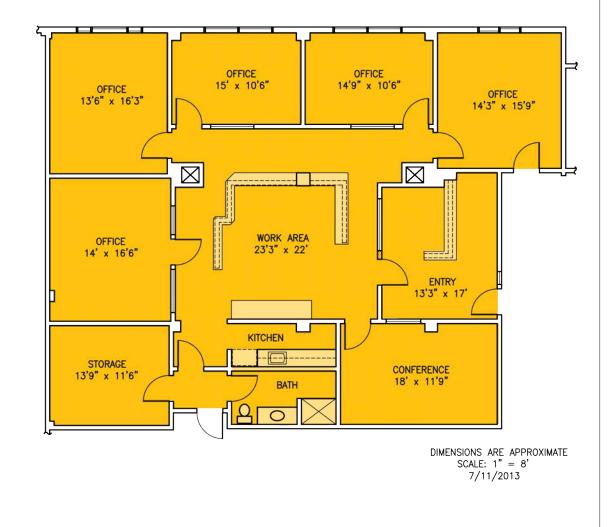

## Suite 200 Floor Plan

## Suite 200

### **APPROXIMATELY 2,763 RSF**

- Available May 1st, 2025
- Space consists of entry/reception area, five private offices, open work area, conference room, private restroom, kitchen and storage room.
- Access to common area restrooms.
- \$1.35 per rentable square foot, per month, fully serviced