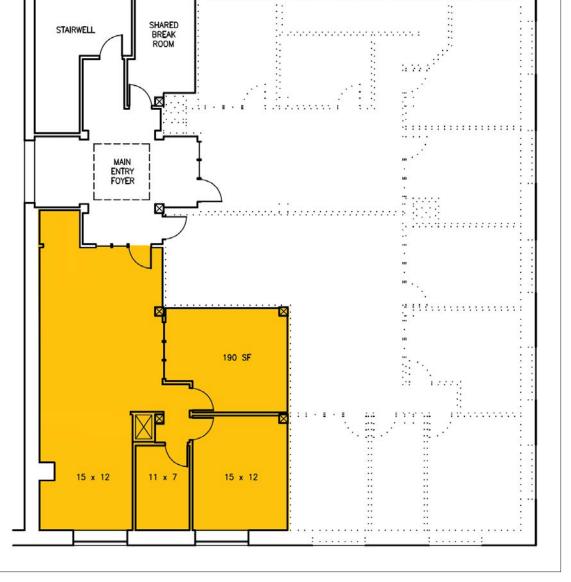

## Suite 360 Floor Plan

8th & Olive Building 115 West 8th Avenue, Eugene OR 97401

### **APPROXIMATELY 1,362 RSF**

- Space consists of reception area/ open work space, two large offices and a storage/IT room
- Access to common area restrooms and break room with sink
- \$1.35 per rentable square foot, per month, fully serviced