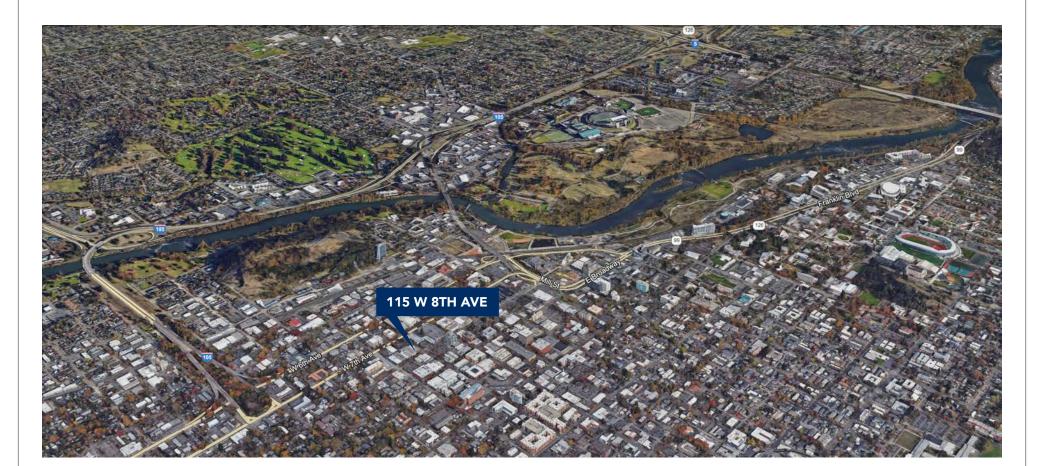

ed kitchenette/break room could be added with build-out
- South facing windows provide good natural light
- Access to common area restrooms
- \$1.35 per rentable square foot, per month, fully serviced

## Suite 360 Floor Plan

8th & Olive Building 115 West 8th Avenue, Eugene OR 97401

## Evans Elder Brown & Seubert

## CONTACT

#### Stephanie Seubert

stephanie@eebcre.com

### (541) 345-4860

101 East Broadway Suite #101 Eugene, OR 97401

Licensed in the State of Oregon.



### **APPROXIMATELY 1,362 RSF**

- Space consists of reception area/ open work space, two large offices and a storage/IT room
- Access to common area restrooms and break room with sink
- \$1.35 per rentable square foot, per month, fully serviced



## Location

8th & Olive Building 115 West 8th Avenue, Eugene OR 97401





### CONTACT

Stephanie Seubert stephanie@eebcre.com

(541) 345-4860