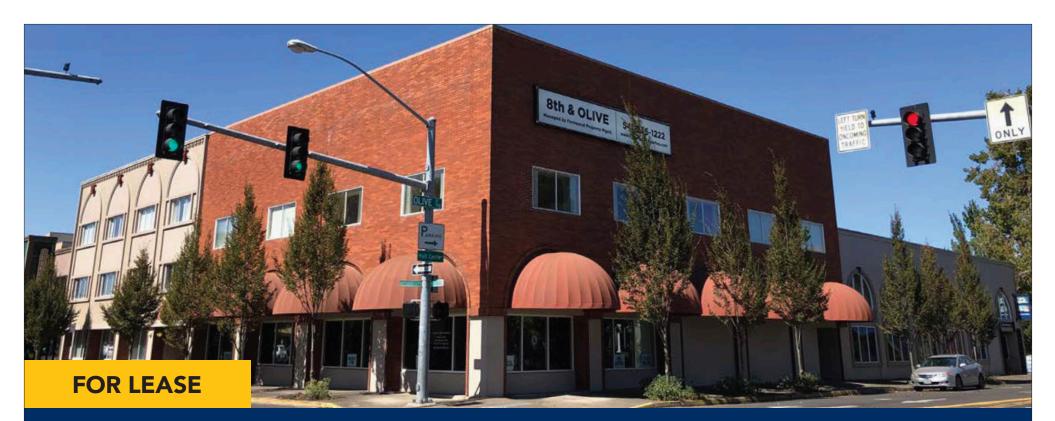

# Quality Office Space

8th & Olive Building 115 W 8th Avenue Eugene OR 97401

## **BUILDING DETAILS**

- Building is served with EUGNet high speed fiber
- Elevatored, ADA compliant building
- All leases are fully services including utilities and janitorial services
- Convenient Downtown location close to parking, public transit service and many public and private agencies
- \$1.35 per rentable square foot, per month, fully serviced

## 8th & Olive Building 115 West 8th Avenue, Eugene OR 97401