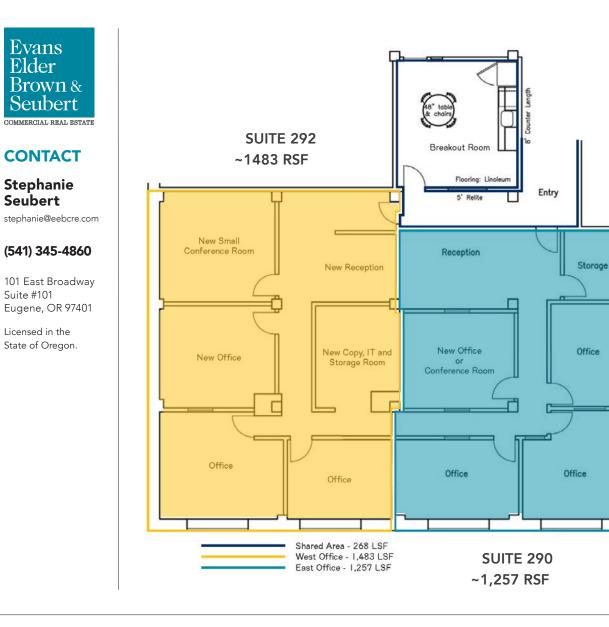

## Suite 290/292 Floor Plan

8th & Olive Building 115 West 8th Avenue, Eugene OR 97401

## Suite 290/292

## APPROXIMATELY 2,739 TOTAL RSF OR DIVIDED: 1,483 RSF & 1,257 RSF

- Can divide as shown here into 2 Suites: Suite 292: 1,483 rsf & Suite 290: 1,257 rsf
- Modern "tech" space includes open ceiling, natural exposed wood beams and a combination of hardwood floors and carpet
- Current configuration includes one private office with other partitioned areas. Additional offices could be added as shown on this plan.
- Shared kitchenette/break room could be added with build-out
- South facing windows provide good natural light
- Access to common area restrooms
- \$1.35 per rentable square foot, per month, fully serviced