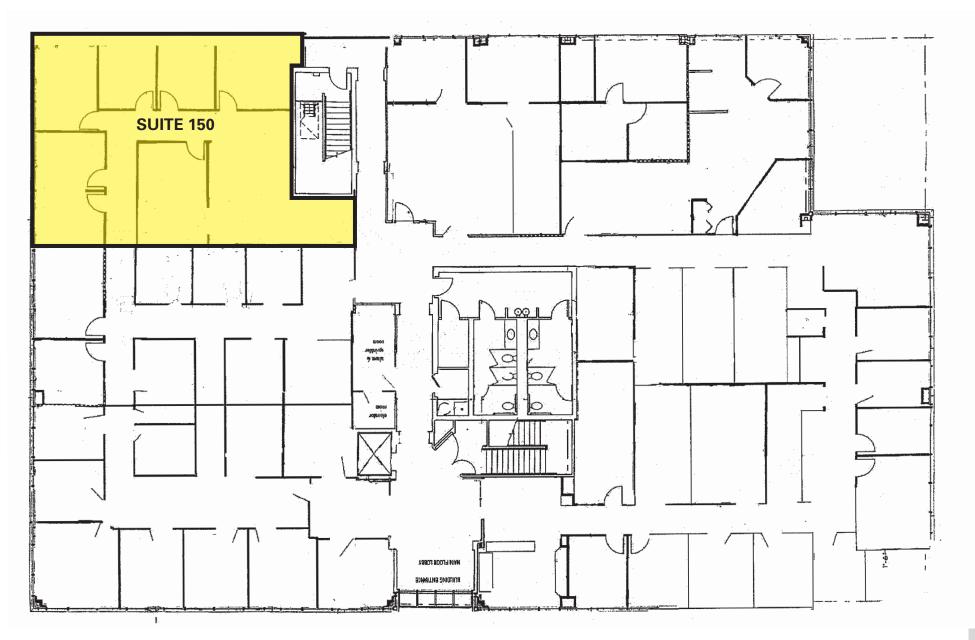

## **Executive Office Suite**

- Class A Office Building
- Approximately 1,606 square feet
- Spacious office with six (6) private offices
- Reception area
- \$3,310.00 per month, fully serviced

Ashley Hope Elder ashley@eebcre.com (541) 345-4860

The suite itself is highly spacious with 1,606 square feet, six private offices, and a reception area all in excellent condition. Additionally, the space comes with access to the building's prominent on-site parking for you and your clients and customers.

# Floor Plan