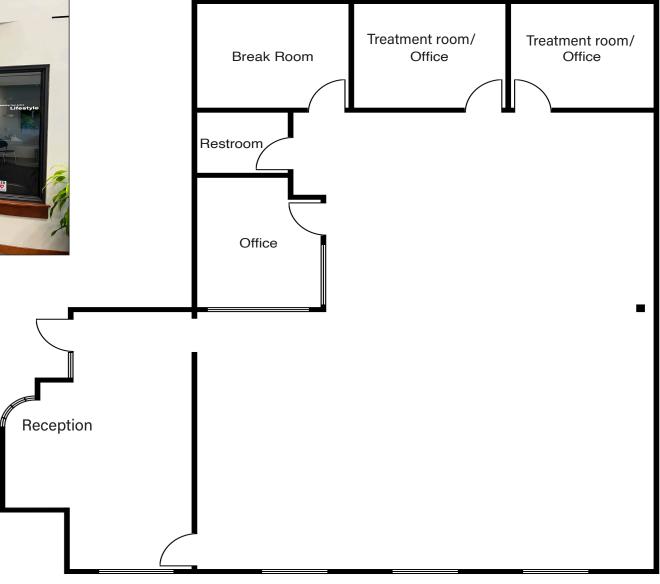

## Floor Plan

### Suite 100

- Space contains reception area, two treatment rooms, charting office with built in counters/cupboards, break room, private restroom and open gym/equipment area
- Ground floor space off of main lobby
- Beautifully built out space with large windows which provide good natural light.