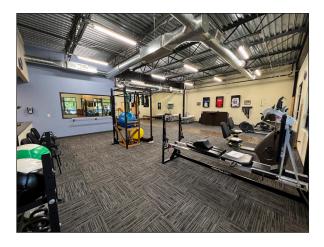

### Class A space currently configured as a Physical Therapy Clinic

- Approximately 2,786 square feet of ground floor office space
- Located in the heart of the Gateway District within one mile of the River Bend Campus
- Easy access to I-5 and Randy Pape Beltline Highway
- Good on-site parking
- Master Lease runs through November 30, 2025
- \$5,580.71 per month

### Suite 100

- Space contains reception area, two treatment rooms, charting office with built in counters/cupboards, break room, private restroom and open gym/equipment area
- Ground floor space off of main lobby
- Beautifully built out space with large windows which provide good natural light.