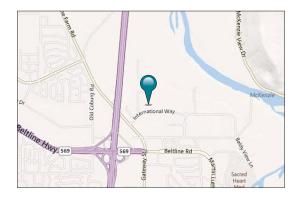

## **FOR SUBLEASE**

3783 International Court, Suite 100 Springfield, Oregon

### Class A space currently configured as a Physical Therapy Clinic

- Approximately 2,786 square feet of ground floor office space
- Located in the heart of the Gateway District within one mile of the River Bend Campus
- Easy access to I-5 and Randy Pape Beltline Highway
- Good on-site parking
- Master Lease runs through November 30, 2025
- \$5,580.71 per month