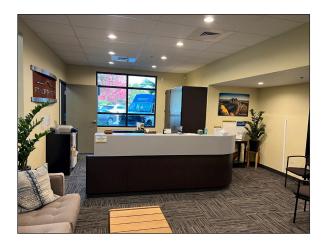

### Class A space currently configured as a Physical Therapy Clinic

- Approximately 2,786 square feet of ground floor office space
- Located in the heart of the Gateway District within one mile of the River Bend Campus
- Easy access to I-5 and Randy Pape Beltline Highway
- Good on-site parking
- Master Lease runs through November 30, 2025
- \$5,580.71 per month

### Suite 100

- Space contains reception area, two treatment rooms, charting office with built in counters/cupboards, break room, private restroom and open gym/equipment area
- Ground floor space off of main lobby
- Beautifully built out space with large windows which provide good natural light.