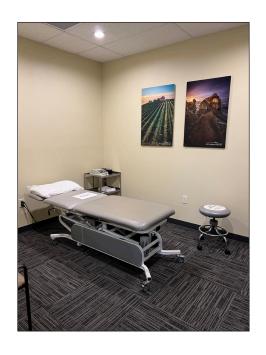

### Class A space currently configured as a Physical Therapy Clinic

- Approximately 2,786 square feet of ground floor office space
- Located in the heart of the Gateway District within one mile of the River Bend Campus
- Easy access to I-5 and Randy Pape Beltline Highway
- Good on-site parking
- Master Lease runs through November 30, 2025
- \$5,580.71 per month

### Suite 100

- Space contains reception area, two treatment rooms, charting office with built in counters/cupboards, break room, private restroom and open gym/equipment area
- Ground floor space off of main lobby
- Beautifully built out space with large windows which provide good natural light.