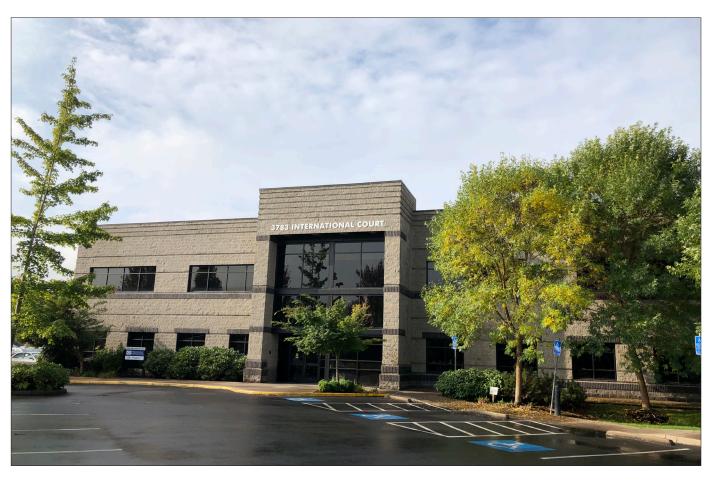

## **FOR SUBLEASE**

3783 International Court, Suite 100 Springfield, Oregon

### Class A space currently configured as a Physical Therapy Clinic

- Approximately 2,786 square feet of ground floor office space
- Located in the heart of the Gateway District within one mile of the River Bend Campus
- Easy access to I-5 and Randy Pape Beltline Highway
- Good on-site parking
- Master Lease runs through November 30, 2025
- \$5,580.71 per month