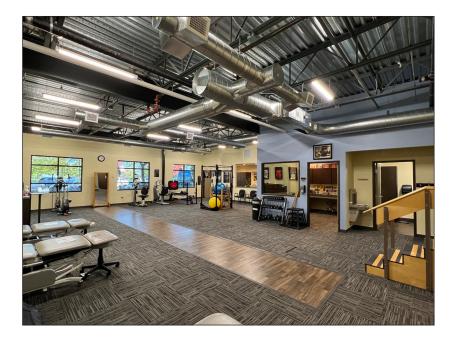

### Class A space currently configured as a Physical Therapy Clinic

- Approximately 2,786 square feet of ground floor office space
- Located in the heart of the Gateway District within one mile of the River Bend Campus
- Easy access to I-5 and Randy Pape Beltline Highway
- Good on-site parking
- Master Lease runs through November 30, 2025
- \$5,580.71 per month

### Suite 100

- Space contains reception area, two treatment rooms, charting office with built in counters/cupboards, break room, private restroom and open gym/equipment area
- Ground floor space off of main lobby
- Beautifully built out space with large windows which provide good natural light.