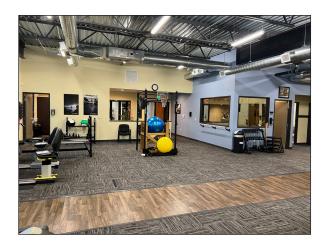

### Class A space currently configured as a Physical Therapy Clinic

- Approximately 2,786 square feet of ground floor office space
- Located in the heart of the Gateway District within one mile of the River Bend Campus
- Easy access to I-5 and Randy Pape Beltline Highway
- Good on-site parking
- Master Lease runs through November 30, 2025
- \$5,580.71 per month

### Suite 100

- Space contains reception area, two treatment rooms, charting office with built in counters/cupboards, break room, private restroom and open gym/equipment area
- Ground floor space off of main lobby
- Beautifully built out space with large windows which provide good natural light.