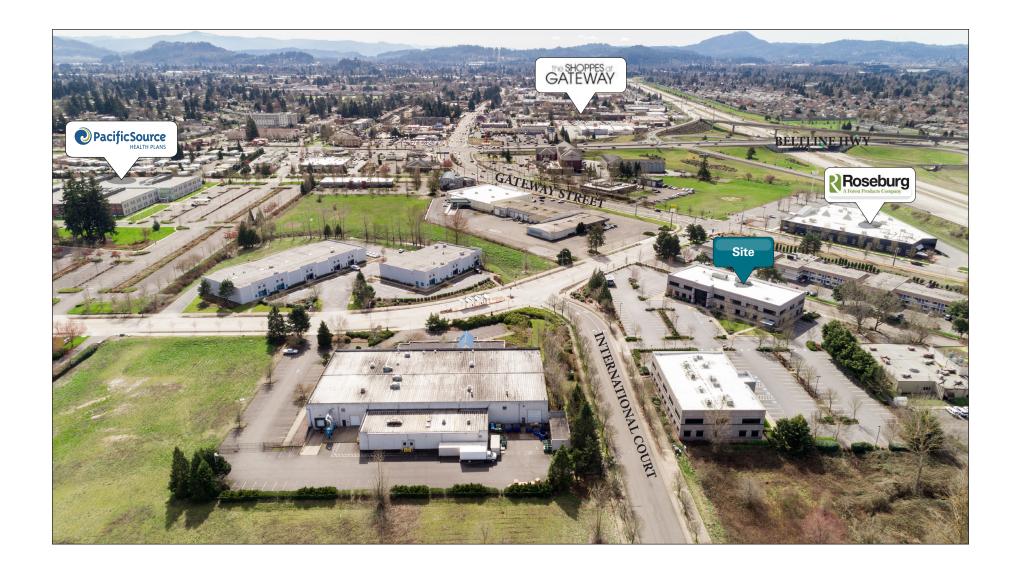

censed in the State of Orego





# **Sports Way Business Park**

### Class A space currently configured as a Physical Therapy Clinic

- Approximately 2,786 square feet of ground floor office space
- Located in the heart of the Gateway District within one mile of the River Bend Campus
- Easy access to I-5 and Randy Pape Beltline Highway
- Good on-site parking
- Master Lease runs through November 30, 2025
- \$5,580.71 per month



## Floor Plan



### Suite 100

- Space contains reception area, two treatment rooms, charting office with built in counters/cupboards, break room, private restroom and open gym/equipment area
- Ground floor space off of main lobby
- Beautifully built out space with large windows which provide good natural light.



















# **Aerial**





# **Aerial**