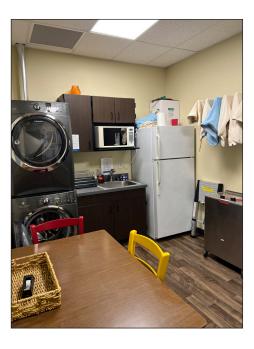

### Suite 100

- Space contains reception area, two treatment rooms, charting office with built in counters/cupboards, break room, private restroom and open gym/equipment area
- Ground floor space off of main lobby
- Beautifully built out space with large windows which provide good natural light.