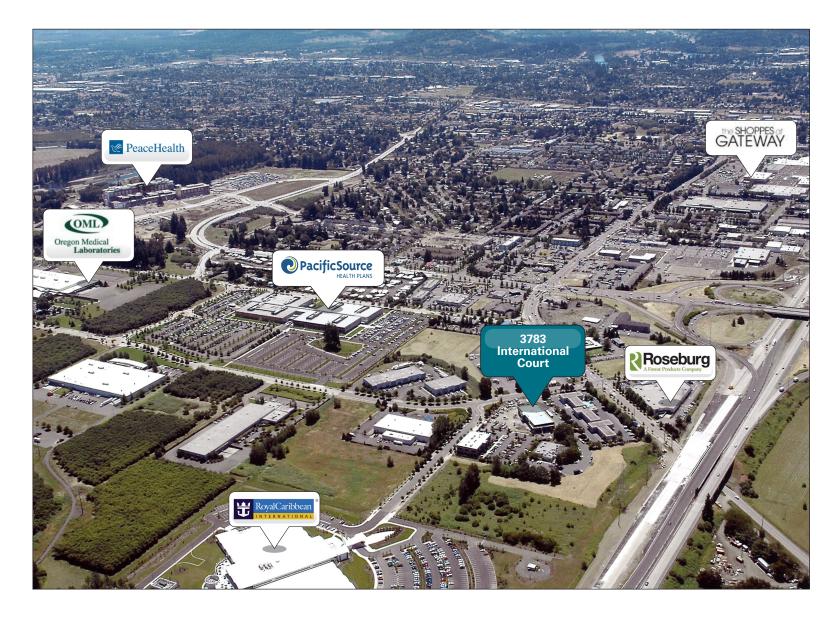

(541) 345-4860

icensed in the State of Orego





# **Sports Way Business Park**

### Class A space currently configured as a Physical Therapy Clinic

- Approximately 2,786 square feet of ground floor office space
- Located in the heart of the Gateway District within one mile of the River Bend Campus
- Easy access to I-5 and Randy Pape Beltline Highway
- Good on-site parking
- Master Lease runs through November 30, 2025
- \$5,580.71 per month



## Floor Plan



### Suite 100

- Space contains reception area, two treatment rooms, charting office with built in counters/cupboards, break room, private restroom and open gym/equipment area
- Ground floor space off of main lobby
- Beautifully built out space with large windows which provide good natural light.



















# **Aerial**





# **Aerial**