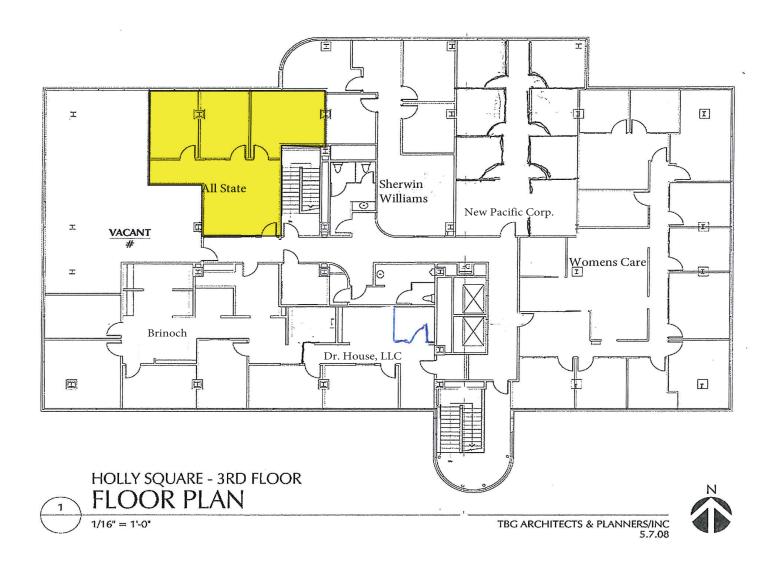

# Floor Plan - Third Floor

#### **Suite 310**

- Approximately 899 rsf
- Space includes entry with reception area and three private offices
- Large windows provide abundant natural light
- Access to common area restrooms