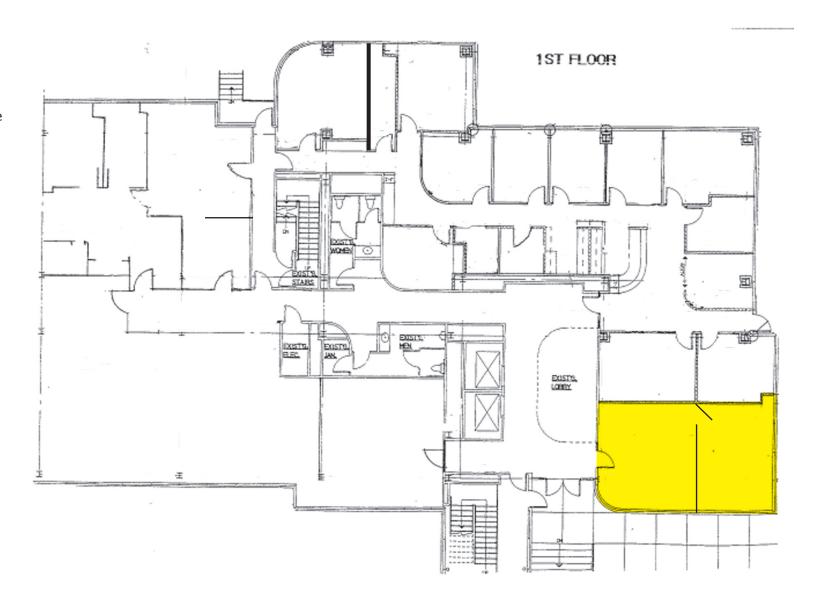

# Floor Plan - First Floor

#### **Suite 101**

- Approximately 640 rsf
- Space includes entry with reception area and one large private office
- Large windows provide abundant natural light
- Access to common area restrooms