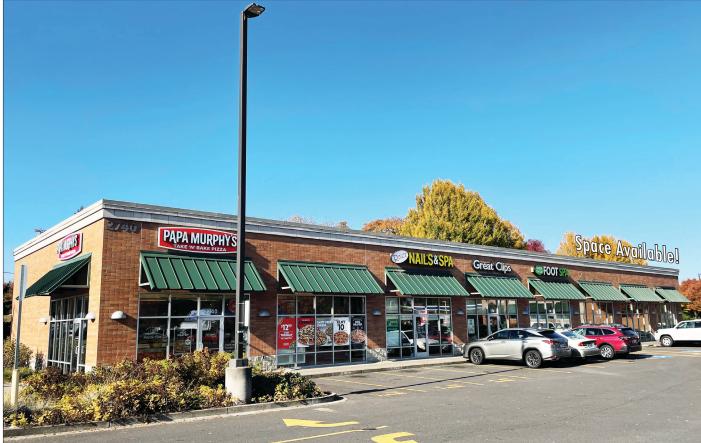

### Santa Clara Retail

- 1,400 SF
- Excellent Santa Clara location
- Adjacent to Walgreens, Papa Murphey's, Great Clips, and Dutch Bros!
- \$2,800.00 per month, NNN (approx. \$1,208.00)

Evans Elder Brown & Seubert

# Santa Clara Village