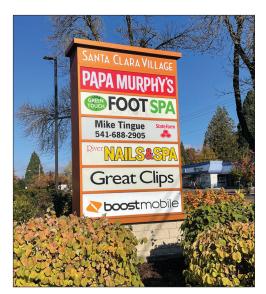

### Santa Clara Retail

- 1,400 SF
- Excellent Santa Clara location
- Adjacent to Walgreens, Papa Murphey's, Great Clips, and Dutch Bros!
- \$2,800.00 per month, NNN (approx. \$1,208.00)

Evans Elder Brown & Seubert

# Santa Clara Village