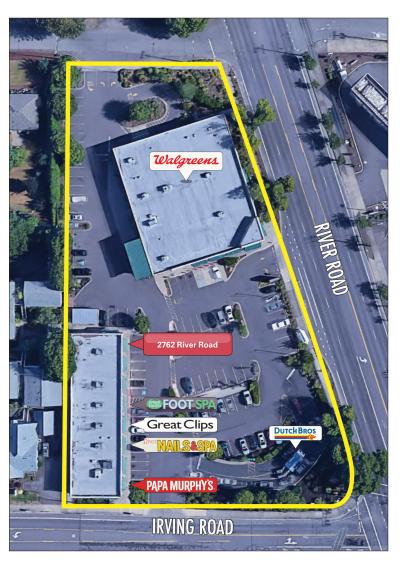

### FOR LEASE

2762 River Road Eugene, Oregon 97404

CONTACT Jeff Elder jeff@eebcre.com Ashley Hope Elder ashley@eebcre.com

(541) 345-4860

### Santa Clara Retail

- 1,400 SF
- Excellent Santa Clara location
- Adjacent to Walgreens, Papa Murphey's, Great Clips, and Dutch Bros!
- \$2,800.00 per month, NNN (approx. \$1,208.00)

Evans Elder Brown & Seubert