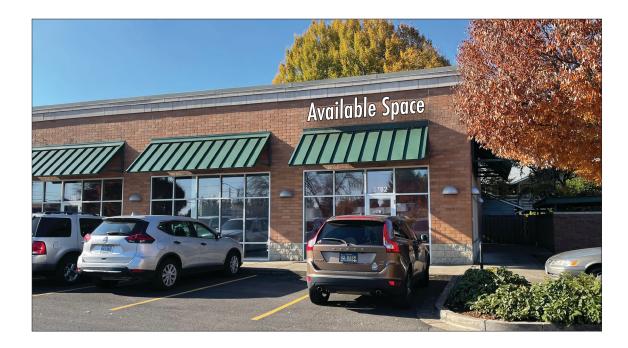

### Santa Clara Retail

- 1,400 SF
- Excellent Santa Clara location
- Adjacent to Walgreens, Papa Murphey's, Great Clips, and Dutch Bros!
- \$2,800.00 per month, NNN (approx. \$1,208.00)

Evans Elder Brown & Seubert

# Santa Clara Village