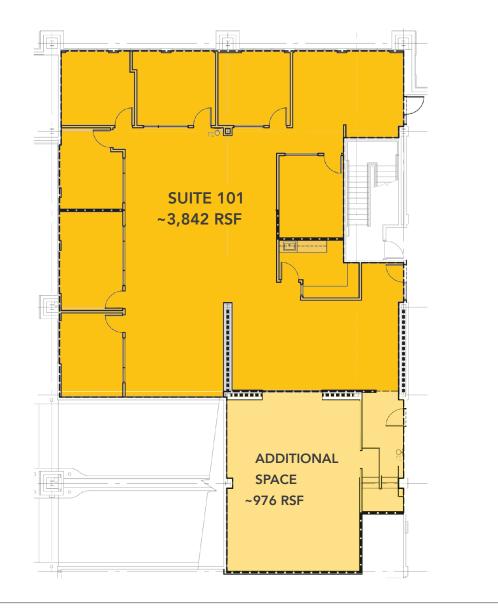

### Suite 101

#### **APPROXIMATELY 3,842 RSF**

- An additional 976 rsf can be added for additional storage/ office area
- 7 Private offices with large windows
- Reception Area
- Open Work Area
- Kitchenette Area
- Storage Area
- \$1.95 per RSF per month, Fully Serviced, less janitorial