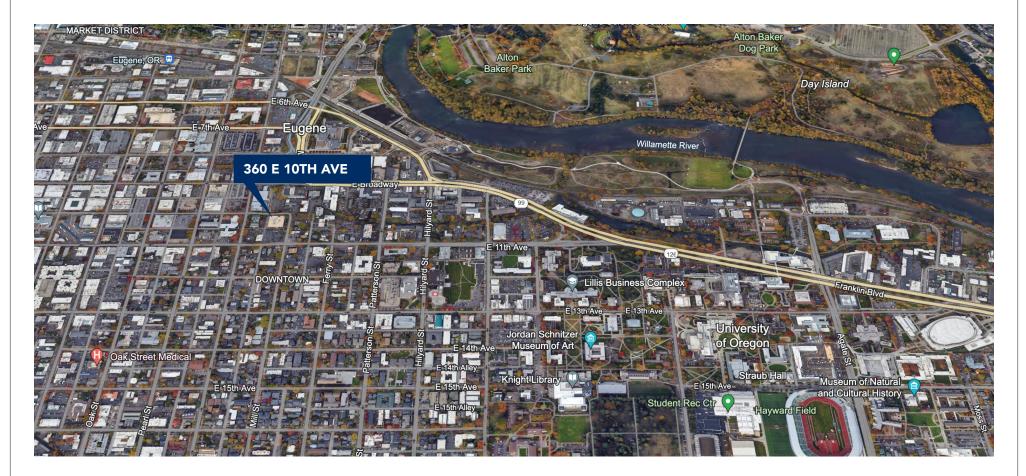

ensed in the State of Oregon.

### Suite 105

#### **APPROXIMATELY** 2,943 RSF

- 7 Private offices with large windows
- **Reception** Area ٠
- Open Work Area ٠
- Kitchenette ۲
- Server Room ٠
- \$1.95/RSF/Month • Fully Serviced, less janitorial



#### **10th & Mill Building** 360 East 10th Avenue, Eugene OR 97401



## 3rd Floor | Suite D

#### **10th & Mill Building** 360 East 10th Avenue, Eugene OR 97401



#### CONTACT

#### Stephanie Seubert

stephanie@eebcre.com

#### (541) 345-4860

101 East Broadway Suite #101 Eugene, OR 97401

Licensed in the State of Oregon.



### 3rd Floor | Suite D

#### **APPROXIMATELY 2,333 RSF**

- Space to be reconfigured to suit tenant's needs
- Access to common area restrooms

6

• \$1.95 per RSF per month, Fully Serviced, less janitorial

## Location



#### Evans Elder Brown & Seubert commercial real estate

#### CONTACT

Stephanie Seubert stephanie@eebcre.com

(541) 345-4860