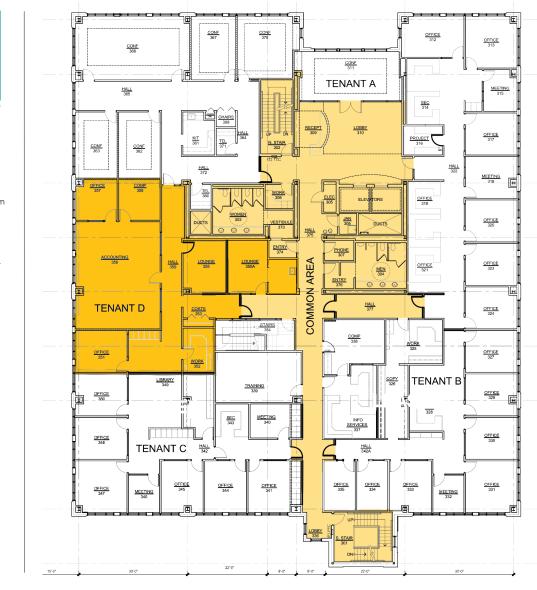

## 3rd Floor | Suite D

### 3rd Floor | Suite D

#### **APPROXIMATELY 2,333 RSF**

- Space to be reconfigured to suit tenant's needs
- Access to common area restrooms

6

• \$1.95 per RSF per month, Fully Serviced, less janitorial