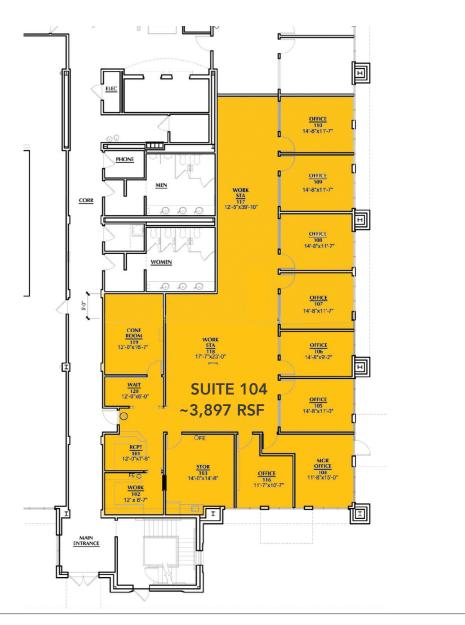

### Suite 104

#### **APPROXIMATELY 3,897 RSF**

- 8 Private offices with large windows
- Reception Area
- Open Work Area
- Kitchenette Area
- Conference Room
- \$1.95 per RSF per month, Fully Serviced, less janitorial