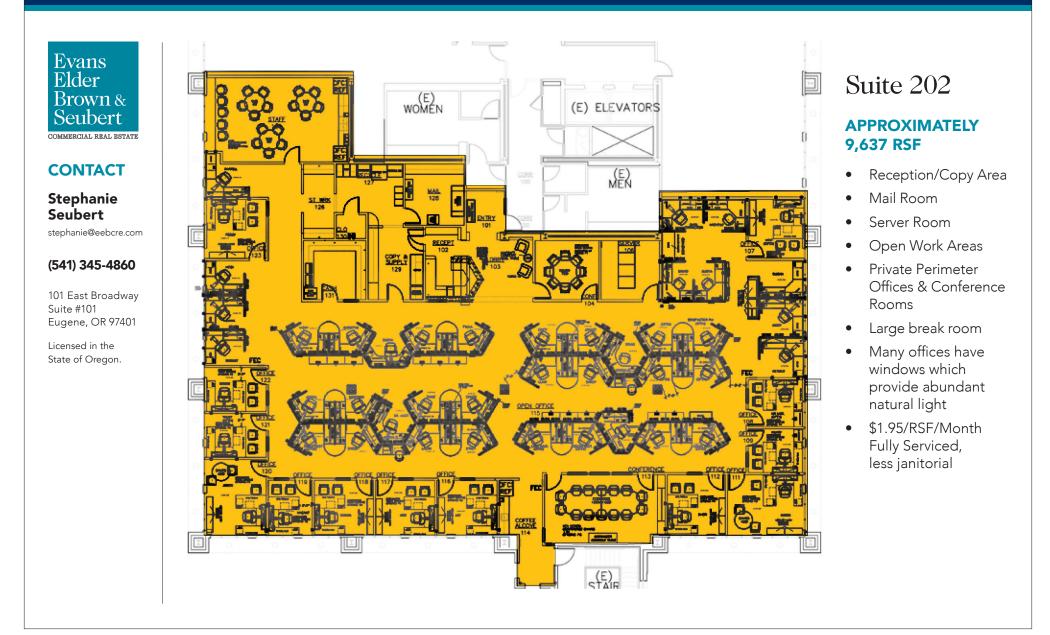

### Suite 101

#### **APPROXIMATELY 3,842 RSF**

- An additional 976 rsf can be added for additional storage/ office area
- 7 Private offices with large windows
- Reception Area
- Open Work Area
- Kitchenette Area
- Storage Area
- \$1.95 per RSF per month, Fully Serviced, less janitorial