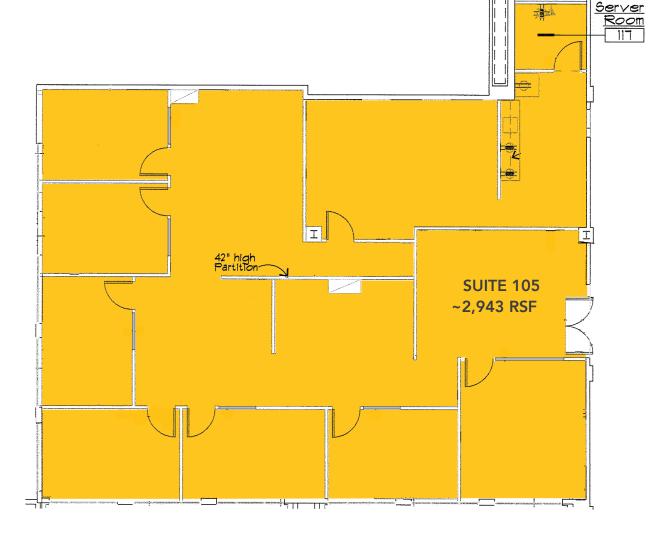

### Suite 105

#### **APPROXIMATELY** 2,943 RSF

- 7 Private offices with large windows
- **Reception** Area ٠
- Open Work Area ٠
- Kitchenette ۲
- Server Room ٠
- \$1.95/RSF/Month • Fully Serviced, less janitorial