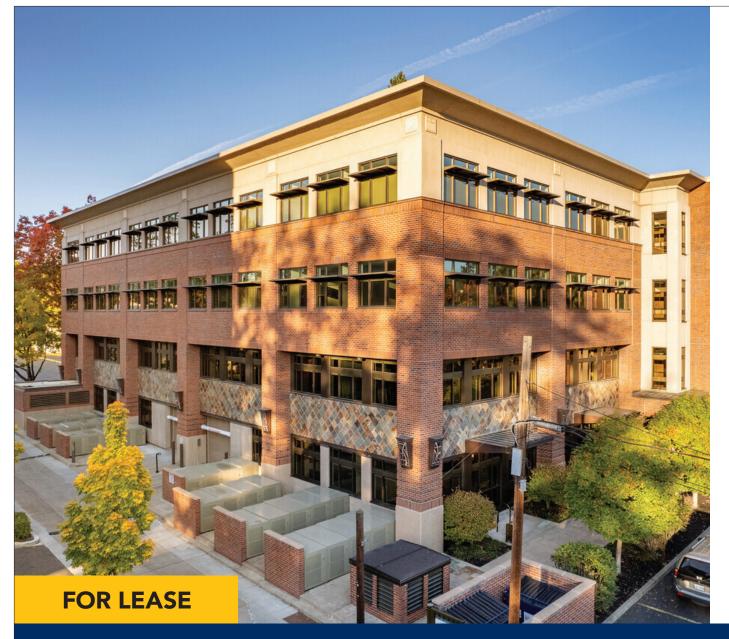

#### DETAILS

- High quality, Class A office space with beautiful finishes
- On-site parking (surface lot & secure underground lot) available at market rates
- Conveniently located in the heart of Downtown Eugene
- \$1.95 per sq. ft. per month, Fully Serviced, less janitorial

**10th & Mill Building** 360 East 10th Avenue Eugene, Oregon 97401