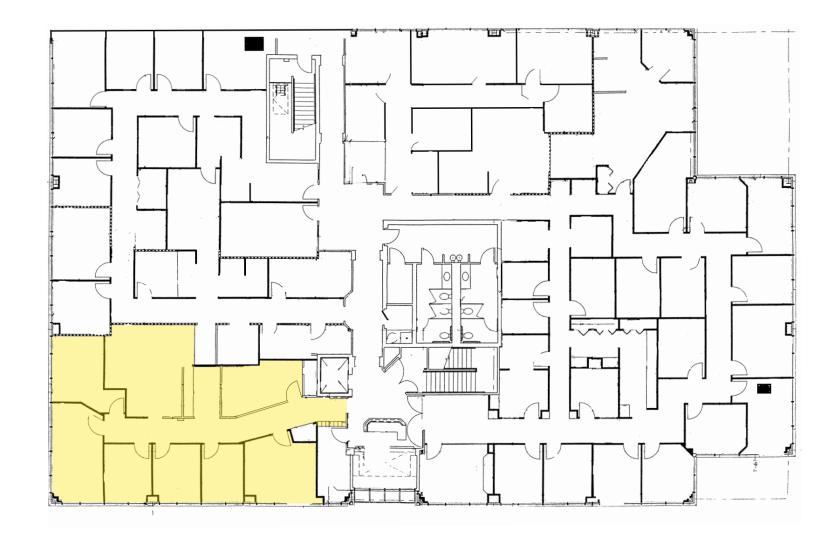

e.com

### **FOR LEASE**

4710 Village Plaza Loop Suite 220 Eugene, Oregon 97401



#### CONTACT

Ashley Hope Elder ashley@eebcre.com

(541) 345-4860





# **Professional Office Space**

Valley River Village

- Class A Office Building
- 2,353 rentable square feet
- Multiple offices and work areas
- \$2.00 per square foot per month, fully serviced



Ashley Hope Elder ashley@eebcre.com (541) 345-4860

### **Overview**





Class A Office building in the heart of Valley River Village, one of Eugene's finest planned areas.

This location provides easy access to Delta Highway and Randy Pape Beltline and is close to Eugene's premier shopping, Valley River Center and Delta Oaks Retail.

The building offers on-site parking for tenants, clients and customers.







## Floor Plan - Second Floor