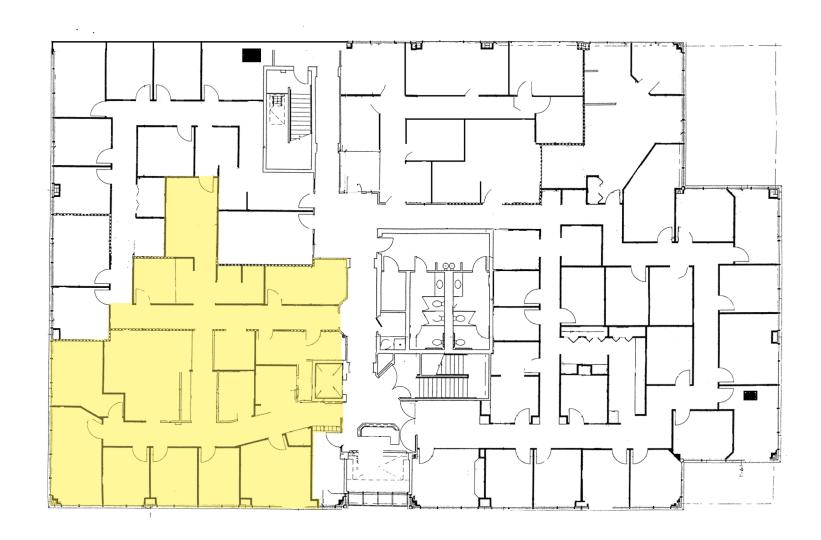

# **FOR LEASE**

4710 Village Plaza Loop Suite 220 Eugene, Oregon 97401



## CONTACT A shley Hee

Ashley Hope Elder ashley@eebcre.com

(541) 345-4860





# **Professional Office Space**

Valley River Village

- Class A Office Building
- 3,550 rentable square feet
- Multiple offices and work areas
- \$2.00 per square foot per month, fully serviced



Ashley Hope Elder ashley@eebcre.com (541) 345-4860

### **Overview**





Class A Office building in the heart of Valley River Village, one of Eugene's finest planned areas.

This location provides easy access to Delta Highway and Randy Pape Beltline and is close to Eugene's premier shopping, Valley River Center and Delta Oaks Retail.

The building offers on-site parking for tenants, clients and customers.







# Floor Plan - Second Floor