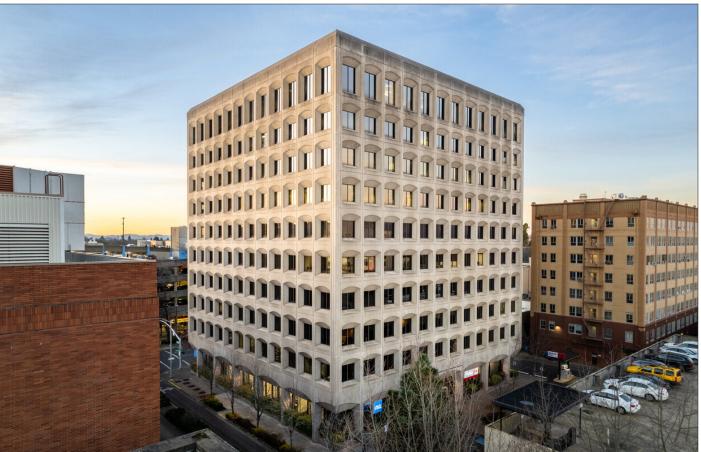

### **Downtown Landmark Office Space Available** The Citizen's Building

- Centrally located Class A office building near the heart of Downtown Eugene
- Building lobby attendants and on-site building manager provide assistance to customers/clients
- High speed fiber available (EUGNet, Comcast & Century Link)
- \$17.19/SF/Year, NNN Rate according to terms in master lease