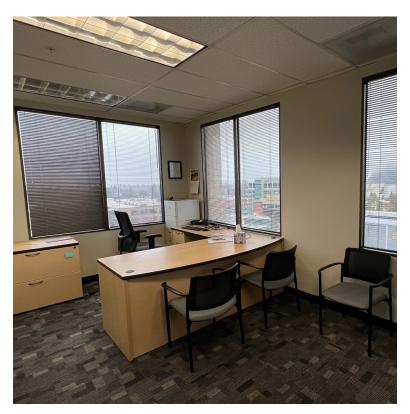

#### Suite 975

- Approximately 3,025 square feet
- Glass door entry with reception and waiting area
- Seven private offices
- Open work area
- Conference room with glass wall
- Large break room with sink, dishwasher and space for a fridge
- Dedicated server room
- Shared use of common area restrooms
- \$17.19/SF/Year, NNN