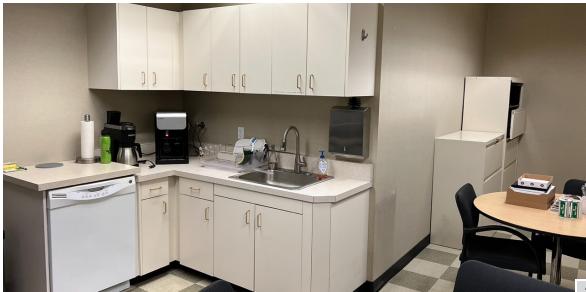

#### Suite 975

- Approximately 3,025 square feet
- Glass door entry with reception and waiting area
- Seven private offices
- Open work area
- Conference room with glass wall
- Large break room with sink, dishwasher and space for a fridge
- Dedicated server room
- Shared use of common area restrooms
- \$17.19/SF/Year, NNN