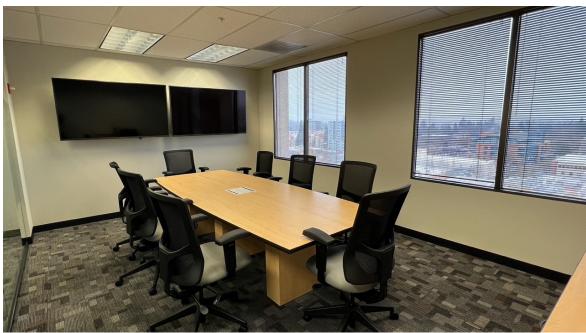

#### Suite 975

- Approximately 3,025 square feet
- Glass door entry with reception and waiting area
- Seven private offices
- Open work area
- Conference room with glass wall
- Large break room with sink, dishwasher and space for a fridge
- Dedicated server room
- Shared use of common area restrooms
- \$17.19/SF/Year, NNN