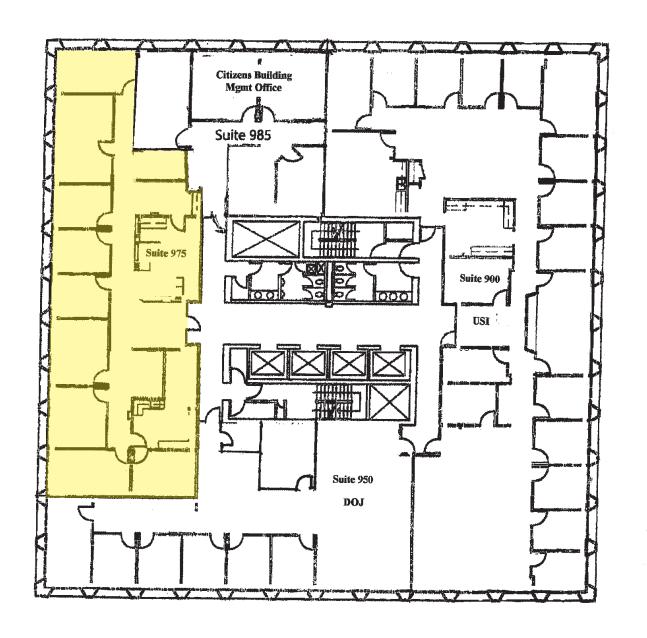

wn Eugene
- Building lobby attendants and on-site building manager provide assistance to customers/clients
- High speed fiber available (EUGNet, Comcast & Century Link)
- \$17.19/SF/Year, NNN Rate according to terms in master lease



Lilly Storment lilly@eebcre.com Stephanie Seubert stephanie@eebcre.com

(541) 345-4860

# **Property Overview**

#### Suite 975

- Approximately 3,025 square feet
- Glass door entry with reception and waiting area
- Seven private offices
- Open work area
- Conference room with glass wall
- Large break room with sink, dishwasher and space for a fridge
- Dedicated server room
- Shared use of common area restrooms
- \$17.19/SF/Year, NNN









Lilly Storment lilly@eebcre.com Stephanie Seubert stephanie@eebcre.com

(541) 345-4860

## Floor Plan

### 9TH FLOOR