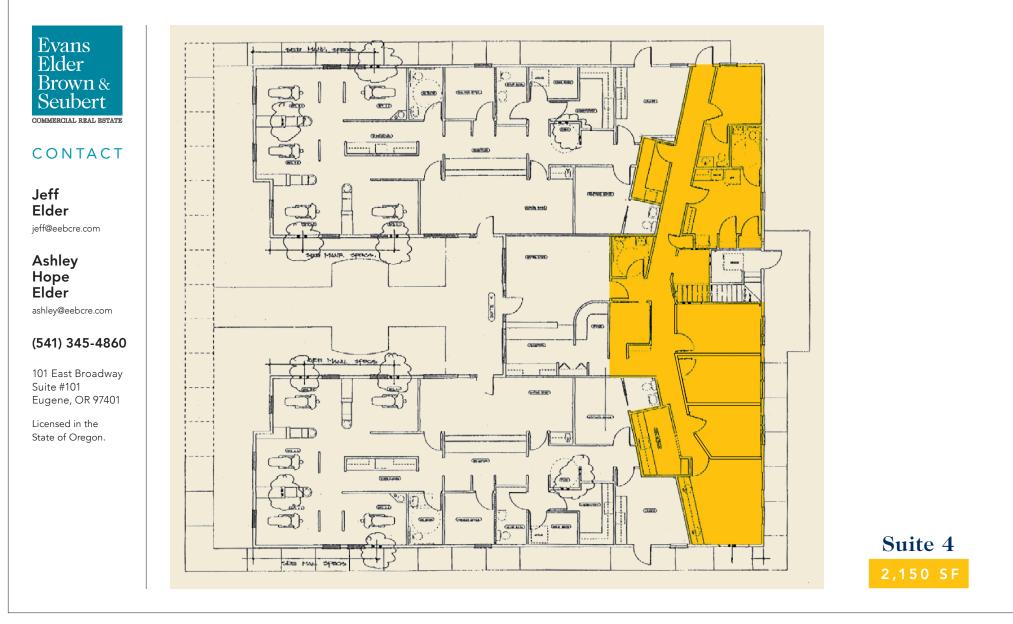

# Medical | Dental | Office Suite

498 Harlow Rd., No. 4 Springfield OR 97477

#### SUITE 4: PROFESSIONAL OFFICE

- Approximately 2,150 square feet
- Three (3) restrooms
- On-site parking
- \$5,500.00 per month, modified gross



Jeff Elder jeff@eebcre.com

Ashley Elder ashley@eebcre.com

#### (541) 345-4860

Licensed in the State of Oregon.

1

COMMERCIAL REAL ESTATE

### Overview

498 Harlow Road, No. 4 Springfield OR 97477

#### Evans Elder Brown & Seubert

#### CONTACT

Jeff Elder jeff@eebcre.com

#### Ashley Hope Elder

ashley@eebcre.com

#### (541) 345-4860

101 East Broadway Suite #101 Eugene, OR 97401

Licensed in the State of Oregon.



## Suite 4 Floor Plan

498 Harlow Road, No. 4 Springfield OR 97477









#### CONTACT

(541) 345-4860

Jeff Elder jeff@eebcre.com Ashley Hope Elder ashley@eebcre.com