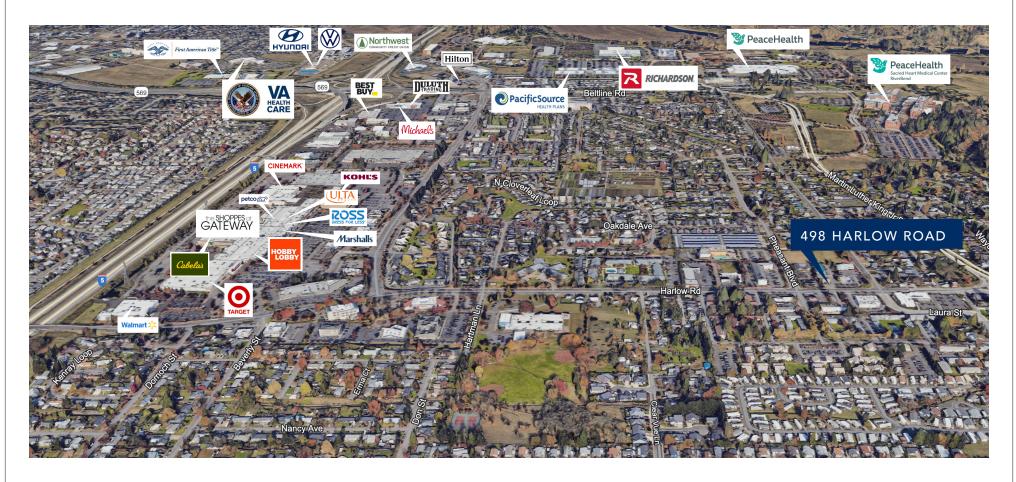

# Medical | Dental | Office Suite

498 Harlow Rd., No. 4 Springfield OR 97477

#### SUITE 4: PROFESSIONAL OFFICE

- Approximately 2,150 square feet
- Three (3) restrooms
- On-site parking
- \$5,500.00 per month, modified gross



Jeff Elder jeff@eebcre.com

Ashley Elder ashley@eebcre.com

#### (541) 345-4860

Licensed in the State of Oregon.

1

COMMERCIAL REAL ESTATE

### Overview

498 Harlow Road, No. 4 Springfield OR 97477

#### Evans Elder Brown & Seubert

#### CONTACT

Jeff Elder jeff@eebcre.com

#### Ashley Hope Elder

ashley@eebcre.com

#### (541) 345-4860

101 East Broadway Suite #101 Eugene, OR 97401

Licensed in the State of Oregon.



## Suite 4 Floor Plan

498 Harlow Road, No. 4 Springfield OR 97477









#### CONTACT

(541) 345-4860

Jeff Elder jeff@eebcre.com Ashley Hope Elder ashley@eebcre.com