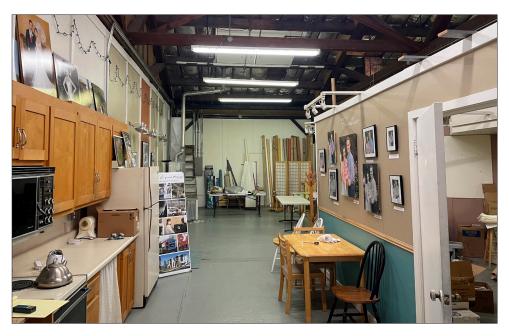

# **Studio Space** Whiteaker Area

- 1,500 Square feet
- Zoned Whiteaker Special Area
- Kitchen area
- Common restrooms
- \$1,125 per month plus utilities

Jeff Elder jeff@eebcre.com Ashley Hope Elder ashley@eebcre.com

# **Description**

- Skylite
- Kitchen area with stove / microwave / refrigerator
- Forced air heat
- Common restrooms
- Landlord reimbursement for utilities currently \$1.76 per month
- Parking in front