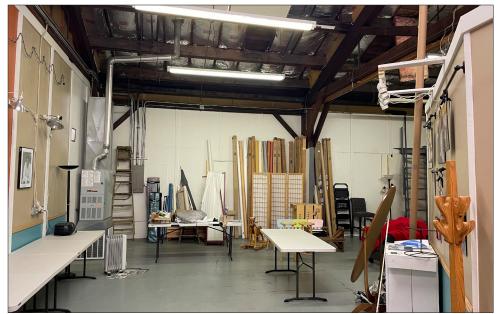

# **Description**

- Skylite
- Kitchen area with stove / microwave / refrigerator
- Forced air heat
- Common restrooms
- Landlord reimbursement for utilities currently \$1.76 per month
- Parking in front