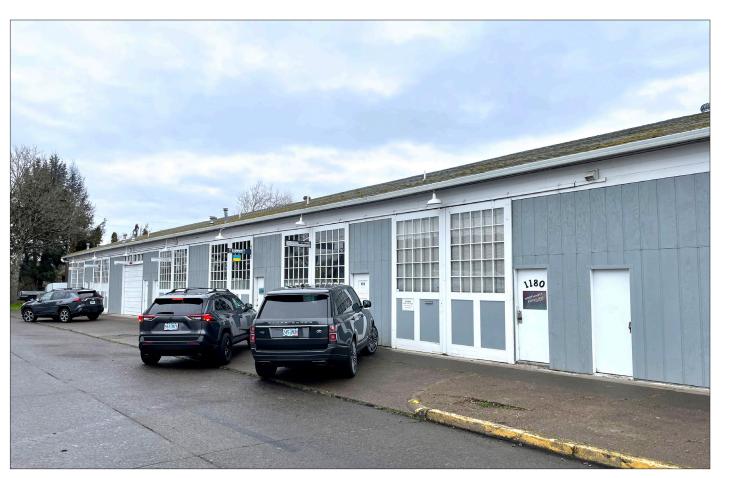

## **FOR LEASE**

Studio Space 1180 West 2nd Avenue Eugene, Oregon 97402

# **Studio Space** Whiteaker Area

- 1,500 Square feet
- Zoned Whiteaker Special Area
- Kitchen area
- Common restrooms
- \$1,125 per month plus utilities

Jeff Elder jeff@eebcre.com Ashley Hope Elder ashley@eebcre.com