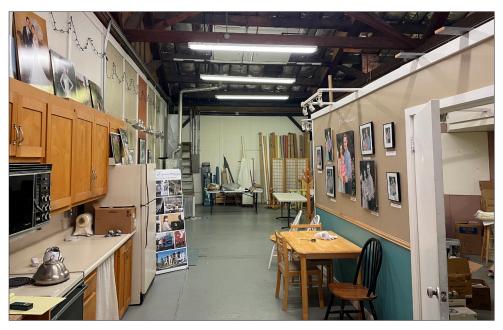

# **Studio Space** Whiteaker Area

- 1,500 Square feet
- Zoned Whiteaker Special Area
- Kitchen area
- Common restrooms
- \$1,125 per month plus utilities

Jeff Elder jeff@eebcre.com Ashley Hope Elder ashley@eebcre.com

# **Description**

- Skylite
- Kitchen area with stove / microwave / refrigerator
- Forced air heat
- Common restrooms
- Landlord reimbursement for utilities currently \$176.00 per month
- Parking in front