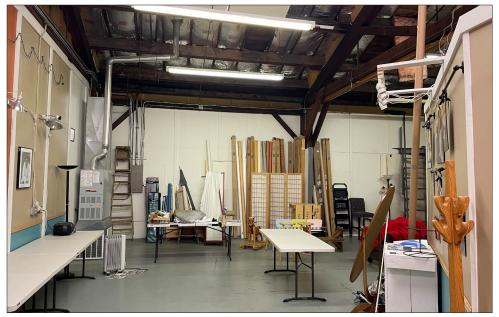

# **Description**

- Skylite
- Kitchen area with stove / microwave / refrigerator
- Forced air heat
- Common restrooms
- Landlord reimbursement for utilities currently \$176.00 per month
- Parking in front