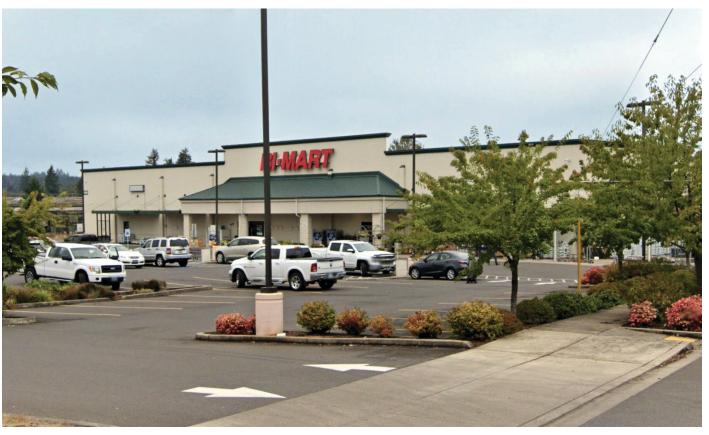

101 E. Broadway Suite 101 Eugene, OR 97401 (541) 345-4860

eebcre.com

## **FOR SALE**

1980 Main Street Sweet Home, Oregon 97386



#### CONTACT

Jeff Elder jeff@eebcre.com

(541) 345-4860





## **BiMart Store**

## **Absolute Triple Net Lease**

- 32,120 square foot store
- Lease to June 30, 2034 with renewals
- \$4,800,000



Alan Evans alan@eebcre.com Stephanie Seubert stephanie@eebcre.com

(541) 345-4860

# **Description**



#### **Lease Terms**

- Lease Term July 1, 2024 June 30, 2034
- Current rent \$262,597
- 7.5% rent increase July 1, 2024 and July 1, 2029
- Absolute triple net
- Four 5-year renewal terms
- 7.5% rent increase at the beginning of each renewal term

#### Site

- 1980 Main Street, Sweet Home
- Includes cross parking agreement with adjacent properties

### **Building**

■ 32,120 square feet

### **Adjacent Properties**

- Sweet Home Police Department
- McDonalds

#### **Sweet Home**

■ Sweet Home estimated population 15,000



Alan Evans alan@eebcre.com