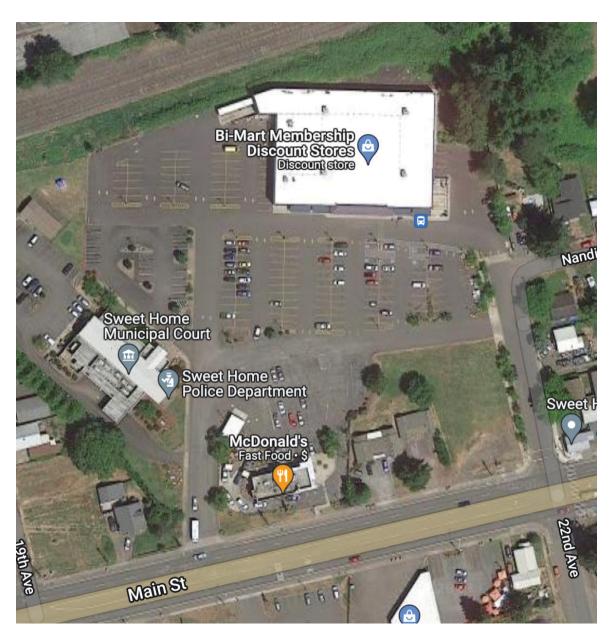

#### Site

- 1980 Main Street, Sweet Home
- Includes cross parking agreement with adjacent properties

### **Adjacent Properties**

- Sweet Home Police Department
- McDonalds