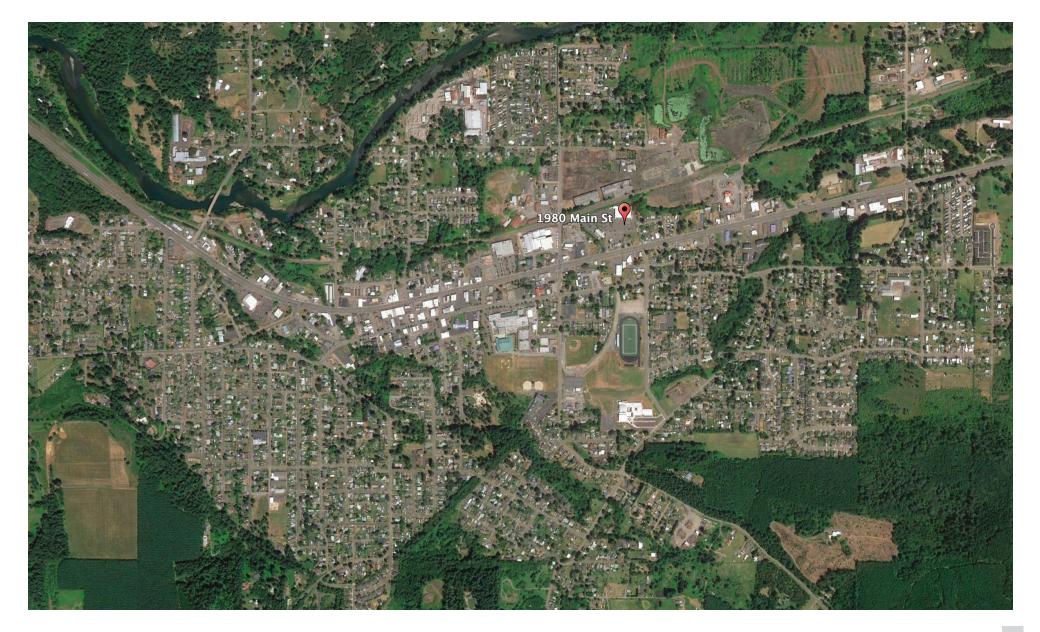

## **FOR SALE**

1980 Main Street Sweet Home, Oregon 97386

#### Site

- 1980 Main Street, Sweet Home
- Includes cross parking agreement with adjacent properties

# Location