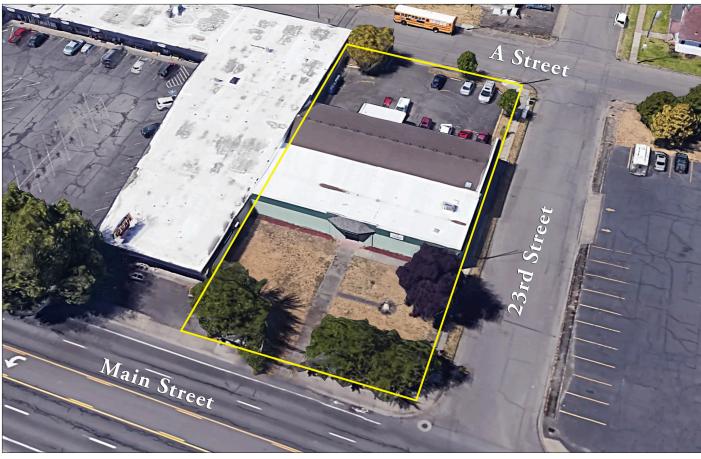

# Multi-Purpose Building

Available January 1, 2024

- 7,599 square feet
- Zoned Community Commercial (CC)
- Large open areas / three restrooms
- On-site parking
- \$0.95 per square foot triple net

Jeff Elder jeff@eebcre.com Ashley Hope Elder ashley @eebcre.com

### **Site Information**

- Lane County AssessorMap & Lot No. 17-03-36-42-02900
- 2022-2023 Real Property Taxes \$6,432

jeff Elder jeff@eebcre.com Ashley Hope Elder ashley @eebcre.com

(541) 345-4860