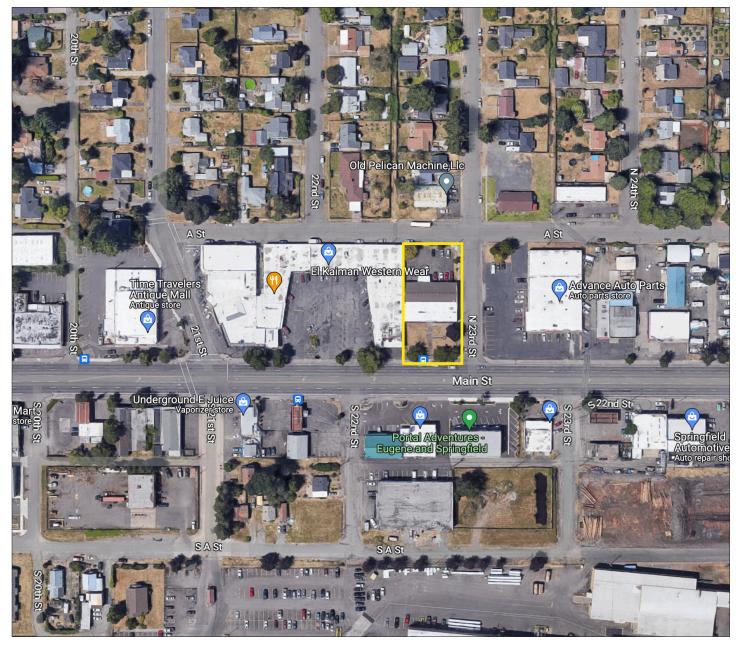

# Multi-Purpose Building

Available January 1, 2024

- 7,599 square feet
- Zoned Community Commercial (CC)
- Large open areas / three restrooms
- On-site parking
- \$0.95 per square foot triple net

Jeff Elder jeff@eebcre.com Ashley Hope Elder ashley @eebcre.com

### **Site Information**

- Lane County AssessorMap & Lot No. 17-03-36-42-02900
- 2022-2023 Real Property Taxes \$6,432

jeff Elder jeff@eebcre.com Ashley Hope Elder ashley @eebcre.com

(541) 345-4860