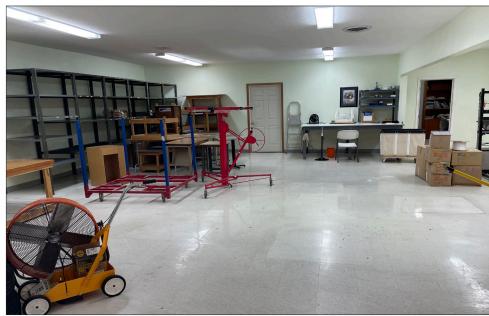

101 E. Broadway Suite 101 Eugene, OR 97401 (541) 345-4860

eebcre.com

#### **FOR LEASE**

2290 Main Street Springfield, Oregon 97477



#### CONTACT

Jeff Elder jeff@eebcre.com Ashley Hope Elder ashley@eebcre.com

(541) 345-4860





# Multi-Purpose Building

Available January 1, 2024

- 7,599 square feet
- Zoned Community Commercial (CC)
- Large open areas / three restrooms
- On-site parking
- \$0.95 per square foot triple net



Jeff Elder jeff@eebcre.com Ashley Hope Elder ashley @eebcre.com

(541) 345-4860

### **Site Information**



- Lane County AssessorMap & Lot No. 17-03-36-42-02900
- 2022-2023 Real Property Taxes \$6,432



jeff Elder jeff@eebcre.com Ashley Hope Elder ashley @eebcre.com

(541) 345-4860

# **Photographs**









## Floor Plan

9' x 12' **Loading Door** Garage RR RR Front Entry