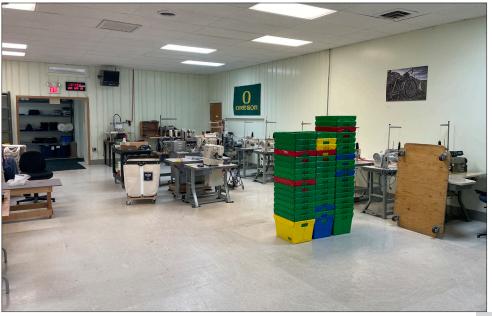

101 E. Broadway Suite 101 Eugene, OR 97401 (541) 345-4860

eebcre.com

#### **FOR LEASE**

2290 Main Street Springfield, Oregon 97477



#### CONTACT

Jeff Elder jeff@eebcre.com Ashley Hope Elder ashley@eebcre.com

(541) 345-4860





# Multi-Purpose Building

Available January 1, 2024

- 7,599 square feet
- Zoned Community Commercial (CC)
- Large open areas / three restrooms
- On-site parking
- \$0.95 per square foot triple net



Jeff Elder jeff@eebcre.com Ashley Hope Elder ashley @eebcre.com

(541) 345-4860

### **Site Information**



- Lane County AssessorMap & Lot No. 17-03-36-42-02900
- 2022-2023 Real Property Taxes \$6,432



jeff Elder jeff@eebcre.com Ashley Hope Elder ashley @eebcre.com

(541) 345-4860

# **Photographs**









## Floor Plan

9' x 12' **Loading Door** Garage RR RR Front Entry