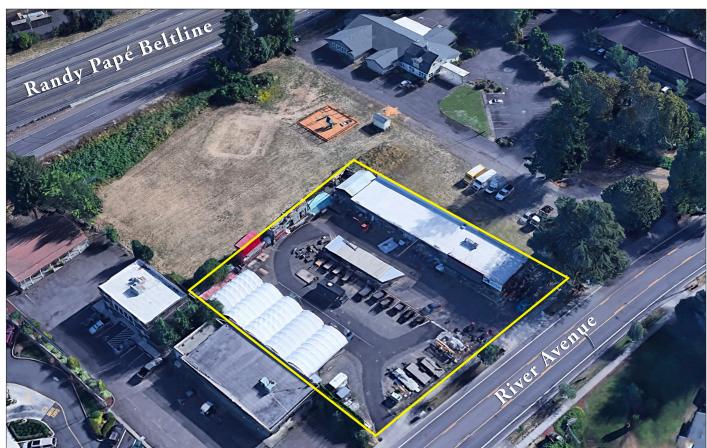

101 E. Broadway Suite 101 Eugene, OR 97401 (541) 345-4860

eebcre.com

COMMERCIAL REAL ESTATE

**FOR SALE** 121 River Avenue Eugene, Oregon 97404



CONTACT Jeff Elder jeff@eebcre.com

Ashley Hope Elder ashley@eebcre.com

(541) 345-4860





# **Retail Building For Sale** 0.80 Acres

- 4,540 square foot retail building
- Zoned Community Commercial (C-2)
- 0.80 acres fully fenced
- \$1,300,000

The information in this package was gathered from sources deemed reliable, however Evans Elder Brown & Seubert makes no representation or warranty of the accuracy of the information. Any buyer or tenant considering a purchase or lease of this property should confirm any and all information relied upon in making the decision to purchase or lease prior to finalizing the transaction and bears the risk of all inaccuracies.

Jeff Elder Ashley Hope Elder Brown & (541) 345-4860

# **Property Description**



Evans Elder



#### Lane County Assessor

2023-2024 real property taxes \$8,951.32

#### Site Size

■ 34,848 square feet

# Zoning

- Co