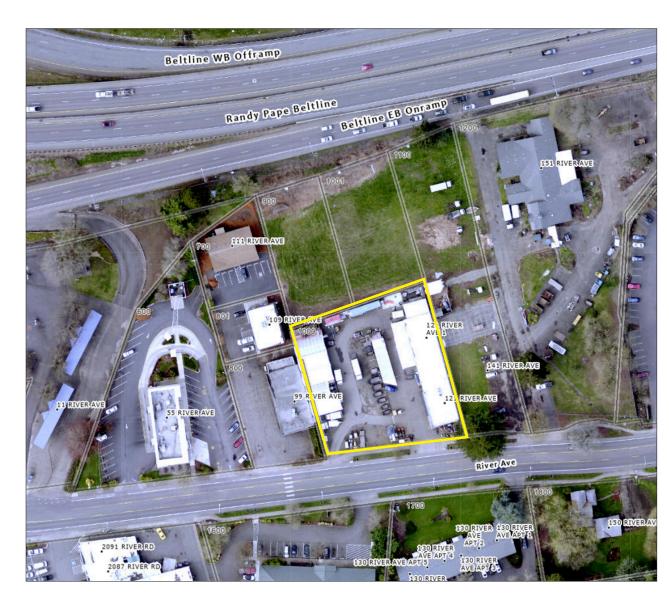

Avenue Eugene, Oregon 97404



CONTACT Jeff Elder jeff@eebcre.com

Ashley Hope Elder ashley@eebcre.com

(541) 345-4860





# **Retail Building For Sale** 0.80 Acres

- 4,540 square foot retail building
- Zoned Community Commercial (C-2)
- 0.80 acres fully fenced
- \$1,300,000

The information in this package was gathered from sources deemed reliable, however Evans Elder Brown & Seubert makes no representation or warranty of the accuracy of the information. Any buyer or tenant considering a purchase or lease of this property should confirm any and all information relied upon in making the decision to purchase or lease prior to finalizing the transaction and bears the risk of all inaccuracies.

Jeff Elder Ashley Hope Elder Brown & (541) 345-4860

# **Property Description**



Evans Elder



#### Lane County Assessor

2023-2024 real property taxes \$8,951.32

#### Site Size

■ 34,848 square feet

# Zoning

- Community Commercial (C-2)
- Site Review Overlay (SR)

# Year Built

1979

# **Flood Information**

Area determined to be outside the 500-year flood



Jeff Elder Evans Elder **Plat Map** Ashley Hope Elder Brown & Seubert (541) 345-4860 COMMERCIAL REAL ESTATE L3 125 P.T 110.22 S13°52'E NT6°56'20"E-- BELTLINE 5 131+43.37 ASI OF CONTRACT 1100 0.73 AC 1200 S81°W 1.84 AC N15°02'2' N80°4 1001 SE DATA 2° CL =2°59'16" T=74.71' R=2864.789' 0.39 AC N77°51'02" 900 08.29 NIT 1300 0.43 AC 102.16 15W 1.03 AC N76°07'20"E 154.83 SURVEY 700 N81°23'11' 171.1' 8 0.27 AC POT SAM 132 N72°46'14"E S17°15'E 95.01 S17°08'E 216.42 600 95.07 48.55 801 1.1 AC 0.16 AC 1000 <u>N81°E\_\_\_\_96'\_</u>