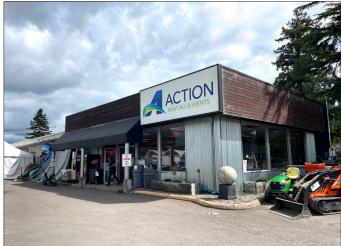

# **Retail Building For Sale** 0.80 Acres

- 4,540 square foot retail building
- Zoned Community Commercial (C-2)
- 0.80 acres fully fenced
- \$1,300,000

The information in this package was gathered from sources deemed reliable, however Evans Elder Brown & Seubert makes no representation or warranty of the accuracy of the information. Any buyer or tenant considering a purchase or lease of this property should confirm any and all information relied upon in making the decision to purchase or lease prior to finalizing the transaction and bears the risk of all inaccuracies.

# **Property Description**

Evans Elder