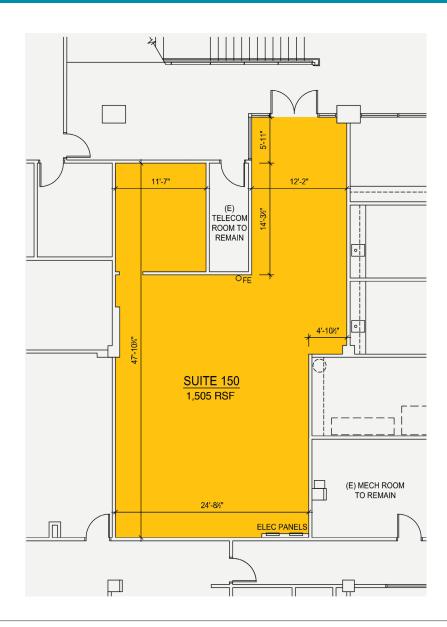

### Suite 150

#### 1,505 SQUARE FEET

- Interior Suite with glass storefront entry
- Large Open Area
- One Private Office or Data or Storage Room
- Common area restrooms
- \$2.00 per rentable sq. ft. per month, fully serviced excluding janitorial