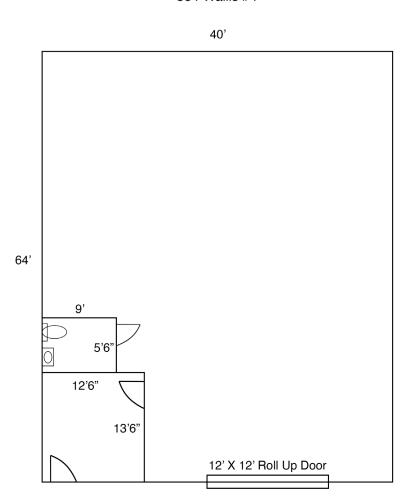

# West Eugene Industrial Space

- Approximately 2,520 square feet of space
- Space includes one 12' x 12' roll up door, small office and restroom
- Warehouse ceiling height is approximately 14' at the base of the eaves
- The property is zoned I-2 (Light-Medium Industrial)
- 90¢ per square foot, per month, modified gross rent (tenant pays their own utilities, janitorial and \$100.00 per month toward water/sewer in addition to base rent)

## Floor Plan

384 Wallis #4

<sup>\*</sup>Measurements are approximate