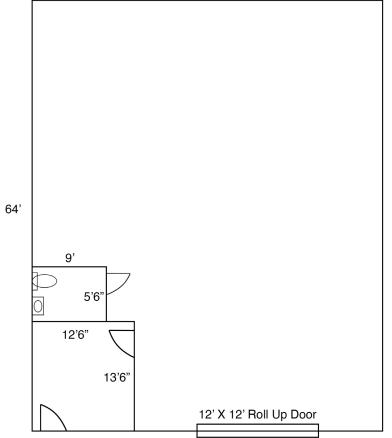

## West Eugene Industrial Space

- Approximately 2,520 square feet of space
- Space includes one 12' x 12' roll up door, small office and restroom
- Warehouse ceiling height is approximately 14' at the base of the eaves
- The property is zoned I-2 (Light-Medium Industrial)
- 85¢ per square foot, per month, modified gross rent (tenant pays their own utilities, janitorial and \$100.00 per month toward water/sewer in addition to base rent)

\*Measurements are approximate