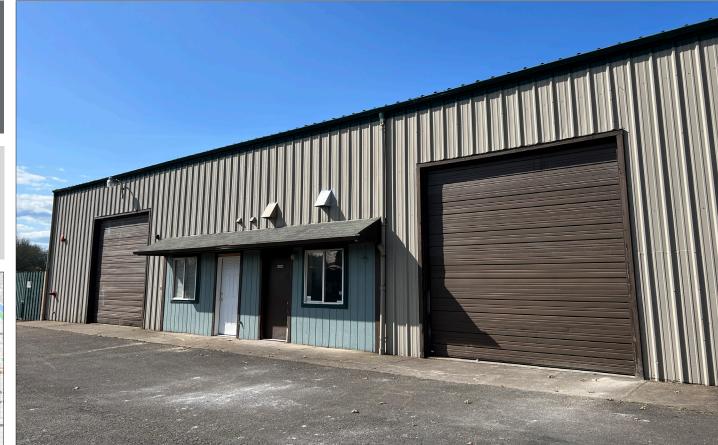

## West Eugene Industrial Space

- Approximately 2,520 square feet of space
- Space includes one 12' x 12' roll up door, small office and restroom
- Warehouse ceiling height is approximately 14' at the base of the eaves
- The property is zoned I-2 (Light-Medium Industrial)
- 85¢ per square foot, per month, modified gross rent (tenant pays their own utilities, janitorial and \$100.00 per month toward water/sewer in addition to base rent)