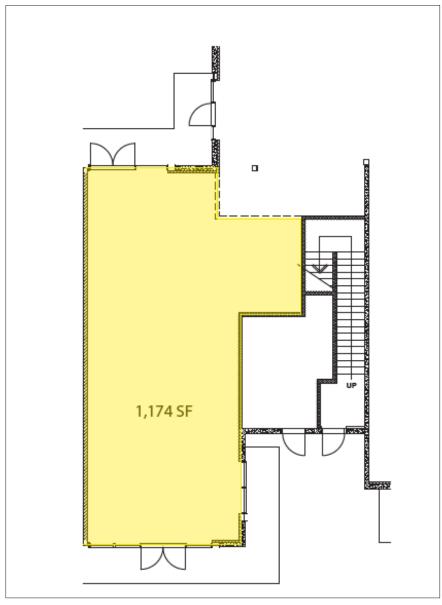

## **Ground Floor Plan**

#### **Ground Floor:**

- Available space: 1,174 square feet
- Street level retail or office
- Over 99 on-site parking spaces