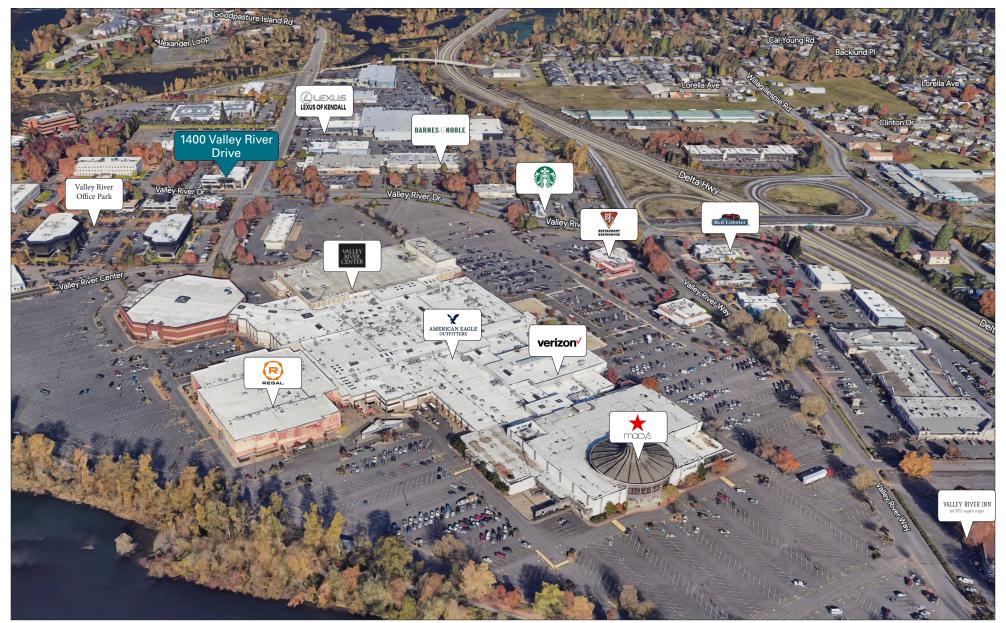

### 1400 Valley River Drive:

1400 Valley River Drive is a high-quality building with exceptional finishes, great visibility, and convenient access. With a total of 25,444 square feet, this impressive property is situated next to Valley River Center. This prime location, off of Delta Highway, is located approximately one mile west of Interstate 5.

# **Aerial View**