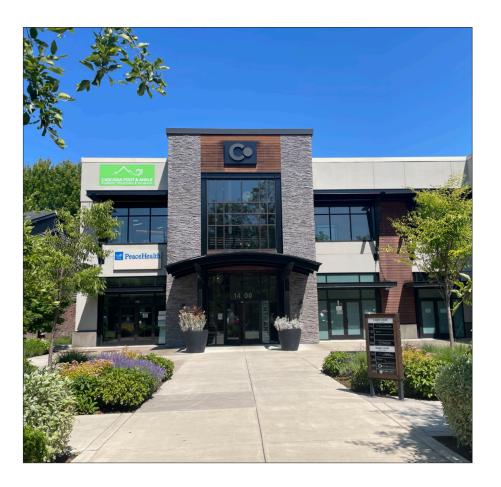

#### **Tenants:**

1400 Valley River Drive tenants include: MB2 Dental, Mariner Wealth Advisors, Oregon ENT, Cascadia Foot & Ankle Podiatric, PeaceHealth Urgent Care, and Blu Mist Restaurant.