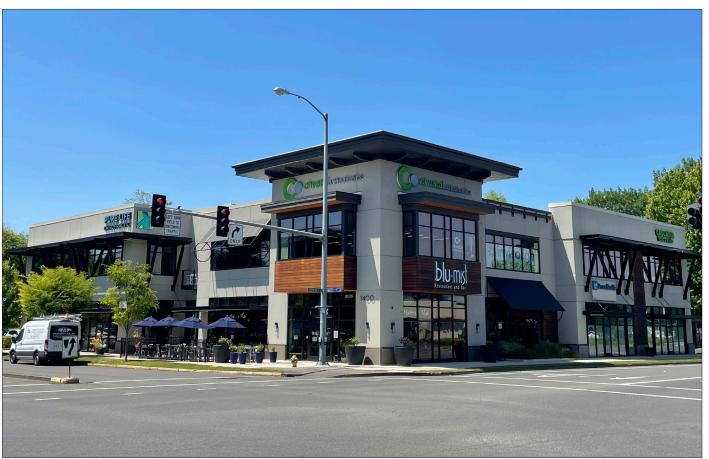

#### **FOR LEASE**

1400 Valley River Drive, Suite 150 Eugene, Oregon 97401

### 1400 Valley River Drive:

1400 Valley River Drive is a high-quality building with exceptional finishes, great visibility, and convenient access. With a total of 25,444 square feet, this impressive property is situated next to Valley River Center. This prime location, off of Delta Highway, is located approximately one mile west of Interstate 5.

#### **Tenants:**

1400 Valley River Drive tenants include: MB2 Dental, Mariner Wealth Advisors, Oregon ENT, Cascadia Foot & Ankle Podiatric, PeaceHealth Urgent Care, and Blu Mist Restaurant.