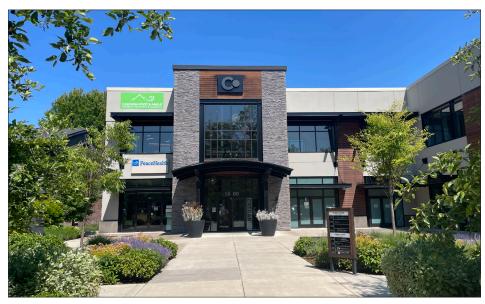

### 1400 Valley River Drive:

1400 Valley River Drive is a high-quality building with exceptional finishes, great visibility, and convenient access. With a total of 25,444 square feet, this impressive property is situated next to Valley River Center. This prime location, off of Delta Highway, is located approximately one mile west of Interstate 5.

#### **Tenants:**

1400 Valley River Drive tenants include: MB2 Dental, Mariner Wealth Advisors, Oregon ENT, Cascadia Foot & Ankle Podiatric, PeaceHealth Urgent Care, and Blu Mist Restaurant.