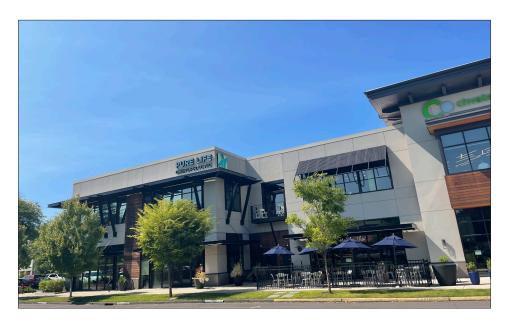

# High End Retail / Office Space

- 1,174 square feet
- Street level with excellent exposure
- Located across from Valley River Center
- Strong demographics
- On-site parking
- \$32.00 per square foot, triple net

### 1400 Valley River Drive:

1400 Valley River Drive is a high-quality building with exceptional finishes, great visibility, and convenient access. With a total of 25,444 square feet, this impressive property is situated next to Valley River Center. This prime location, off of Delta Highway, is located approximately one mile west of Interstate 5.