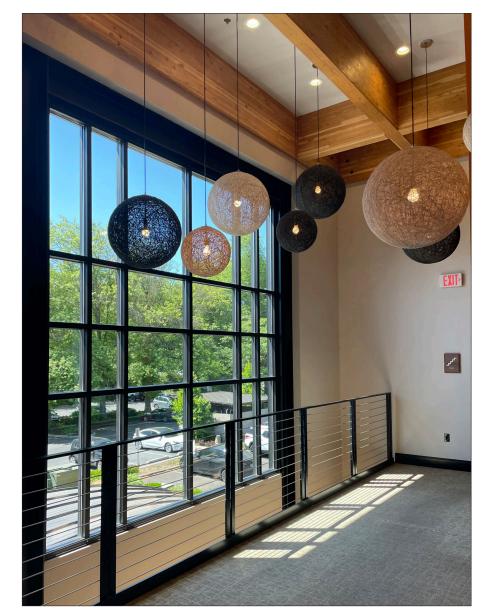

### 1400 Valley River Drive:

1400 Valley River Drive is a high-quality building with exceptional finishes, great visibility, and convenient access. With a total of 25,444 square feet, this impressive property is situated next to Valley River Center. This prime location, off of Delta Highway, is located approximately one mile west of Interstate 5.