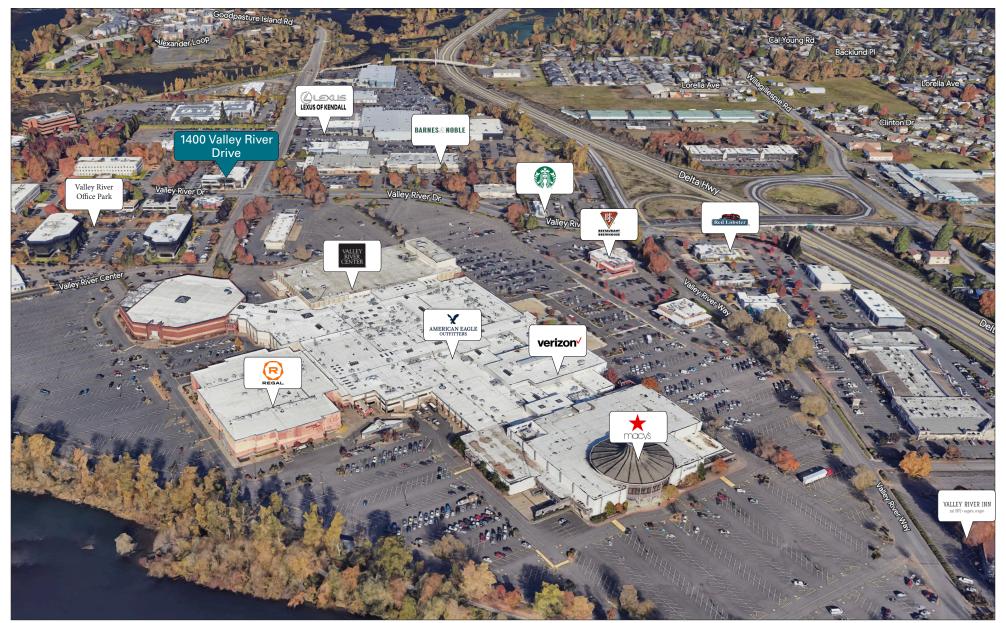

# **Aerial View**

### 1400 Valley River Drive:

1400 Valley River Drive is a high-quality building with exceptional finishes, great visibility, and convenient access. With a total of 25,444 square feet, this impressive property is situated next to Valley River Center. This prime location, off of Delta Highway, is located approximately one mile west of Interstate 5.