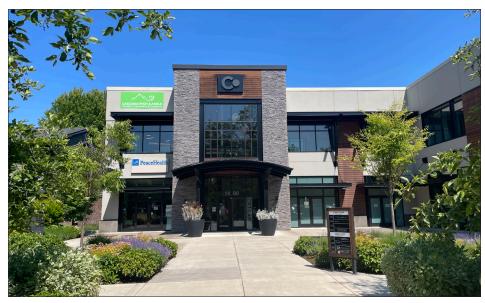

### 1400 Valley River Drive:

1400 Valley River Drive is a high-quality building with exceptional finishes, great visibility, and convenient access. With a total of 25,444 square feet, this impressive property is situated next to Valley River Center. This prime location, off of Delta Highway, is located approximately one mile west of Interstate 5.

#### **Tenants:**

1400 Valley River Drive tenants include: MB2 Dental, Mariner Wealth Advisors, Oregon ENT, Cascadia Foot & Ankle Podiatric, PeaceHealth Urgent Care, and Blu Mist Restaurant.