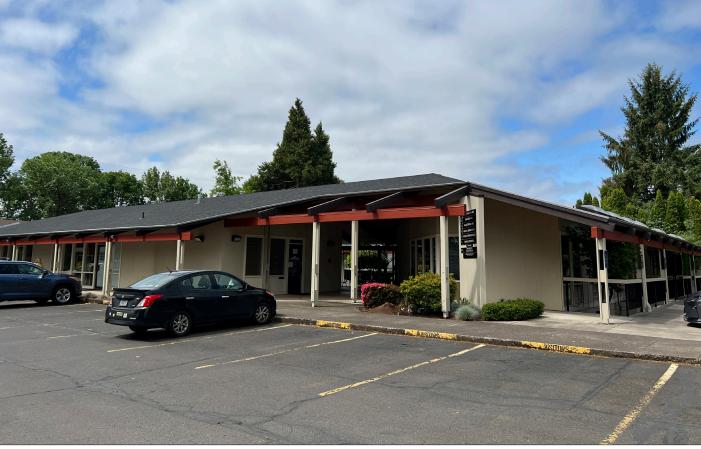

# **Coburg Road Office Suite**

### Citizen's Square - Main Level

- Approximately 1,412 square feet located on the main level of the courtyard Available 10/1/23
- High traffic, North Eugene Location on Coburg Road at Cal Young
- Good natural light in each office
- Excellent layout with a combination of reception and private offices
- On-site parking for clients/customers as well as 3 dedicated spaces for employees
- \$1.90 per square foot, per month, modified gross (Tenant also pays their own janitorial service and pro-rata share of increase in real property taxes over the base year)