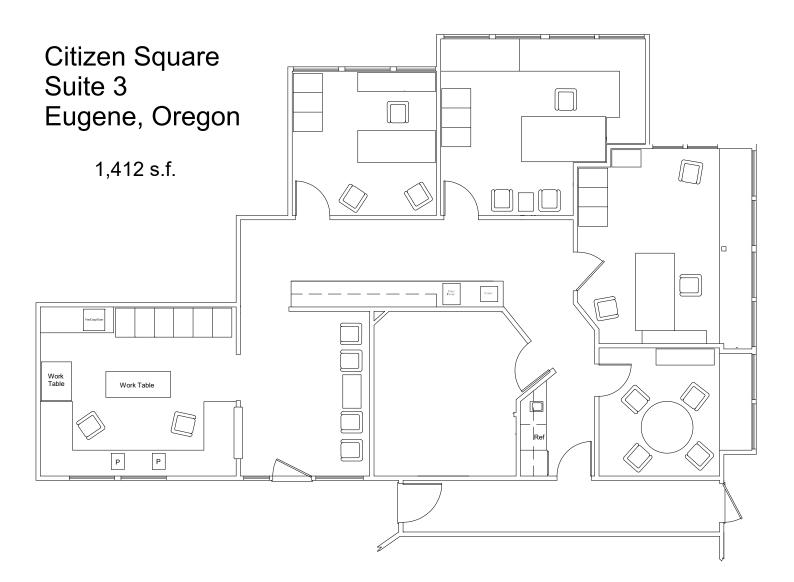

## Floor Plan

#### Suite 3

- Approximately 1,412 sf
- Space includes reception area and five offices with large windows that provide good natural light
- Access to common area rest rooms
- Three dedicated parking spaces plus on-site parking for clients and customers
- \$1.90 per square foot, per month modified gross. (Tenant pays for their own janitorial services as well as their pro-rata share of increases in real property taxes over the base year)