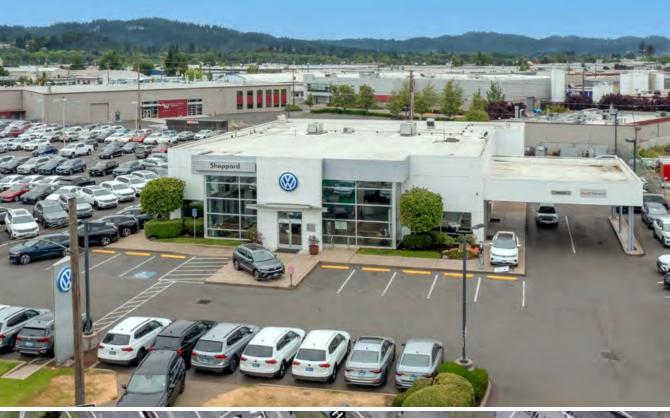

# FOR LEASE

Retail Building & Abundant Parking 2366 West 7th Avenue, Eugene, OR 97402

## Retail Building and Abundant Parking

#### **Previous Automotive Sales and Service**

- 9,548 square feet
- Site Size: Approximately 1.16 acres
- Zoned Community Commercial (C-2)

#### **Building**

- Built 2003
- 9,548 square feet building size
- Showroom
- Service area
- Offices

#### **Property**

- Approximately 1.16 acres
- Zoned Community Commercial (C-2)