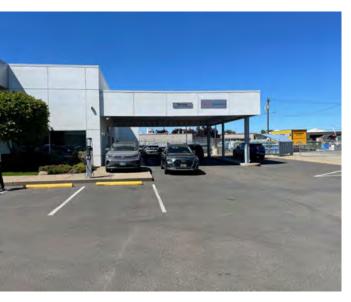

# **Photographs**

#### **Previous Automotive Sales and Service**

- 9,548 square feet
- Site Size: Approximately 1.16 acres
- Zoned Community Commercial (C-2)

#### **Building**

- Built 2003
- 9,548 square feet building size
- Showroom
- Service area
- Offices