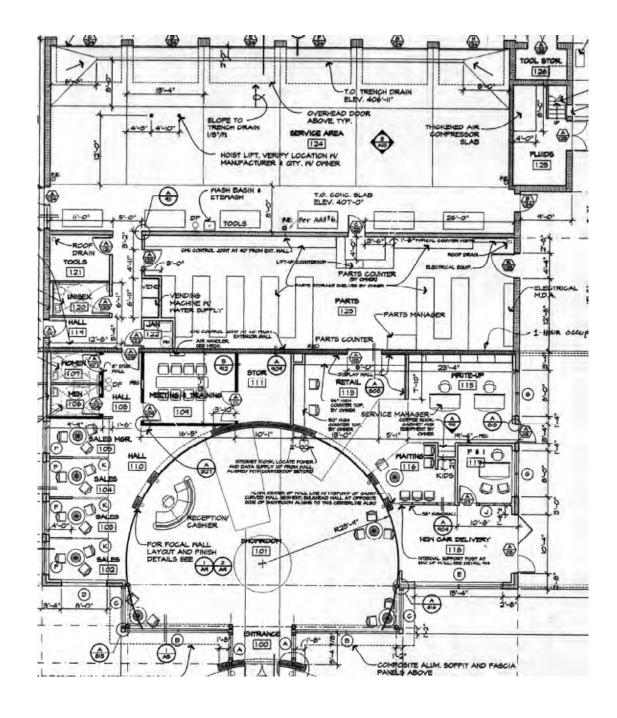

ue, Eugene, OR 97402

#### CONTACT

Jeff Elder jeff@eebcre.com

Ashley Hope Elder ashley@eebcre.com

(541) 345-4860

## Retail Building and Abundant Parking

#### Lease \$1.50 per square foot, triple net

#### **Previous Automotive Sales and Service**

- 9,548 square feet
- Site Size: Approximately 1.16 acres
- Zoned Community Commercial (C-2)

#### **Building**

- Built 2003
- 9,548 square feet building size
- Showroom
- Service area
- Offices

#### **Property**

- Approximately 1.16 acres
- Zoned Community Commercial (C-2)

#### **Lane County Assessors Information**

- Tax Map and Lot No. 17-04-35-11-00300
- Tax Map and Lot No. 17-04-35-11-00400
- 2023-2024 Real Property Taxes \$22,988.39

#### Adjacent 2300 West 7th Avenue also available for sale or lease















### Floor Plan





# **Photographs**











### For Lease

2300 West 7th Avenue Adjacent 2366 West 7th Avenue also available

#### For more information, contact:

Jeff Elder

cell: (541) 953-2402 jeff@eebcre.com

Ashley Hope Elder

cell: (541) 912-8539 ashley@eebcre.com

(541) 345-4860

101 E. Broadway, Suite 101 Eugene, OR 97401 (541) 345-4860

eebcre.com