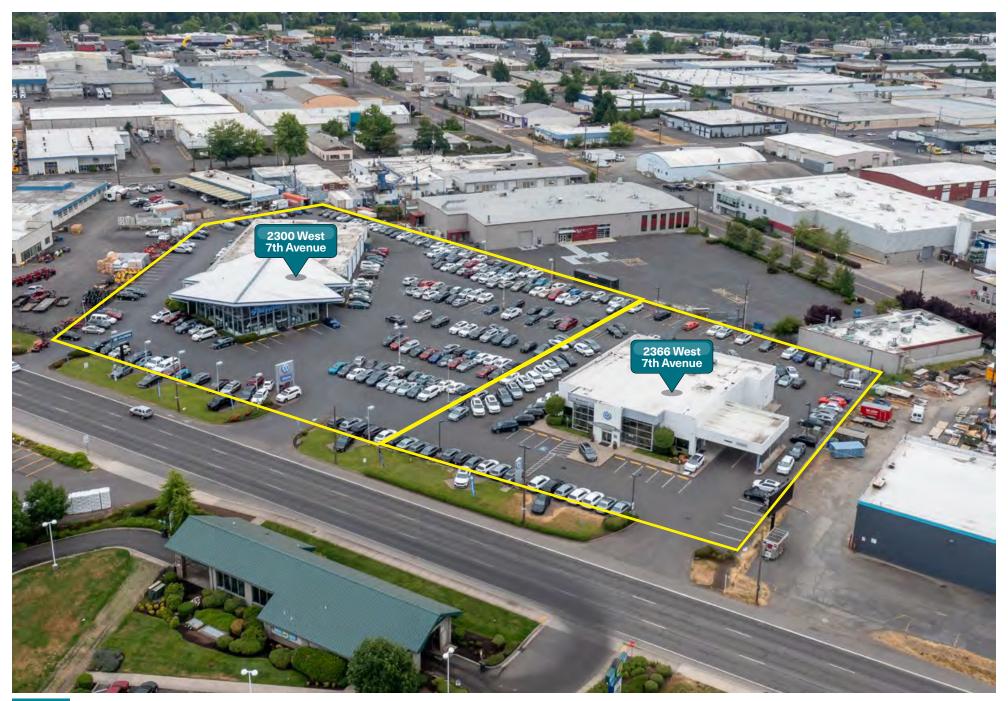

#### Adjacent 2300 West 7th Avenue also available for sale or lease

### For Lease

2300 West 7th Avenue Adjacent 2366 West 7th Avenue also available