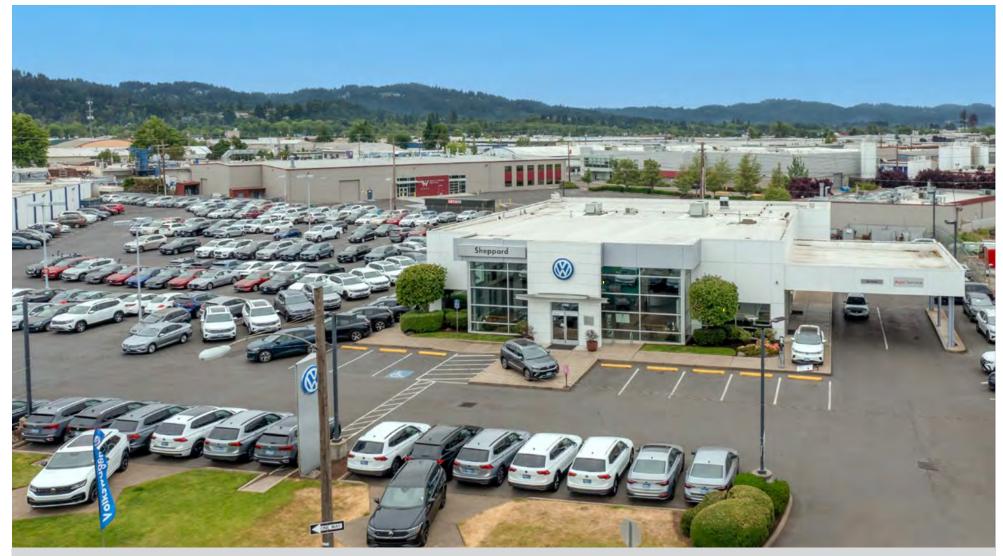

## Retail Building and Abundant Parking

#### **Previous Automotive Sales and Service**

- 9,548 square feet
- Site Size: Approximately 1.16 acres
- Zoned Community Commercial (C-2)

#### **Building**

- Built 2003
- 9,548 square feet building size
- Showroom
- Service area
- Offices

#### **Property**

- Approximately 1.16 acres
- Zoned Community Commercial (C-2)