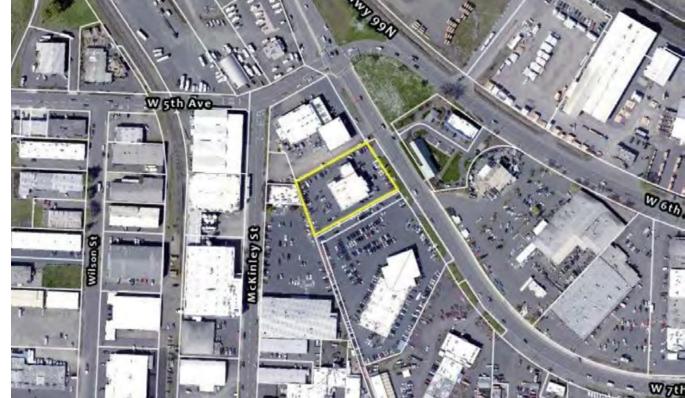

# FOR LEASE

Retail Building & Abundant Parking 2366 West 7th Avenue, Eugene, OR 97402

#### **Previous Automotive Sales and Service**

- 9,548 square feet
- Site Size: Approximately 1.16 acres
- Zoned Community Commercial (C-2)

#### **Property**

- Approximately 1.16 acres
- Zoned Community Commercial (C-2)