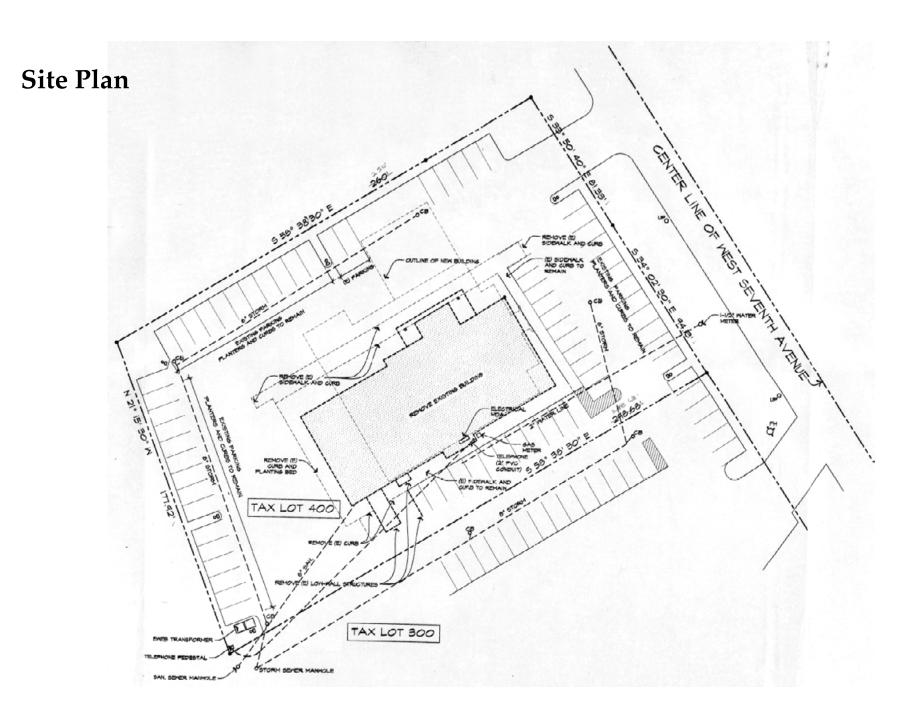

#### **Property**

- Approximately 1.16 acres
- Zoned Community Commercial (C-2)

#### **Lane County Assessors Information**

- Tax Map and Lot No. 17-04-35-11-00300
- Tax Map and Lot No. 17-04-35-11-00400
- 2023-2024 Real Property Taxes \$22,988.39