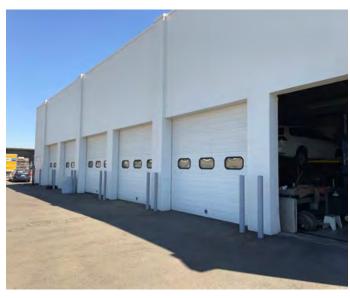

# **Photographs**

#### **Previous Automotive Sales and Service**

- 9,548 square feet
- Site Size: Approximately 1.16 acres
- Zoned Community Commercial (C-2)

#### **Building**

- Built 2003
- 9,548 square feet building size
- Showroom
- Service area
- Offices