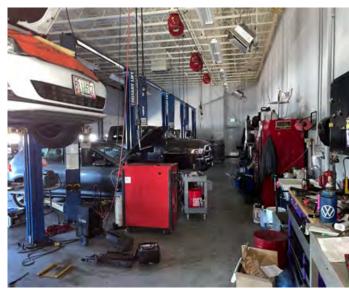

# **Photographs**

#### **Previous Automotive Sales and Service**

- 9,548 square feet
- Site Size: Approximately 1.16 acres
- Zoned Community Commercial (C-2)

#### **Building**

- Built 2003
- 9,548 square feet building size
- Showroom
- Service area
- Offices