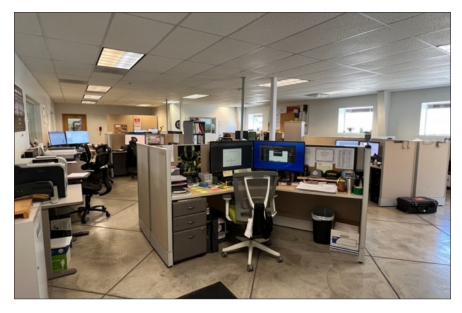

# West Eugene Warehouse Space - Available Q1, 2024

29876 East Enid Road

- Approximately 25,200 total square feet with approximately 2,340 square feet of office
- This steel frame, metal-sided building is fully sprinkled and has polished concrete floors
- Roof height is 20' at eave and 38' at peak
- 3 Phase 480/277 power with a 120 KVA transformer
- **75¢** per square foot, per month, triple net (real property taxes are approximately 13¢ per square foot, per month)