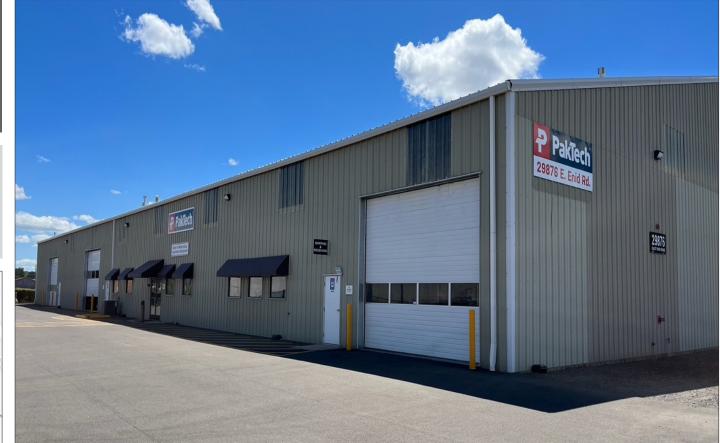

# West Eugene Warehouse Space - Available Q1, 2024

29876 East Enid Road

- Approximately 25,200 total square feet with approximately 2,340 square feet of office
- This steel frame, metal-sided building is fully sprinkled and has polished concrete floors
- Roof height is 20' at eave and 38' at peak
- 3 Phase 480/277 power with a 120 KVA transformer
- **75¢** per square foot, per month, triple net (real property taxes are approximately 13¢ per square foot, per month)